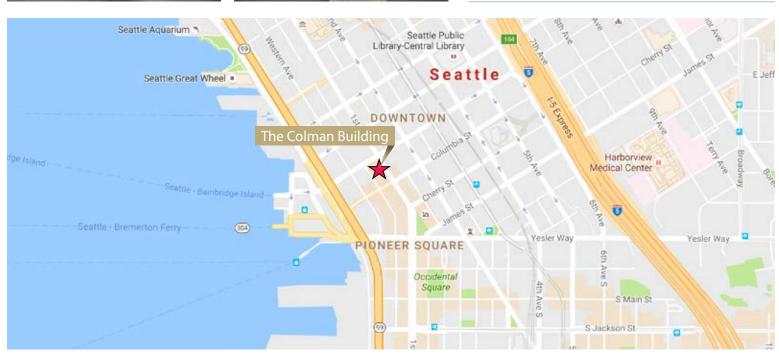

### FOR LEASE Historic Waterfront Office Space

811 First Avenue • Seattle, Washington

## FOR LEASE Historic Waterfront Office Space

811 First Avenue • Seattle, Washington