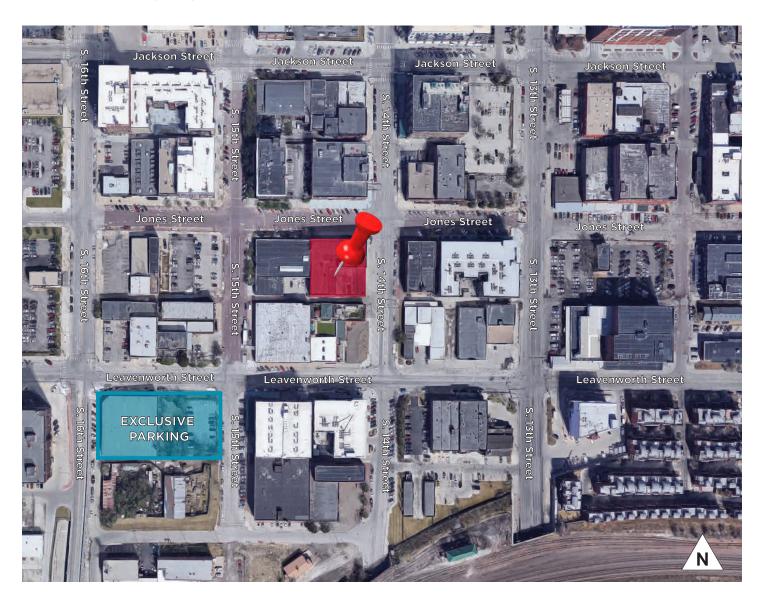

## **Exclusive Parking Map**

1401 Jones Street / Omaha, NE

## Available Surface and Garage Parking in the Immediate Area