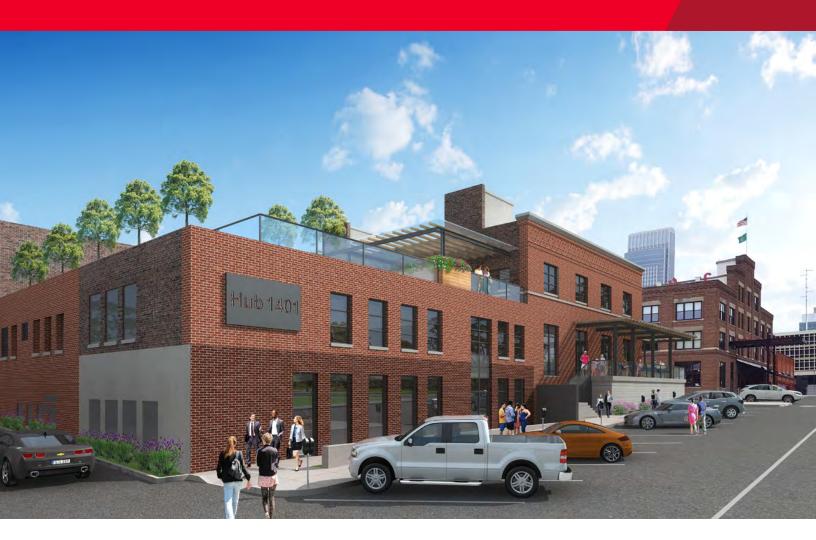

# FOR LEASE Hub 1401 1401 Jones Street / Omaha, NE

## (+ -) 42,000 Gross SF Office / Retail Space Lease Rate: \$12.00 - 15.00 PSF NNN

Updated brick building offering approximately 42,000 SF of upscale office and/or retail space. Located just west of the Old Market. Enjoy the old world charm of turn-of-the-century structure being renovated and revitalized, along with a unique rooftop garden amenity. Exclusive parking is available within one and a half blocks (see aerial).