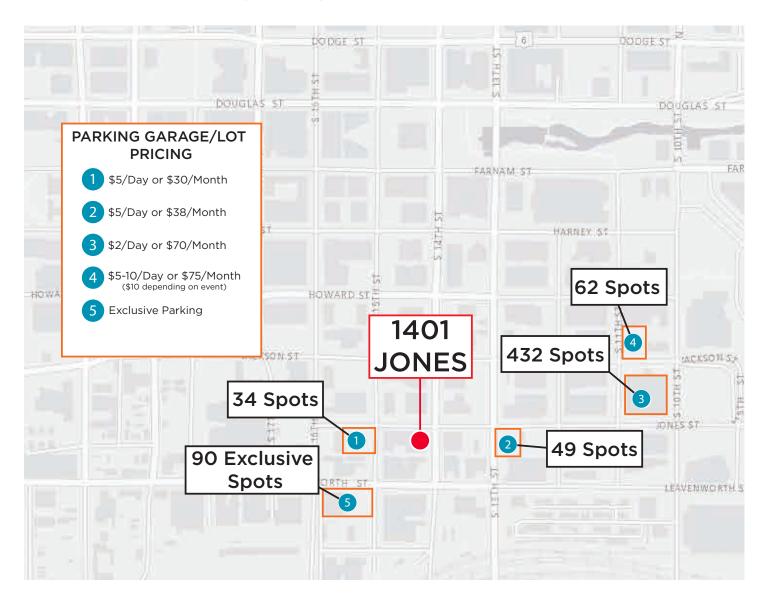

## **Exclusive Parking Map**

1401 Jones Street / Omaha, NE

## Available Surface and Garage Parking in the Immediate Area