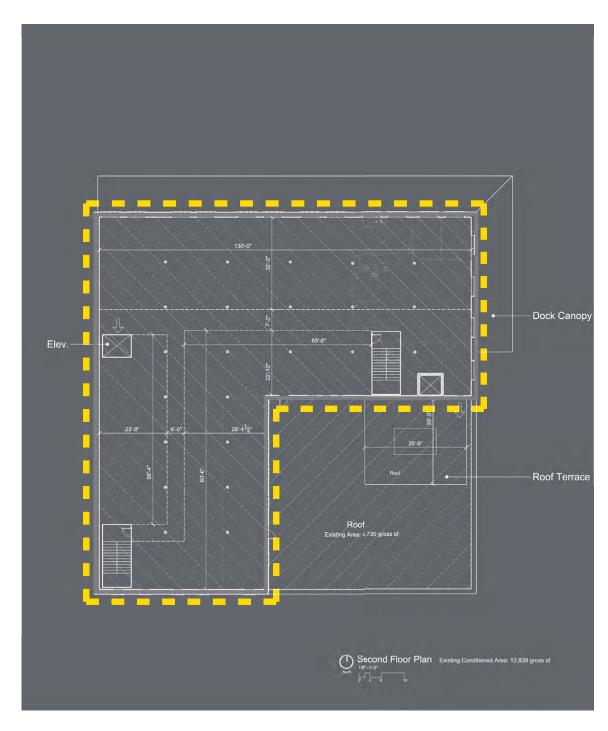

# Hub 1401 1401 Jones Street / Omaha, NE

### 2nd Floor

<sup>\*\*</sup> Floor plan measurements are approximate and are for illustration purposes only.