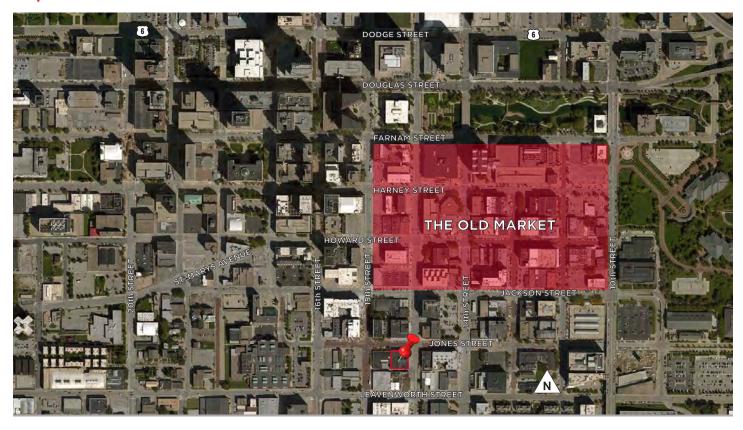

|
| Parking         | Abundant: On-Street or<br>Leasable Parking Lots<br>Nearby |
| Traffic Counts  | 11,700 EADT                                               |

\$4.00



# Hub 1401 1401 Jones Street / Omaha, NE

## **Exclusive Parking Map**



1401 Jones Street / Omaha, NE



### 1st Floor



<sup>\*\*</sup> Floor plan measurements are approximate and are for illustration purposes only.

# Hub 1401 1401 Jones Street / Omaha, NE

### 2nd Floor



<sup>\*\*</sup> Floor plan measurements are approximate and are for illustration purposes only.

## Hub 1401 1401 Jones Street / Omaha, NE

#### **Lower Level**



<sup>\*\*</sup> Floor plan measurements are approximate and are for illustration purposes only.



# Hub 1401 1401 Jones Street / Omaha, NE

## Maps





# FOR LEASE Hub 1401 1401 Jones Street / Omaha, NE

## Available Surface and Garage Parking in the Immediate Area