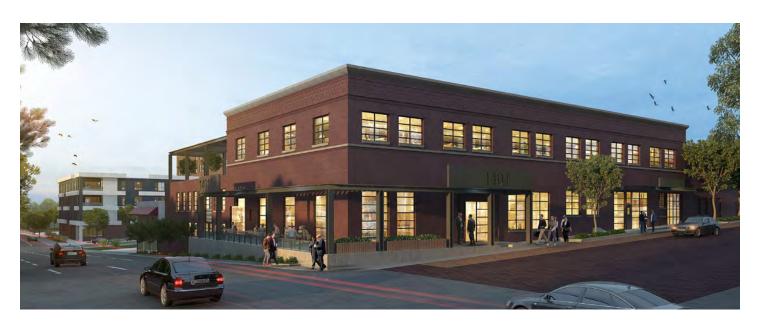

# FOR LEASE Hub 1401 1401 Jones Street / Omaha, NE

## (+ -) 42,000 Gross SF Office / Retail Space Lease Rate: \$12.00 - 15.00 PSF NNN

Updated brick building offering approximately 42,000 SF of upscale office and/or retail space. Located just west of the Old Market. Enjoy the old world charm of turn-of-the-century structure being renovated and revitalized, along with a unique rooftop garden amenity. Exclusive parking is available within one and a half blocks (see aerial).