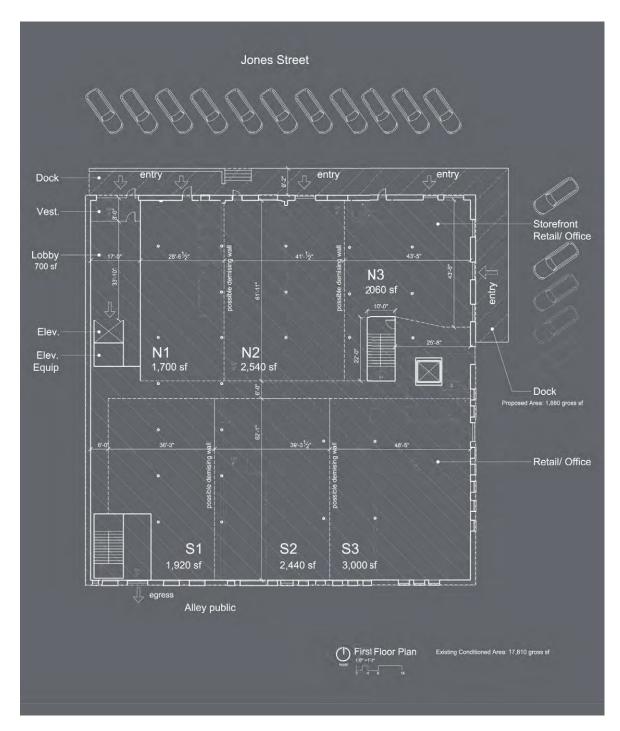

### 1st Floor

<sup>\*\*</sup> Floor plan measurements are approximate and are for illustration purposes only.