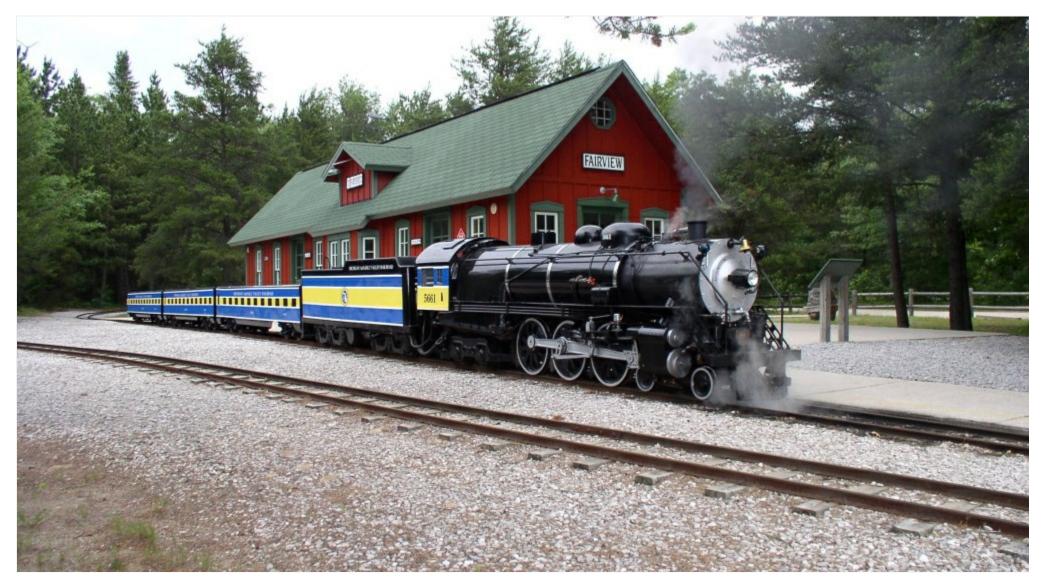

### **Property Photos**

Hudson Steam Locomotive at Victorian Station

Diesel Engine with 2 custom F-7's

### **Property Photos**

Steam Engine

Railroad Station & Gift Shop