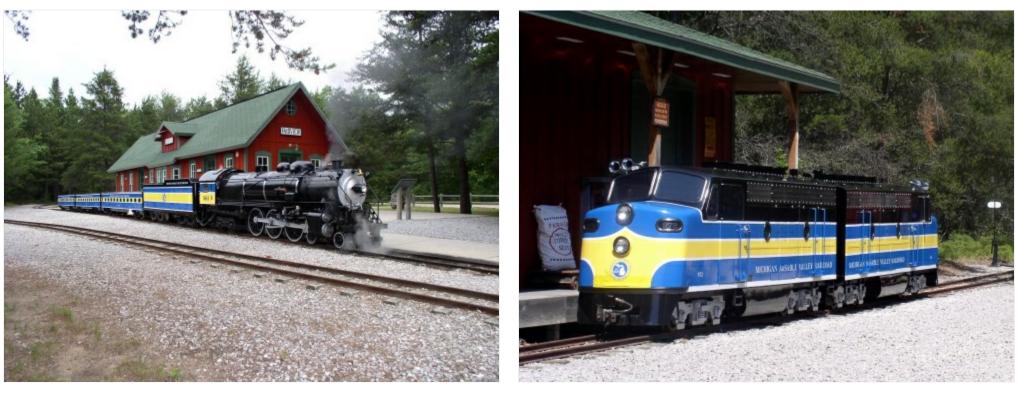

### **Property Photos**

Hudson Steam Locomotive at Victorian Station

Diesel Engine with 2 custom F-7's

### **Property Photos**

Steam Engine

Railroad Station & Gift Shop