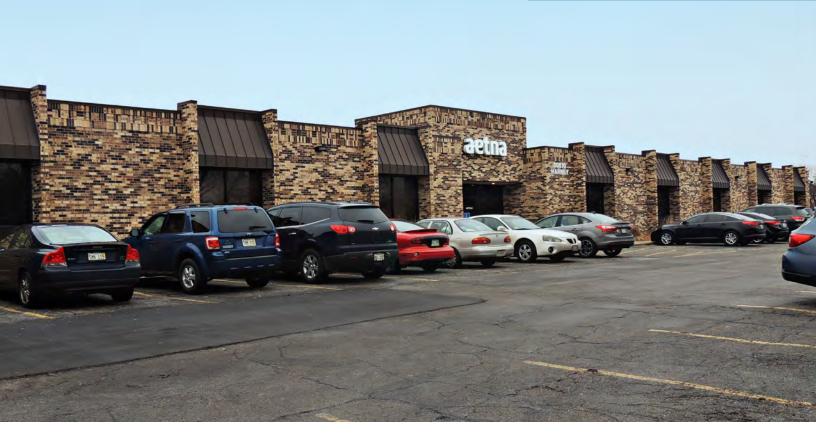

# FOR SUBLEASE 10810 Harney Street Omaha, NE

**BELOW MARKET RATE** 

## 16,907 RSF Office Space Sublease Lease Rate: \$10.00 PSF FS

16,907 SF office space with open concept office layouts. Space is a "plug-in-play" opportunity with furniture in place. The space is located in Old Mill Office Park just minutes away from Interstate 80 and Interstate 680. All of the services employees would need are located within five minutes.