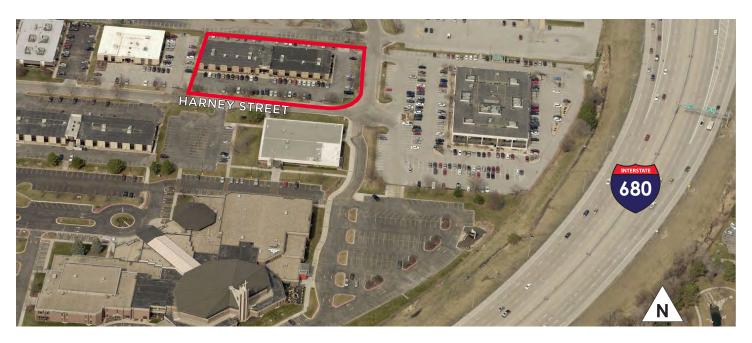

# FOR SUBLEASE 10810 Harney Street Omaha, NE

**BELOW MARKET RATE** 



## 16,907 RSF Office Space Sublease Lease Rate: \$10.00 PSF FS

16,907 SF office space with open concept office layouts. Space is a "plug-in-play" opportunity with furniture in place. The space is located in Old Mill Office Park just minutes away from Interstate 80 and Interstate 680. All of the services employees would need are located within five minutes.

**Connor Lund** 

Associate (402) 548 4003 clund@lundco.com Spencer Secor Associate (402) 548 4069 ssecor@lundco.com 450 Regency Parkway, Suite 200 Omaha, NE 68114 +1 402 393 8811 **lundco.com** 



# FOR SUBLEASE 10810 Harney Street

### Omaha, NE



#### **Availability**

Sublease Rate \$10.00 SF FS

Total Available 16,907 SF

Total Contiguous 10,187 SF

#### **Property Highlights**

Building Size 18,998 SF

Year Built/Renovated 1983/2009

No. of Floors 1

Total Site Area 62,375 SF

Zoning GO

Parking 5.26:1000 SF

| Suite | Square Feet<br>(min - max) | Price<br>FS | Date<br>Available |
|-------|----------------------------|-------------|-------------------|
| 100   | 5,000 - 10,187             | \$10.00     | Immediately       |
| 200   | 6.720 - 6.720              | \$10.00     | Immediately       |

#### FOR SUBLEASE

#### 10810 Harney Street Omaha, NE

#### **Interior Photos**















#### FOR SUBLEASE

#### 10810 Harney Street Omaha, NE

#### **Aerial**