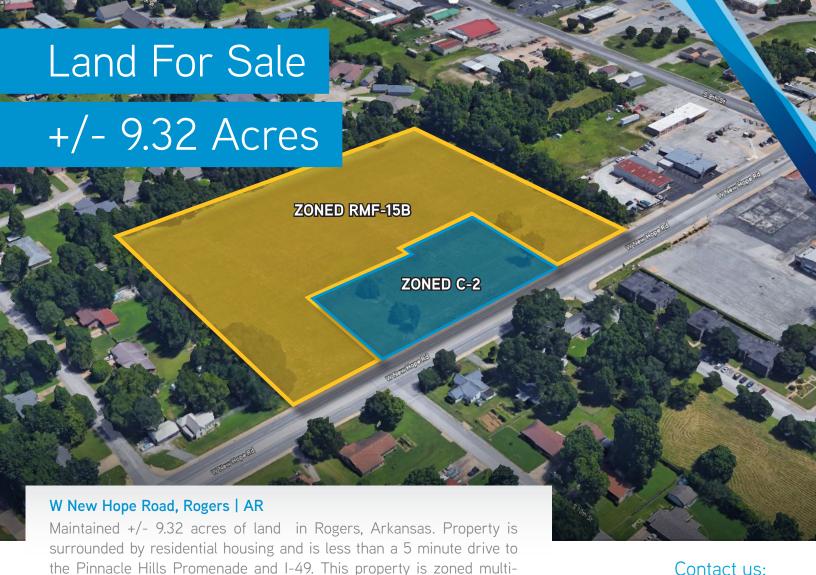

#### **FEATURES**

family and a great location for apartments & commercial development.

+/- 9.32 Acres

Zoned Residential Multi-Family & C-2

Adjacent to brand-new shopping center and within walking distance to a Walmart Neighborhood Market.