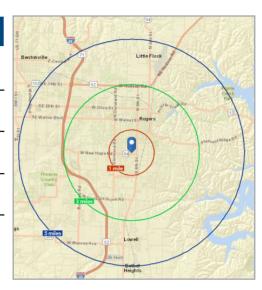

### **Area Demographics**

|                                          | 1 Mile   | 3 Mile   | 5 Mile   |
|------------------------------------------|----------|----------|----------|
| Population (2017)                        | 8,346    | 46,952   | 89,399   |
| Projected Population (2022)              | 9,103    | 51,371   | 99,028   |
| Average Household Income (2017)          | \$60,078 | \$64,471 | \$78,527 |
| Proj. Average Household<br>Income (2022) | \$66,661 | \$72,152 | \$88,499 |
| Households<br>(2017)                     | 2,824    | 16,262   | 32,452   |