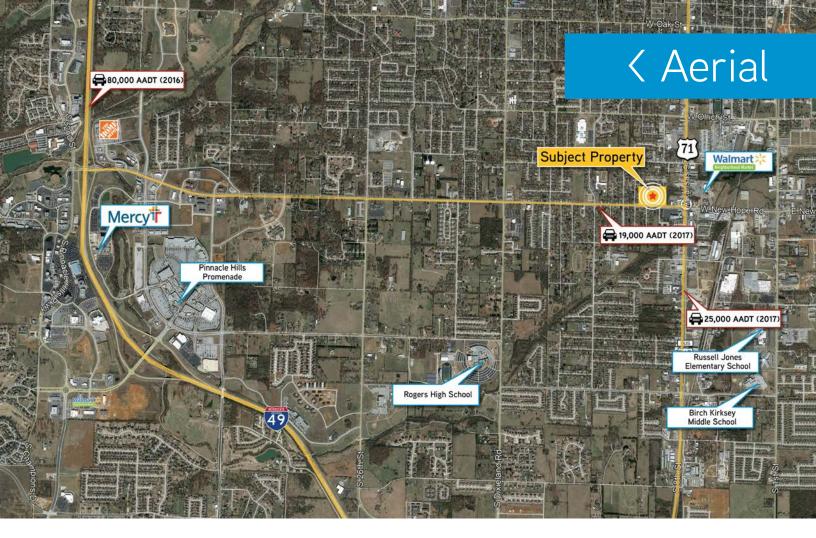

#### **FEATURES**

family and a great location for apartments & commercial development.

+/- 9.32 Acres

Zoned Residential Multi-Family & C-2

Adjacent to brand-new shopping center and within walking distance to a Walmart Neighborhood Market.