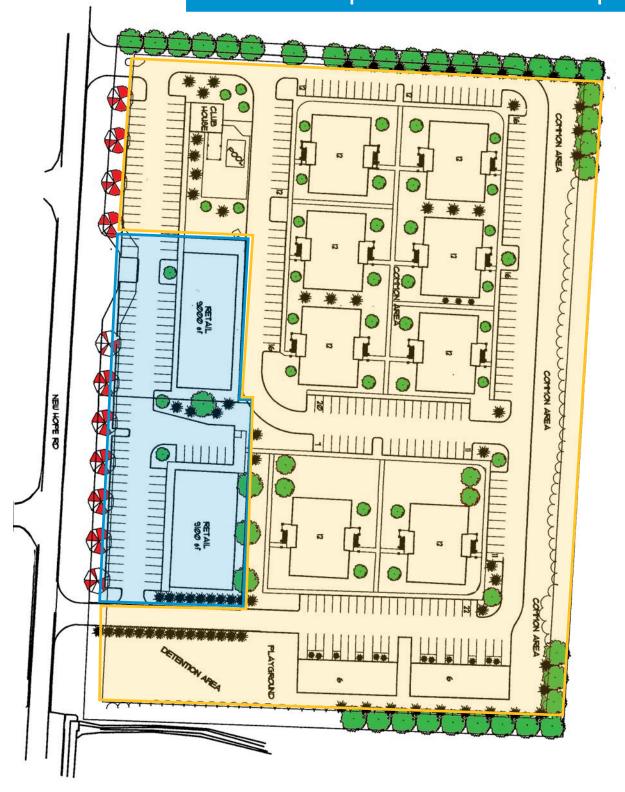

ics**

|                                          | 1 Mile   | 3 Mile   | 5 Mile   |
|------------------------------------------|----------|----------|----------|
| Population (2017)                        | 8,346    | 46,952   | 89,399   |
| Projected Population (2022)              | 9,103    | 51,371   | 99,028   |
| Average Household Income (2017)          | \$60,078 | \$64,471 | \$78,527 |
| Proj. Average Household<br>Income (2022) | \$66,661 | \$72,152 | \$88,499 |
| Households<br>(2017)                     | 2,824    | 16,262   | 32,452   |



Contact us:

#### Wade Smith

Brokerage | Arkansas D: +1 479 845 1518 wade.smith@colliers.com Colliers International

4204 S. Pinnacle Hills Pkwy | Suite 102 Rogers, AR 72758 P: +1 479 636 9000 www.colliers.com



# < Proposed Development</p>



Contact us:

#### Wade Smith

Brokerage | Arkansas D: +1 479 845 1518 wade.smith@colliers.com

#### Colliers International

4204 S. Pinnacle Hills Pkwy | Suite 102 Rogers, AR 72758 P: +1 479 636 9000 www.colliers.com