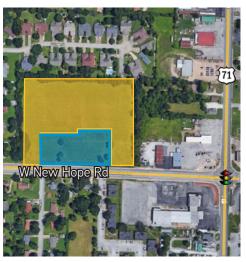

#### **FEATURES**

family and a great location for apartments & commercial development.

+/- 9.32 Acres

Zoned Residential Multi-Family & C-2

Adjacent to brand-new shopping center and within walking distance to a Walmart Neighborhood Market.