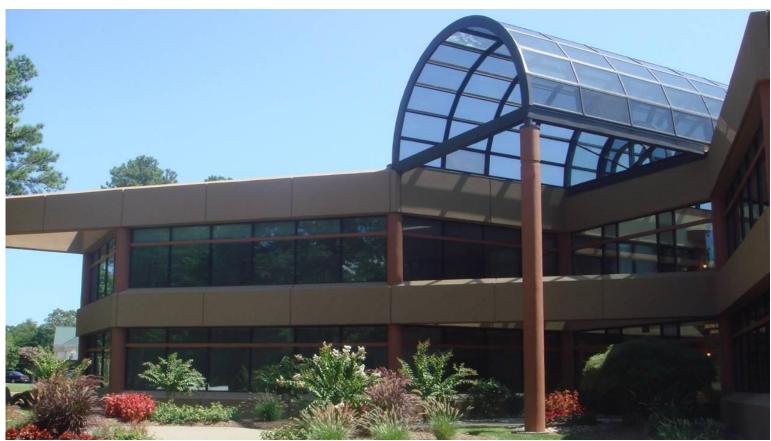

# office for lease The Atrium Building

263 McLaws Circle | Williamsburg, VA

### **Property Features**

- Rental Rate: \$18.75 PSF, Full Service (includes utilities, janitorial and maintenance)
- Second Floor: 1,750 RSF
- · Newly renovated granite lobby
- Located at the South entrance to the Busch Corporate Center
- Clear glass roof in the lobby provides excellent natural light
- · Good parking available
- Close proximity to Kingsmill Resort, Busch Gardens, and Riverside Doctors Hospital