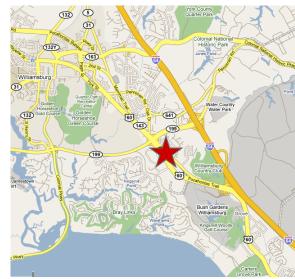

### **Property Features**

- Rental Rate: \$18.75 PSF, Full Service (includes utilities, janitorial and maintenance)
- Second Floor: 1,750 RSF
- · Newly renovated granite lobby
- Located at the South entrance to the Busch Corporate Center
- Clear glass roof in the lobby provides excellent natural light
- · Good parking available
- Close proximity to Kingsmill Resort, Busch Gardens, and Riverside Doctors Hospital