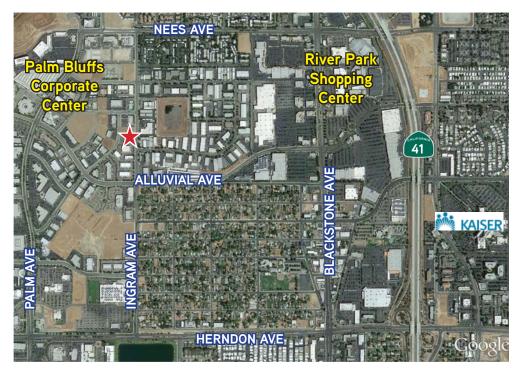

## Palm Bluffs Corporate Center > Office Space

The subject building is located within the prestigious Palm Bluffs Corporate Center with access from both North Remington Avenue and North Ingram Avenue. The property is leased to a variety of different users, including Wright Equities, CEI Engineering, Her Space and Cuttone & Mastro, CPA's. All ancillary services are located within minutes of the site including food service, banking, transportation, and shopping. The site also allows easy access to Herndon Avenue and Freeway 41.