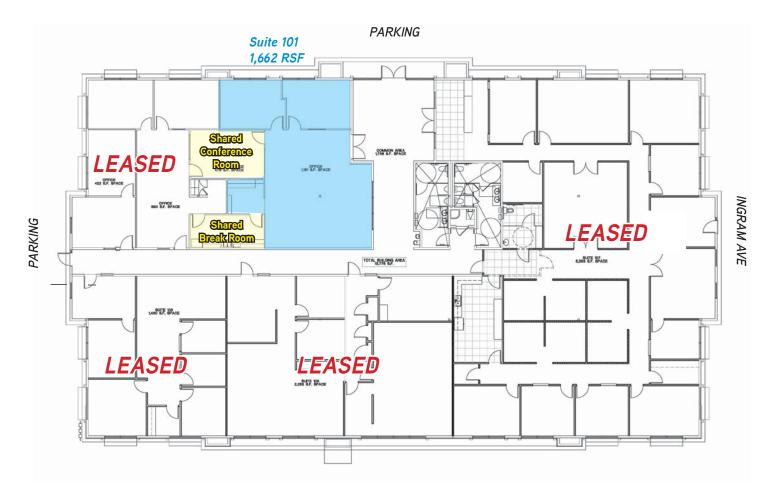

## **Building Amenities**

- > Lease Rate:
- > Available Space: Suit
  - Suite 101 Approximately 1,662 RSF Includes prorata share of shared conference and break rooms.
- > Zoning: IL
- > Parking: Approximately 4.66 stalls per 1,000 SF