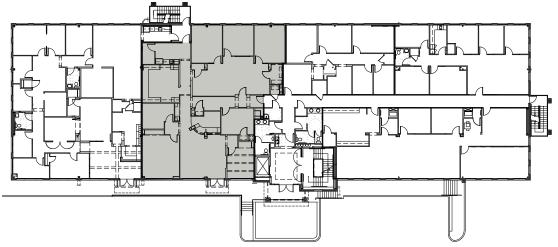

# TRITON CENTER 12117 Bee Caves Road, Building 3, Austin, TX 78738

SUITE 140 - 1,600 SF

SOUTHWEST OFFICE FOR LEASE

# TRITON CENTER 12117 Bee Caves Road, Building 3, Austin, TX 78738

SUITE 180 - 2,957 SF