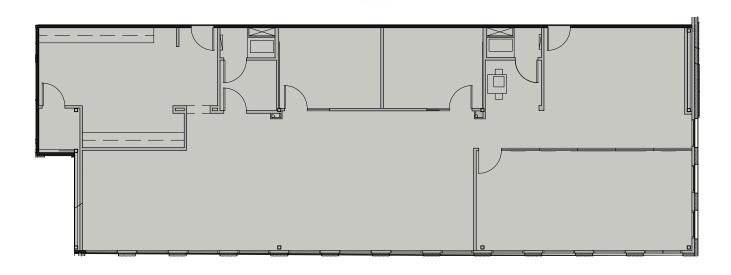

# TRITON CENTER 12117 Bee Caves Road, Building 3, Austin, TX 78738

SUITE 140 - 1,600 SF

SOUTHWEST OFFICE FOR LEASE