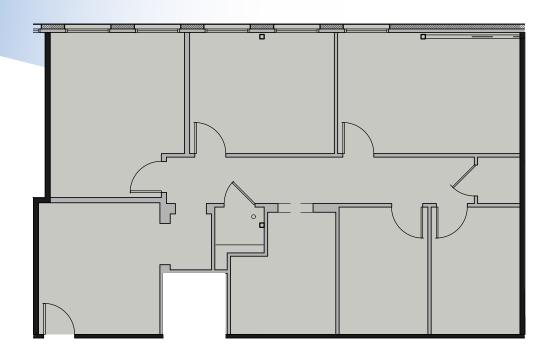

### **BUILDING INFORMATION**

- Impressive high-end interior finishes throughout
- Easy and convenient access from Bee Caves Road (FM2244)
- Showers onsite
- Close proximity to Hill Country Galleria
- Reserved covered parking available
- Monument signage opportunities

### **TERMS**

- Rental Rate \$23.00 NNN
- Est. 2019 OpEx \$13.02 + Electric

### **AVAILABILITY**

- Suite 120 3,907 SF
- Suite 140 1,600 SF
- Suite 180 2,957 SF



### SOUTHWEST OFFICE FOR LEASE

## TRITON CENTER

12117 Bee Caves Road, Building 3, Austin, TX 78738















## TRITON CENTER 12117 Bee Caves Road, Building 3, Austin, TX 78738

### SUITE 120 - 3,907 SF





# TRITON CENTER 12117 Bee Caves Road, Building 3, Austin, TX 78738

SUITE 140 - 1,600 SF







SOUTHWEST OFFICE FOR LEASE

# TRITON CENTER 12117 Bee Caves Road, Building 3, Austin, TX 78738

SUITE 180 - 2,957 SF