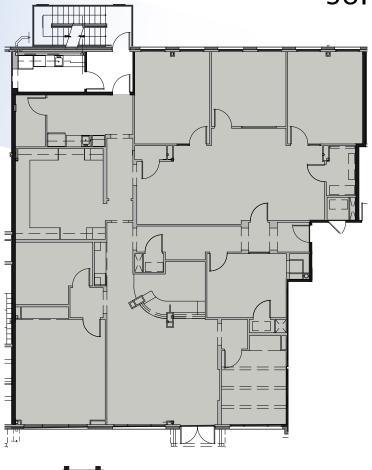

### **BUILDING INFORMATION**

- Impressive high-end interior finishes throughout
- Easy and convenient access from Bee Caves Road (FM2244)
- Showers onsite
- Close proximity to Hill Country Galleria
- Reserved covered parking available
- Monument signage opportunities

### **TERMS**

- Rental Rate \$23.00 NNN
- Est. 2019 OpEx \$13.02 + Electric

### **AVAILABILITY**

- Suite 120 3,907 SF
- Suite 140 1,600 SF
- Suite 180 2,957 SF



### SOUTHWEST OFFICE FOR LEASE

## TRITON CENTER

12117 Bee Caves Road, Building 3, Austin, TX 78738















## TRITON CENTER 12117 Bee Caves Road, Building 3, Austin, TX 78738

### SUITE 120 - 3,907 SF





# TRITON CENTER 12117 Bee Caves Road, Building 3, Austin, TX 78738

SUITE 140 - 1,600 SF







SOUTHWEST OFFICE FOR LEASE

# TRITON CENTER 12117 Bee Caves Road, Building 3, Austin, TX 78738

SUITE 180 - 2,957 SF