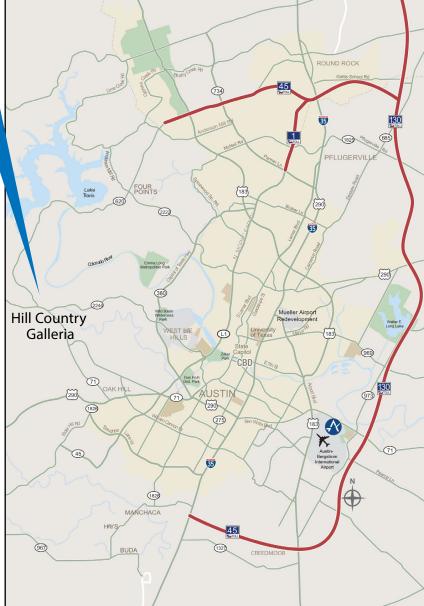

### **BUILDING INFORMATION**

- Impressive high-end interior finishes throughout
- Easy and convenient access from Bee Caves Road (FM2244)
- Showers onsite
- Close proximity to Hill Country Galleria
- Reserved covered parking available
- Monument signage opportunities