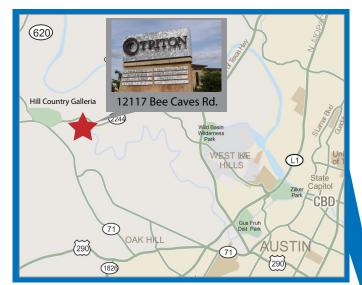

### **BUILDING INFORMATION**

- Impressive high-end interior finishes throughout
- Easy and convenient access from Bee Caves Road (FM2244)
- Showers onsite
- Close proximity to Hill Country Galleria
- Reserved covered parking available
- Monument signage opportunities