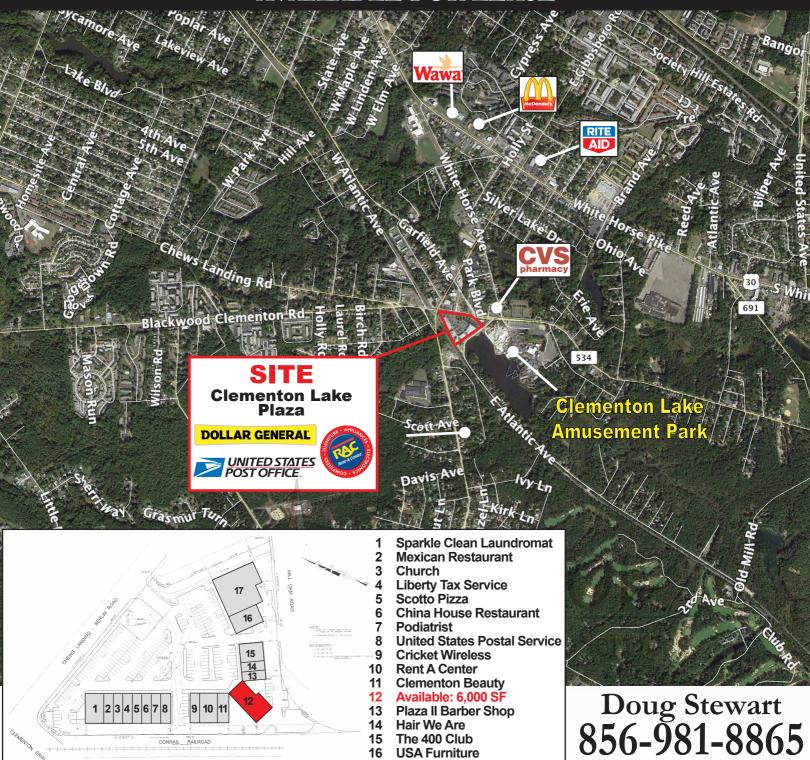

### AVAILABLE FOR LEASE

- 6,000 SF (divisible to 3,000 SF) retail space available for lease
- Centrally located in the heart of Clementon next to Clementon Amusement Park
- Join Dollar General, Sparkle Clean Laundry, Rent-A-Center and US Post Office
- Abundant parking

### AVAILABLE FOR LEASE

dougs@arrowrealestateservices.com

The 400 Club **USA Furniture Dollar General**