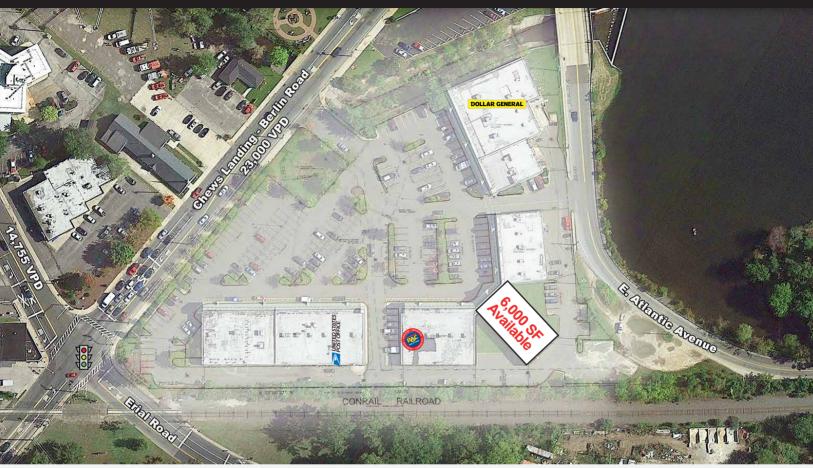

### AVAILABLE FOR LEASE

- 6,000 SF (divisible to 3,000 SF) retail space available for lease
- Centrally located in the heart of Clementon next to Clementon Amusement Park
- Join Dollar General, Sparkle Clean Laundry, Rent-A-Center and US Post Office
- Abundant parking

- Located at the signalized intersection of **Berlin & Gibbsboro Roads**
- Great visibility with 23,000 vehicles per day passing site
- Ideal for urgent care, hardware, liquor store, medical or restaurant