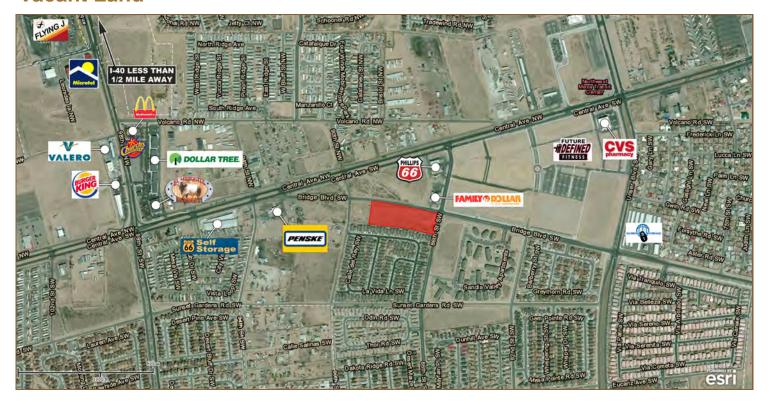

## **Vacant Land**

**Land Size** 

**Zoning** 

Sale Price

Comments

4.37 Acres (190,357 SF)

MX-M, Moderate Intensity

\$1,380,000.00 (\$7.25/SF)

- Adjacent to Unser Crossing
- Signalized Intersection
- Can Be Divided
- Possible Owner Financing
- Built-to-Suit
- Land Lease

The information contained is believed reliable. While we do not doubt the accuracy, we have not verified it and make no guarantee, warranty or representation about it. It is your responsibility to independently confirm its accuracy and completeness. Any projection, opinion, assumption or estimated uses are for example only and do not represent the current or future performance of the property. The value of this transaction to you depends on many factors which should be evaluated by your tax, financial, and legal counsel. You and your counsel should conduct a careful independent investigation of the property to determine that it is suitable to your needs. If square footage is a consideration, parties are advised to measure the property.