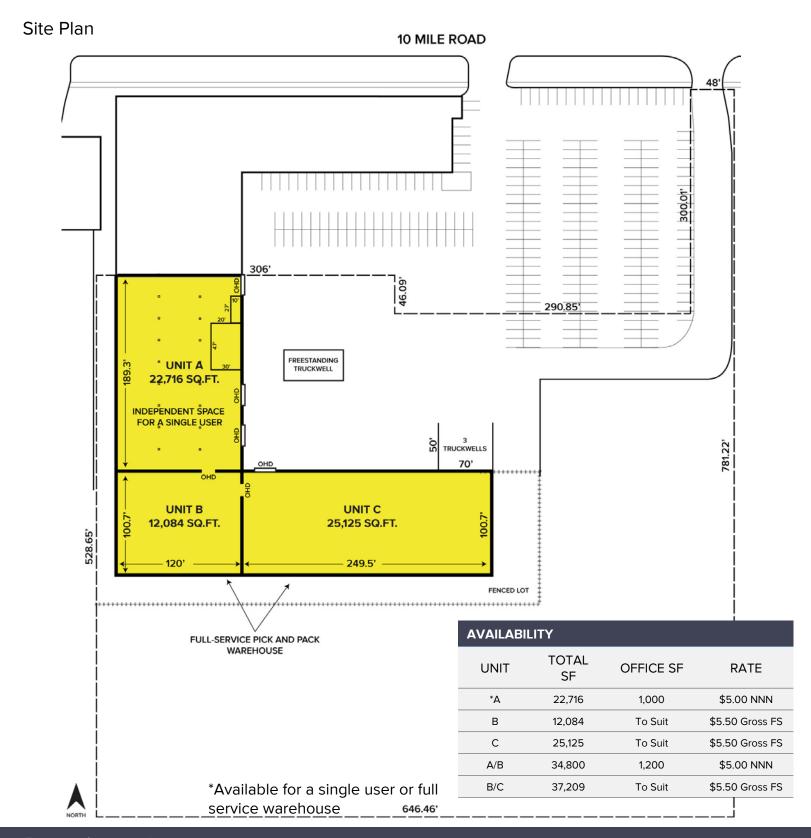

## **PROPERTY FEATURES**

- 12,084-59,925 square feet available
- 59,925 square foot building situated on 2.79 acres
- 22,716 square feet independent unit for lease to an individual user
- 16'9" 17'2" clear height
- (5) 10x12 & 12x14 grade level doors / (3) truckwells
- · Heavy parking
- Temporary storage or longer term storage available.
- FULL SERVICE WAREHOUSE UNITS AVAILABLE (Only a hilow driver and pick and pack services by the Landlord. No tenant employees can occupy.)
- 3.75 Acres to the south can also be sold separately for \$500,000
- Lease Rates: \$5.00/sf NNN-5.50/sf Gross FS (full service warehouse units)
- Sale Price: \$3,200,000 (\$53.40/sq.ft.)