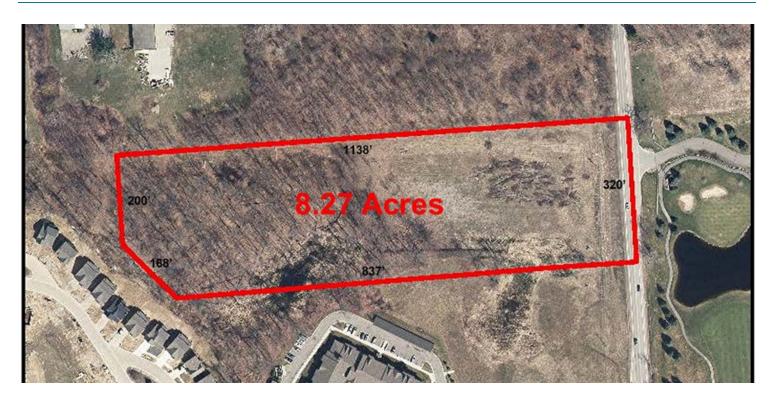

**SURROUNDING BUSINESSES:** Coyote Golf Course, close proximity to Lyon Towne Center and Lyon Crossings including Walmart

and Lowes.

LAND LEGAL DESCRIPTION: T1N, R7E, SEC 9 PART OF SE 1/4 BEG AT E 1/4 COR, TH S 02-34-47 E 320.37 FT, TH S

87-07-25 W 187.58 FT, TH S 86-20-17 W 837.65 FT, TH N 44-35-37 W 168.59 FT, TH N 02-41-43

W 200.35 FT, TH N 86-50-20 E 1138.38 FT TO BEG 8.27 A 1-04-06 FR 010

**TRAFFIC COUNT & STREETS:** Milford Road at Abbey Lane = 13,988