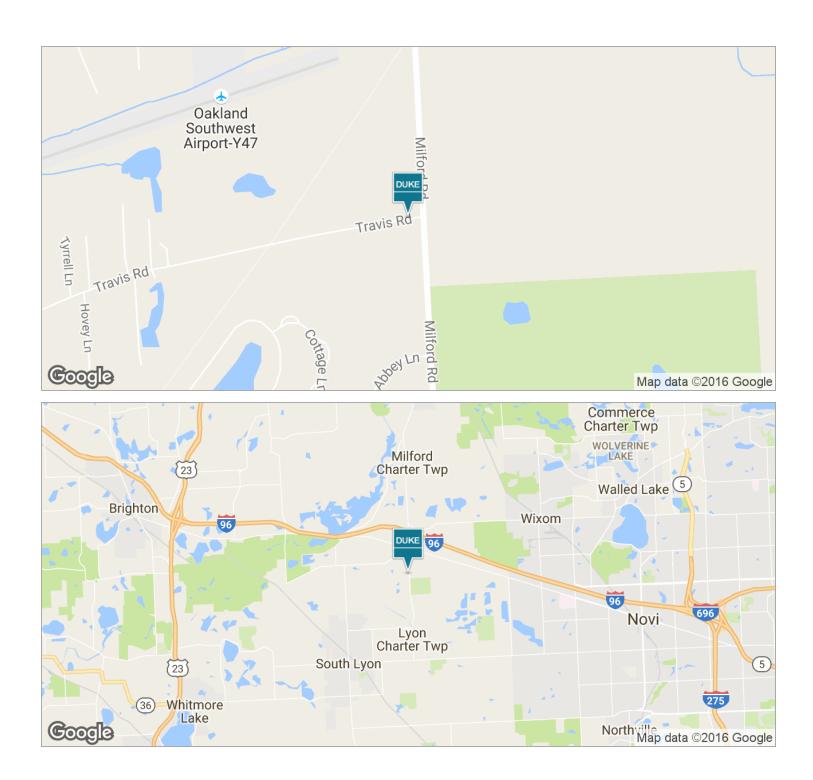

, MI 48165

APN: 21-09-400-012

**ZONING:** B-2 - Consent Judgement

**SURROUNDING BUSINESSES:** Coyote Golf Course, close proximity to Lyon Towne Center and Lyon Crossings including Walmart

and Lowes.

LAND LEGAL DESCRIPTION: T1N, R7E, SEC 9 PART OF SE 1/4 BEG AT E 1/4 COR, TH S 02-34-47 E 320.37 FT, TH S

87-07-25 W 187.58 FT, TH S 86-20-17 W 837.65 FT, TH N 44-35-37 W 168.59 FT, TH N 02-41-43

W 200.35 FT, TH N 86-50-20 E 1138.38 FT TO BEG 8.27 A 1-04-06 FR 010

**TRAFFIC COUNT & STREETS:** Milford Road at Abbey Lane = 13,988

TAXES: \$1,125.31

SCHOOL DISTRICT: South Lyon Community Schools

**UTILITIES DESCRIPTION:** City Water & Sanitary Sewer

# AERIAL: Mill River Land - 8.27 Acres | Lyon Township, MI 48165



# LOCATION MAPS: Mill River Land - 8.27 Acres | Lyon Township, MI 48165



## DEMOGRAPHICS MAP: Mill River Land - 8.27 Acres | Lyon Township, MI 48165



| POPULATION                           | 1 MILE            | 5 MILES               | 10 MILES               |
|--------------------------------------|-------------------|-----------------------|------------------------|
| TOTAL POPULATION                     | 1,491             | 46,009                | 207,981                |
| MEDIAN AGE                           | 36.2              | 37.3                  | 39.0                   |
| MEDIAN AGE (MALE)                    | 38.0              | 36.9                  | 38.3                   |
| MEDIAN AGE (FEMALE)                  | 35.4              | 38.0                  | 39.5                   |
|                                      |