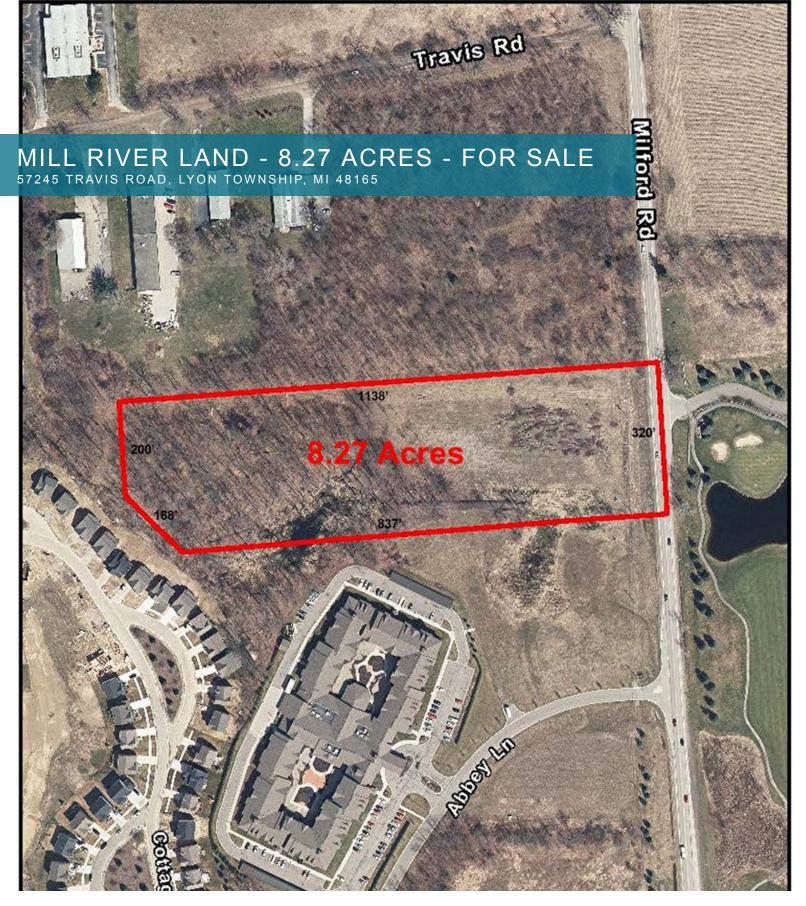

### EXECUTIVE SUMMARY: Mill River Land - 8.27 Acres | Lyon Township, MI 48165

### **OFFERING SUMMARY**

Sale Price: \$975,000

Price / Acre: \$117,896

Lot Size: 8.27 Acres

Located on the west side of Milford **Location Description:** 

Road, just south of Travis Road, directly across from Coyote Golf

Course

APN: 21-09-400-012

Zoning: B-2 - Consent Judgement

**Utilities:** City Water & Sanitary Sewer

Coyote Golf Course, close **Surrounding Businesses:** 

proximity to Lyon Towne Center

and Lyon Crossings including Walmart and Lowes.

# AERIAL: Mill River Land - 8.27 Acres | Lyon Township, MI 48165