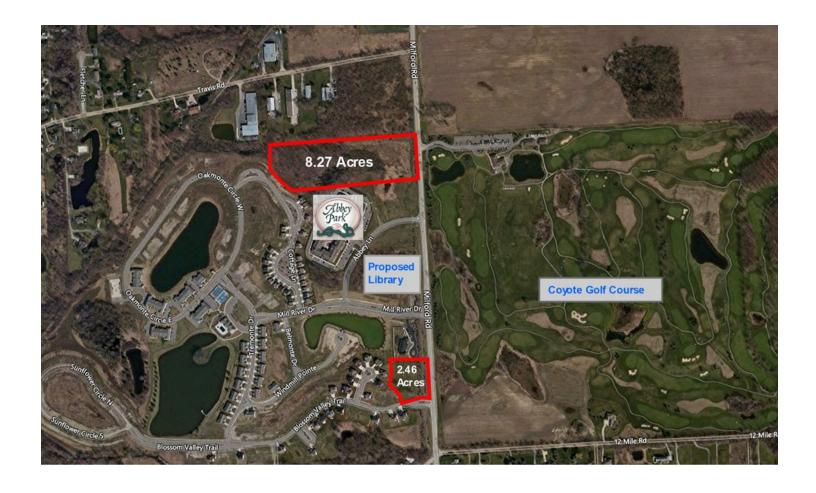

Course

APN: 21-09-400-012

Zoning: B-2 - Consent Judgement

**Utilities:** City Water & Sanitary Sewer

Coyote Golf Course, close **Surrounding Businesses:** 

proximity to Lyon Towne Center

and Lyon Crossings including Walmart and Lowes.

**SURROUNDING BUSINESSES:** Coyote Golf Course, close proximity to Lyon Towne Center and Lyon Crossings including Walmart

and Lowes.

LAND LEGAL DESCRIPTION: T1N, R7E, SEC 9 PART OF SE 1/4 BEG AT E 1/4 COR, TH S 02-34-47 E 320.37 FT, TH S