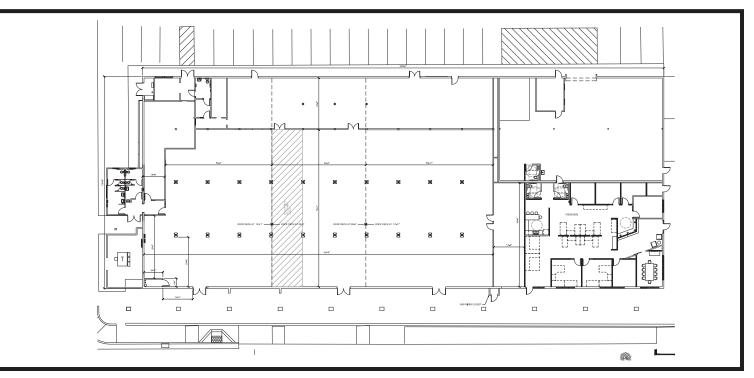

# FOR LEASE BUILDING 280

#### 23,872 SF | 3131 PEACEKEEPER WAY, MCCLELLAN

#### **BUILDING FEATURES**

- ° KITCHEN/CAFETERIA SPACE
- ° EXECUTIVE OFFICE SPACE
- ° RETAIL SPACE WITH GLASS LINE
- ° WALKING DISTANCE TO OFFICE COURTYARD
- ° EASY ACCESS TO WATT AVE.
- ° FIBER READY
- ° BUILDING SIGNAGE OPPORTUNITY
- ° AMPLE PARKING: 1:1,000 SF