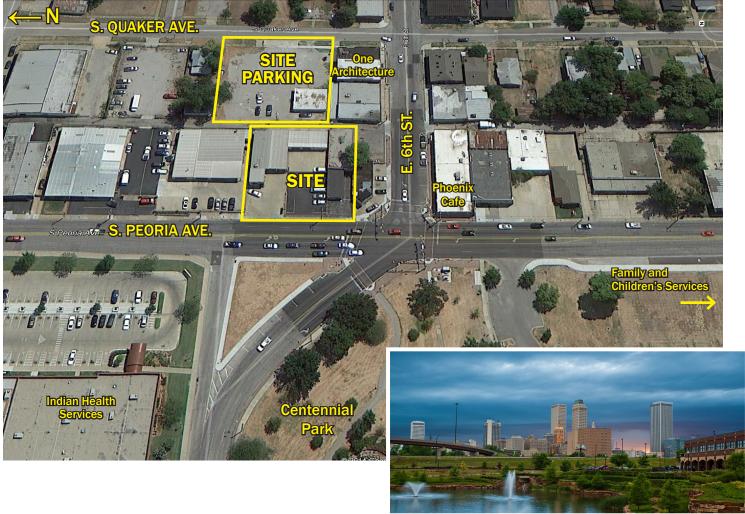

rofit potential for qualified redevelopment
- · Flexible Commercial Heavy (CH) zoning
- · Large concreted lot behind building (Quaker Ave)
- 16' clear, compressed air, water drains
- · 10'x10', 10'x12' OH Doors
- Large marquee signage to Peoria
- · Across from City of Tulsa's Centennial Park
- · Close proximity to Blue Dome, East Village and The Brady District
- · 41,000 CBD workforce population
- · Emerging retail/restaurant district including Phoenix Cafe, Papa Ganoui and One Architecture
- 1/2 mile east of CBD with easy 6th street access
- 1 mile access to I-244, Hwy 51 (BA Expressway) and IDL



Tulsa CBD/Pearl District Area Map

The information contained herein is believed to be accurate but is not guaranteed as to accuracy and may change or be updated without notice.

## **Aerial**



**CBD Views/Centennial Park** 

## Floor Plan





Warehouse with OH Doors





Interior Reception/Counter



569 Peoria Building



**Exterior Back of Building**