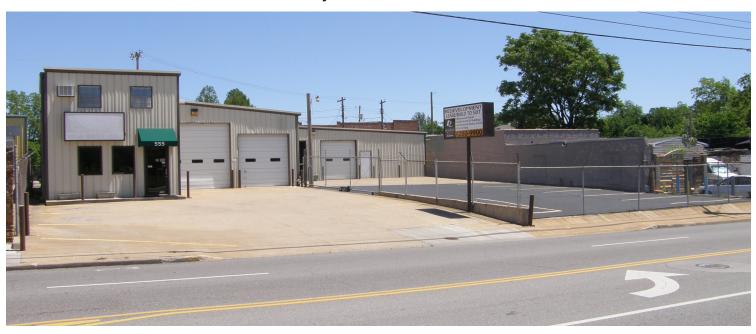

### **FEATURES**

- Former Automotive Facility
- Pearl District location next to 6<sup>th</sup> Street
- BTS/Retrofit potential for qualified redevelopment
- · Flexible Commercial Heavy (CH) zoning
- · Large concreted lot behind building (Quaker Ave)
- 16' clear, compressed air, water drains
- · 10'x10', 10'x12' OH Doors
- Large marquee signage to Peoria
- · Across from City of Tulsa's Centennial Park
- · Close proximity to Blue Dome, East Village and The Brady District
- · 41,000 CBD workforce population
- · Emerging retail/restaurant district including Phoenix Cafe, Papa Ganoui and One Architecture
- 1/2 mile east of CBD with easy 6th street access
- 1 mile access to I-244, Hwy 51 (BA Expressway) and IDL