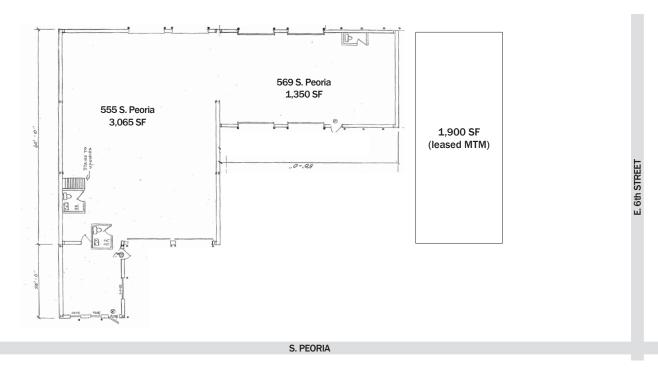

#### SIZES

- 4,415 SF 8-bay multi-warehouse/showroom available
- Up to 7,515 SF in 3 buildings can be combined
- · 35,100 SF land (0.80 AC)

## Floor Plan

Warehouse with OH Doors

Interior Reception/Counter

569 Peoria Building

**Exterior Back of Building**