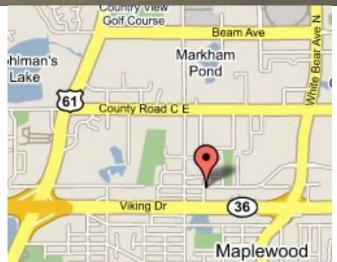

#### Maplewood II B

1636 Gervais Ave. E, Suites 1-15 Maplewood, MN 55109

Multi-tenant office / warehouse building with a sharp brick exterior. Quick access to 694, 35E, and Highway 36.

Building Sq. Ft.: 53,807

## 1636 Gervais Ave. E, Suites 1-15 Maplewood, MN 55109