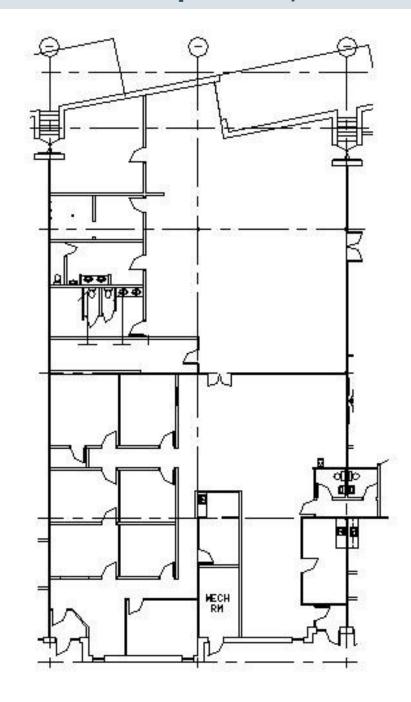

#### 1636 Gervais Ave., Suites 11-12 Maplewood MN 55109

Office Sq. Ft.: 3,500

Warehouse Sq. Ft.: 3,526

Loading: dh

Clear Height: 14

Office Rate: \$8.00

Warehouse Rate: \$4.00

Tax & Cam (est.): \$2.35