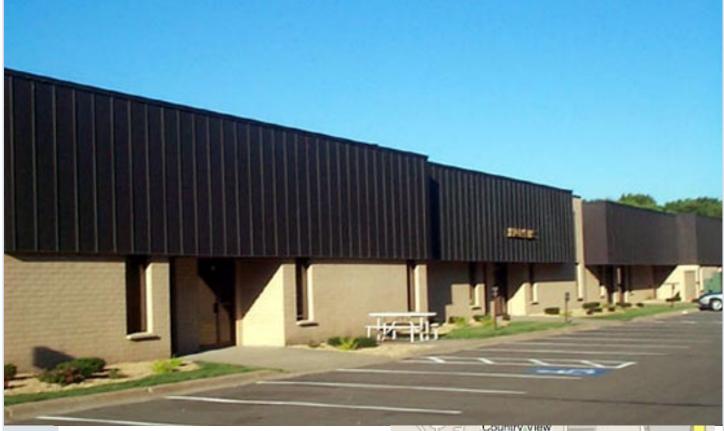

#### Maplewood II B

1636 Gervais Ave. E, Suites 1-15 Maplewood, MN 55109

Multi-tenant office / warehouse building with a sharp brick exterior. Quick access to 694, 35E, and Highway 36.

Building Sq. Ft.: 53,807