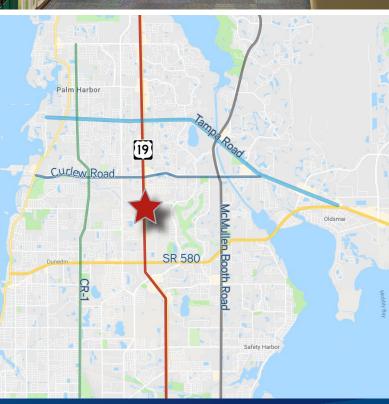

#### Accelerating success.

29399 US Highway 19 N Clearwater, FL 33761

> Located Between Countryside Mall and Curlew Road

\$19.50-20.50

> Highly Visible Location

> Parking Ratio of 4/1,000 SF

> Signage Available on US Hwy 19