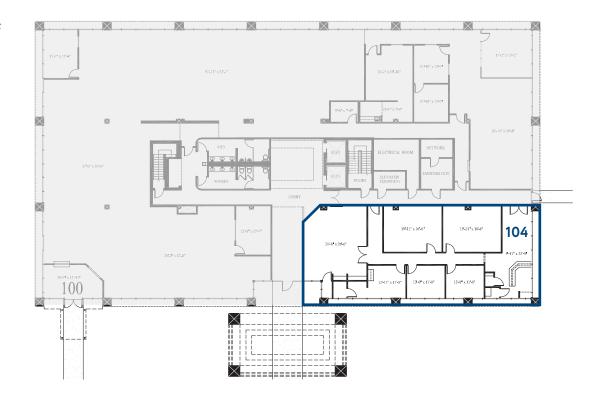

Office Services 727 442 7296 alan.feldshue@colliers.com

Colliers International 311 Park Place Blvd Suite 600 Clearwater, FL www.colliers.com



#### Accelerating success.

29399 US Highway 19 N Clearwater, FL 33761

> Located Between Countryside Mall and Curlew Road

\$19.50-20.50

> Highly Visible Location

> Parking Ratio of 4/1,000 SF

> Signage Available on US Hwy 19

- > On-site Banking and Restaurants (Bob Evans & Olive Garden)
- > 795 SF 4,064 SF Available

**COLLIERS INTERNATIONAL** 

311 Park Place Blvd Suite 600 Clearwater, FL www.colliers.com



Lease rate:

PSF . Full Service

Accelerating success.

ALAN FELDSHUE

Executive Managing Director | Office Services 727 442 7296 alan.feldshue@colliers.com

## Northside Square > Availabilities

### FIRST FLOOR

> Suite 104: 2,938 SF



### THIRD FLOOR

> Suite 340: 2,902 SF

> Suite 360: 795 SF

Suite 365: 1,136 SFSuite 370 2,133 SF









### Area Demographics (5 mile radius)









# **Annual Consumer Spending** Apparel: \$140,011

Entertainment: \$26,912 Pets/Toys/Hobbies: \$64,474 Food & Alcohol: \$324,287 (away from home)