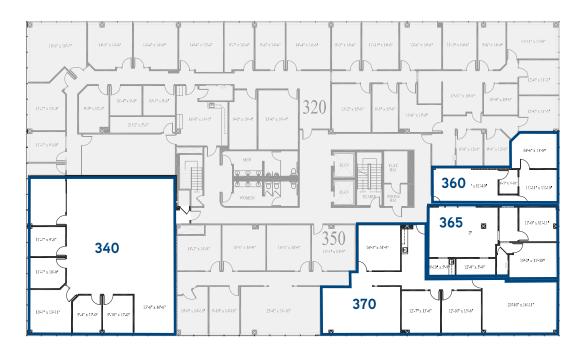

## Northside Square > Availabilities

### THIRD FLOOR

> Suite 340: 2,902 SF

> Suite 360: 795 SF

Suite 365: 1,136 SFSuite 370 2,133 SF