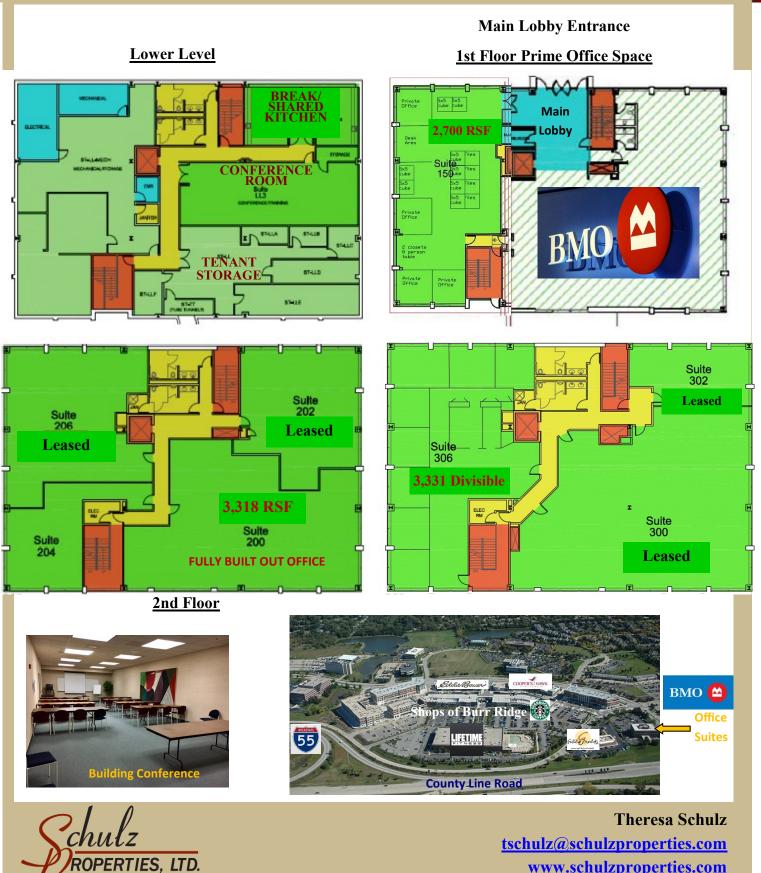

## **1st Floor**

| Suite 150   | 2,700 SF            |
|-------------|---------------------|
| 2nd Floor   |                     |
| Suite 200   | 3,318 SF            |
| 3rd Floor   |                     |
| Suite 306   | 1,600 SF - 3,331 SF |
|             | Divisible           |
| Lower Level |                     |

## Lower Lever

Storage Available

**Conference Room & Break Areas** 

Theresa Schulz <u>tschulz@schulzproperties.com</u> <u>www.schulzproperties.com</u>

947 Maple Ave, Downers Grove, IL 60515

MAIN: 630.737.1200 \* CELL: 630.453.1230

 $\Rightarrow$  Professional Office Building located at main stop lighted corner of

County Line Road & Burr Ridge Parkway (Entrance to Burr Ridge Village Center).

- ⇒ Prime Corner Office space on 1st, 2nd and 3rd floors in the BMO Harris Building
  - $\Rightarrow$  Walking distance and direct views to the Burr Ridge Village Center.
- Adjacent to Life Time Fitness, Starbucks, Restaurants, Shops & minutes to I-55 & 294