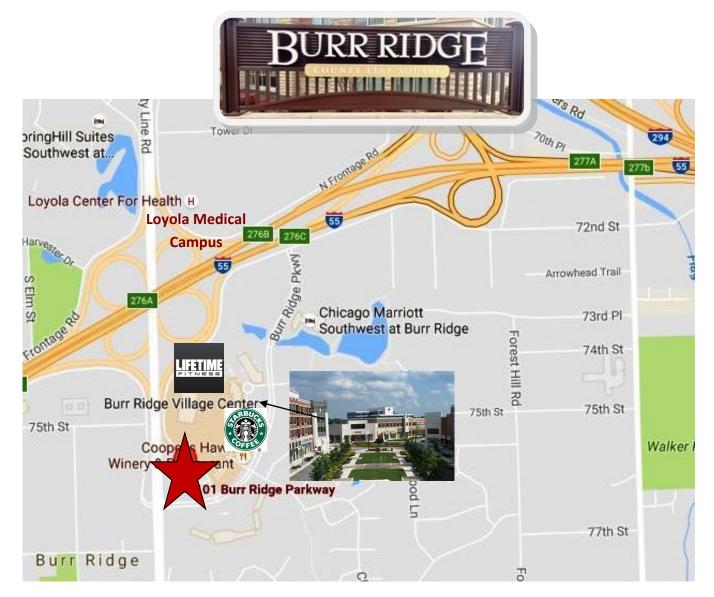

## Prime Corner Office Suites For Lease

County Line Road & Burr Ridge Parkway Entrance to the Burr Ridge Village Center Upscale Lifestyle Center.

 $\Rightarrow$  Professional Office Building located at main stop lighted corner of

County Line Road & Burr Ridge Parkway (Entrance to Burr Ridge Village Center).

- ⇒ Prime Corner Office space on 1st, 2nd and 3rd floors in the BMO Harris Building
  - $\Rightarrow$  Walking distance and direct views to the Burr Ridge Village Center.
- Adjacent to Life Time Fitness, Starbucks, Restaurants, Shops & minutes to I-55 & 294