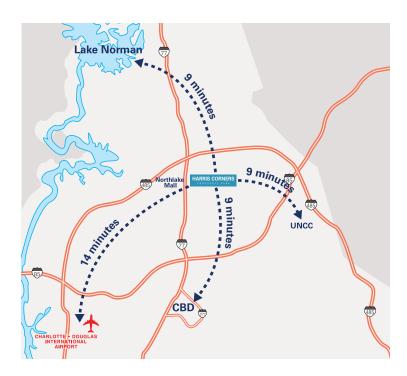

### **IDEAL LOCATION**

- · Centrally located in North Charlotte
- 9 minutes from Downtown, The University area, and Lake Norman
- 14 minutes to the Airport
- Immediate access to I-77 and the I-485 loop
- Minutes from Northlake Mall and surrounding retail, residential, and restaurants