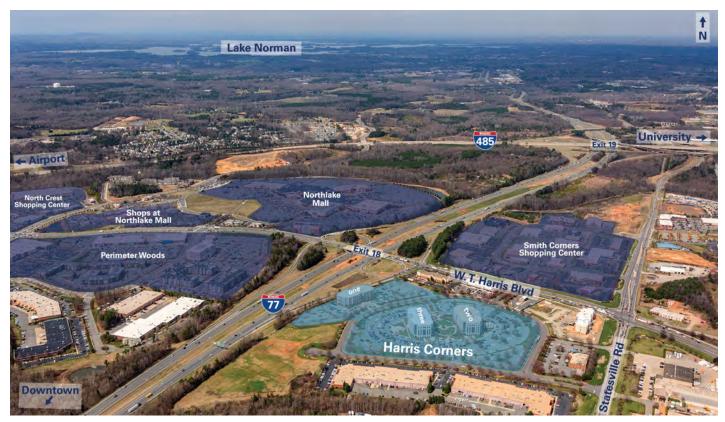

### **IDEAL LOCATION**

- · Centrally located in North Charlotte
- 9 minutes from Downtown, The University area, and Lake Norman
- 14 minutes to the Airport
- Immediate access to I-77 and the I-485 loop
- Minutes from Northlake Mall and surrounding retail, residential, and restaurants