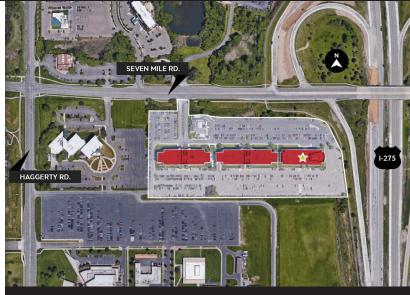

# FOR LEASE

SEVEN MILE CROSSING | 38695 - 38701 - 38705 LIVONIA, MICHIGAN

#### **PROPERTY FEATURES:**

- Suites available from 822 SF to 6,638 SF
- Interior and exterior renovations completed
- Upscale office campus
- Existing high-speed data, cable and fiber optic
- Close proximity to restaurants, retail, hotels and a college campus
- High visibility from I-275
- Quick access to I-275, I-96, I-696 and M-5
- On-site restaurant and in park café
- On-site management and security card access
- Extensive landscaping
- Outdoor seating areas
- Monument signage available on select suites
- Move-in ready suites
- Exclusive and unique tenant benefits through Schoolcraft College
- Below market rental rate
- Dedicated and redundant fiber optics available