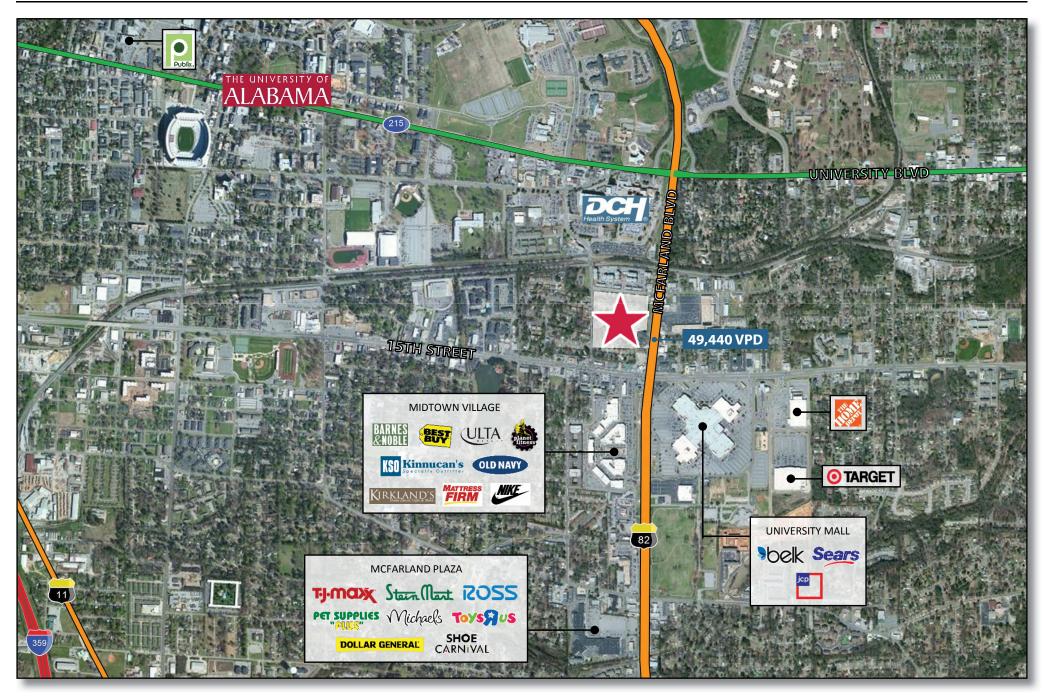

## LOCATION HIGHLIGHTS

Shoppes at Legacy Park is located on McFarland Blvd (49,440 VPD) in close proximity to the intersection of 15th Street, with one of the region's highest traffic count intersections. The subject property is positioned approximately one-half mile southeast of the University of Alabama, which had a regional economic impact of over \$2.5 billion in 2014. Shoppes at Legacy Park is also located adjacent to DCH Regional Hospital, a 583-bed medical center employing over 3,500 people. Furthermore, the shopping center is located 2 miles north of I-20/59 and is situated at the epicenter of the region's primary retail corridor consisting of major retailers such as Target, Home Depot, Old Navy, Belk, Best Buy, Barnes & Noble and more. The primary trade area has over 400,000 residents.