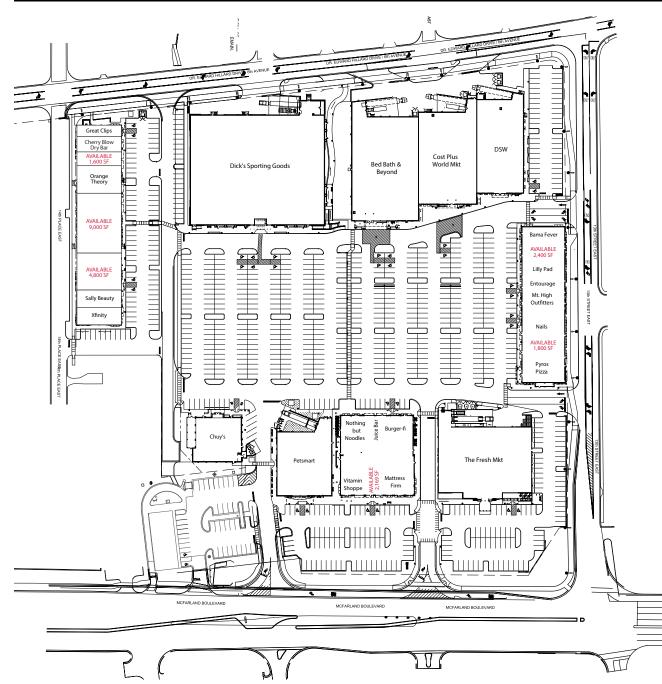

## LOCATION HIGHLIGHTS

Shoppes at Legacy Park is located on McFarland Blvd (49,440 VPD) in close proximity to the intersection of 15th Street, with one of the region's highest traffic count intersections. The subject property is positioned approximately one-half mile southeast of the University of Alabama, which had a regional economic impact of over \$2.5 billion in 2014. Shoppes at Legacy Park is also located adjacent to DCH Regional Hospital, a 583-bed medical center employing over 3,500 people. Furthermore, the shopping center is located 2 miles north of I-20/59 and is situated at the epicenter of the region's primary retail corridor consisting of major retailers such as Target, Home Depot, Old Navy, Belk, Best Buy, Barnes & Noble and more. The primary trade area has over 400,000 residents.