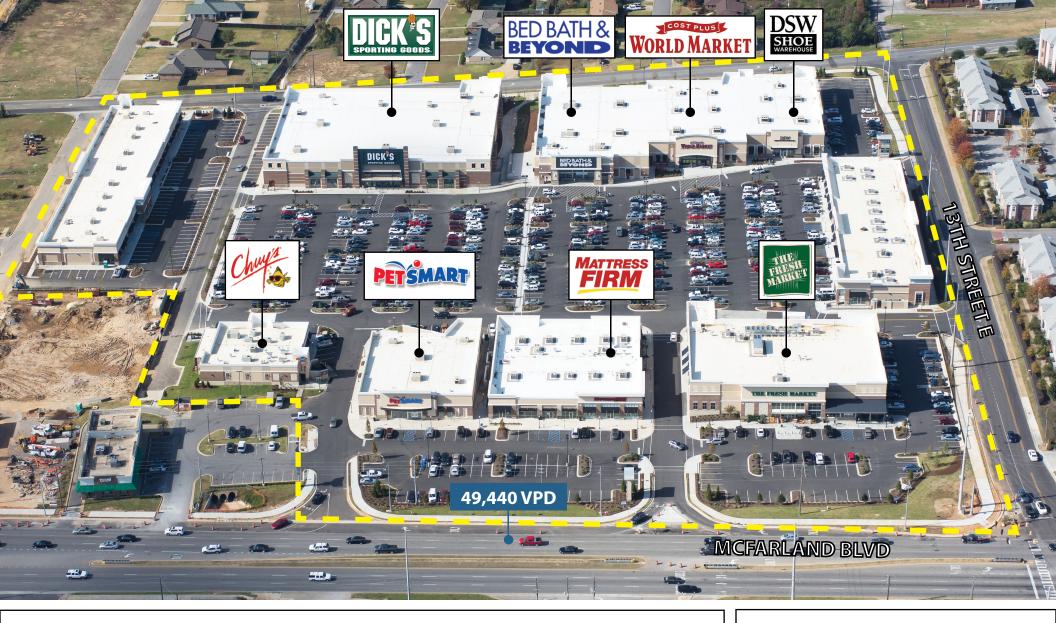

## LOCATION HIGHLIGHTS

Shoppes at Legacy Park is located on McFarland Blvd (49,440 VPD) in close proximity to the intersection of 15th Street, with one of the region's highest traffic count intersections. The subject property is positioned approximately one-half mile southeast of the University of Alabama, which had a regional economic impact of over \$2.5 billion in 2014. Shoppes at Legacy Park is also located adjacent to DCH Regional Hospital, a 583-bed medical center employing over 3,500 people. Furthermore, the shopping center is located 2 miles north of I-20/59 and is situated at the epicenter of the region's primary retail corridor consisting of major retailers such as Target, Home Depot, Old Navy, Belk, Best Buy, Barnes & Noble and more. The primary trade area has over 400,000 residents.