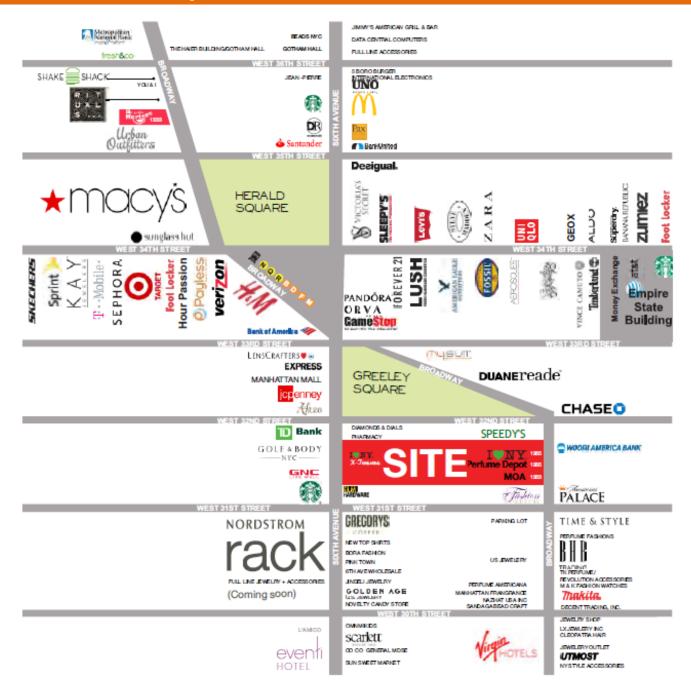

The upper floors are occupied by Oakwood executive stay.

Ideal Location to create your own identity in prime Herald Square/ NoMad area, one of the most highly trafficked areas of Manhattan – peak hourly volumes exceed 6,000 pedestrians.

1265 Broadway sits at the juncture between the hip neighborhood north of Madison Square Park, known as NoMad and the Penn Station area.

Some of the area's notable destinations include the Ace Hotel, Virgin Hotel (under construction) and new Nordstrom Rack and Nike NYC headquarters.

888 Sixth Avenue (West 31st and West 32nd Streets)

1265 Broadway (West 31st and West 32nd Streets)

1225 Broadway – Virgin Hotel

855 Sixth Avenue - Nordstrom Rack and Nike headquarters