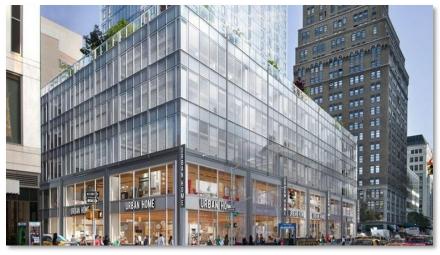

#### Second Floor Retail/ Office/ Showroom Space in NoMad/ Herald Square

**Approx. Size:** 8,000 RSF – entire Second Floor

Formerly Zipcar Headquarters

**Frontage:** Approx. 65 Feet on Broadway

Approx. 60 Feet on Sixth Avenue

#### **Remarks:**

Entire Second Floor at 1265 Broadway/ 888 Sixth Avenue between  $31^{\rm st}$  and  $32^{\rm nd}$  Streets, with a dedicated entrance and elevators on Broadway. The space offers great visibility through window and blade signage.

The upper floors are occupied by Oakwood executive stay.

Ideal Location to create your own identity in prime Herald Square/ NoMad area, one of the most highly trafficked areas of Manhattan – peak hourly volumes exceed 6,000 pedestrians.