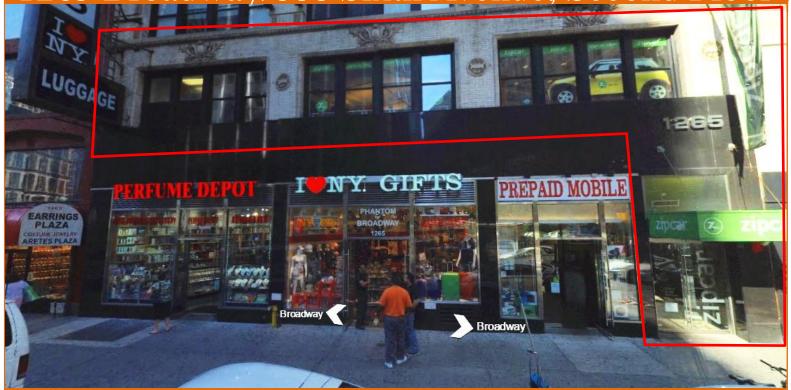

#### Second Floor Retail/ Office/ Showroom Space in NoMad/ Herald Square

**Approx. Size:** 8,000 RSF – entire Second Floor

Formerly Zipcar Headquarters

**Frontage:** Approx. 65 Feet on Broadway

Approx. 60 Feet on Sixth Avenue

#### **Remarks:**

Entire Second Floor at 1265 Broadway/ 888 Sixth Avenue between  $31^{\rm st}$  and  $32^{\rm nd}$  Streets, with a dedicated entrance and elevators on Broadway. The space offers great visibility through window and blade signage.

The upper floors are occupied by Oakwood executive stay.

Ideal Location to create your own identity in prime Herald Square/ NoMad area, one of the most highly trafficked areas of Manhattan – peak hourly volumes exceed 6,000 pedestrians.