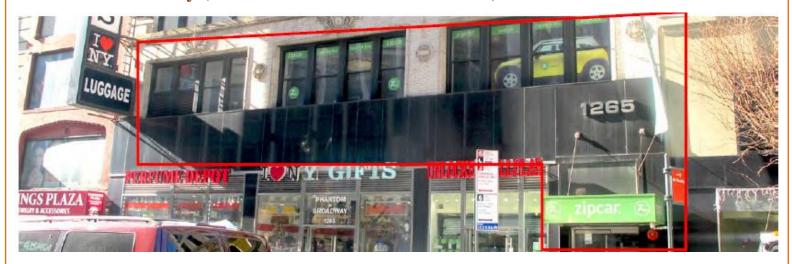

#### Second Floor Retail/ Office/ Showroom Space in NoMad/ Herald Square

**Approx. Size:** 8,000 RSF – entire Second Floor

Formerly Zipcar Headquarters

**Frontage:** Approx. 65 Feet on Broadway

Approx. 60 Feet on Sixth Avenue

#### **Remarks:**

Entire Second Floor at 1265 Broadway/ 888 Sixth Avenue between  $31^{\rm st}$  and  $32^{\rm nd}$  Streets, with a dedicated entrance and elevators on Broadway. The space offers great visibility through window and blade signage.