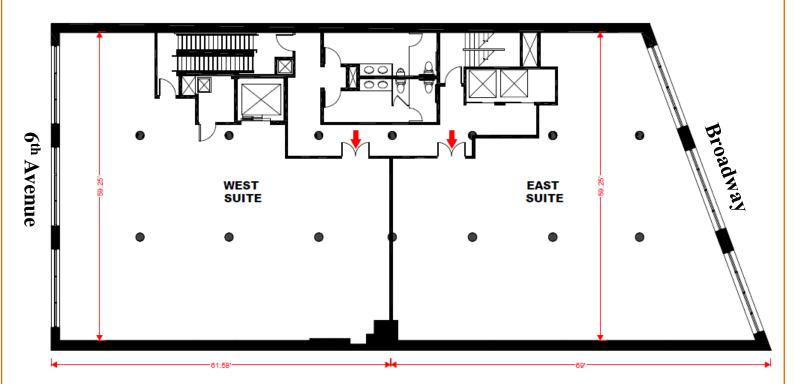

**Divisions:** 4,000 RSF

Ceiling Height: Approx. 10 Feet

#### Floorplan - Proposed Division

West Suite – Approx. 4,000 SF East Suite – Approx. 4,000 SF

1265 BROADWAY, 2FL.