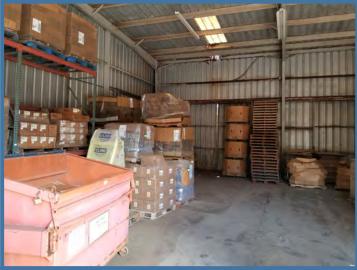

## **FOR LEASE**

AREA AVAILABLE: Warehouse: 2,390 sq.ft.

Covered Yard: 9,610 sq.ft.

BASE RENT: Warehouse: \$0.80 PSF MONTHLY

Covered Yard: \$0.40 PSF MONTHLY

NET OP. EXPENSE: \$0.09 PSF MONTHLY

Common Restrooms Minimal Electrical Space delivered in As Is Condition Lease subject to potential redevelopment Limited Parking