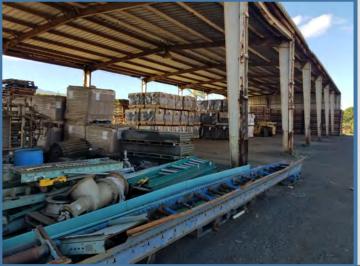

## **FOR LEASE**

AREA AVAILABLE: Warehouse: 2,390 sq.ft.

Covered Yard: 9,610 sq.ft.

BASE RENT: Warehouse: \$0.80 PSF MONTHLY

Covered Yard: \$0.40 PSF MONTHLY

NET OP. EXPENSE: \$0.09 PSF MONTHLY

Common Restrooms Minimal Electrical Space delivered in As Is Condition Lease subject to potential redevelopment Limited Parking

Covered shed is subdividable