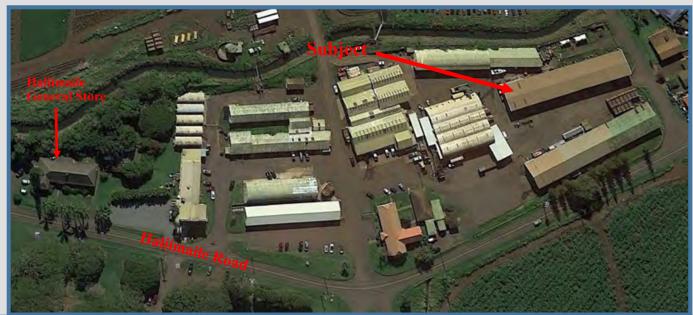

## Warehouse and Covered Yard

Hali'imaile Baseyard

## **FOR LEASE**

AREA AVAILABLE: Warehouse: 2,390 sq.ft.

Covered Yard: 9,610 sq.ft.

BASE RENT: Warehouse: \$0.80 PSF MONTHLY

Covered Yard: \$0.40 PSF MONTHLY

NET OP. EXPENSE: \$0.09 PSF MONTHLY

Common Restrooms Minimal Electrical Space delivered in As Is Condition Lease subject to potential redevelopment Limited Parking

Covered shed is subdividable







## Exclusively Offered By:

Scott Kenar, R(S) skenar@mauibiz.com Ben Walin, CCIM R(B)

bwalin@ccim.net 808-244-2200



 $\underset{\scriptsize \text{O F } M \text{ A U I}}{\text{Commercial }} \underset{\scriptsize \text{Properties}}{\text{Properties}}$ 

444 Hana Highway Suite C Kahului, HI 96732-2315 mauibiz.com