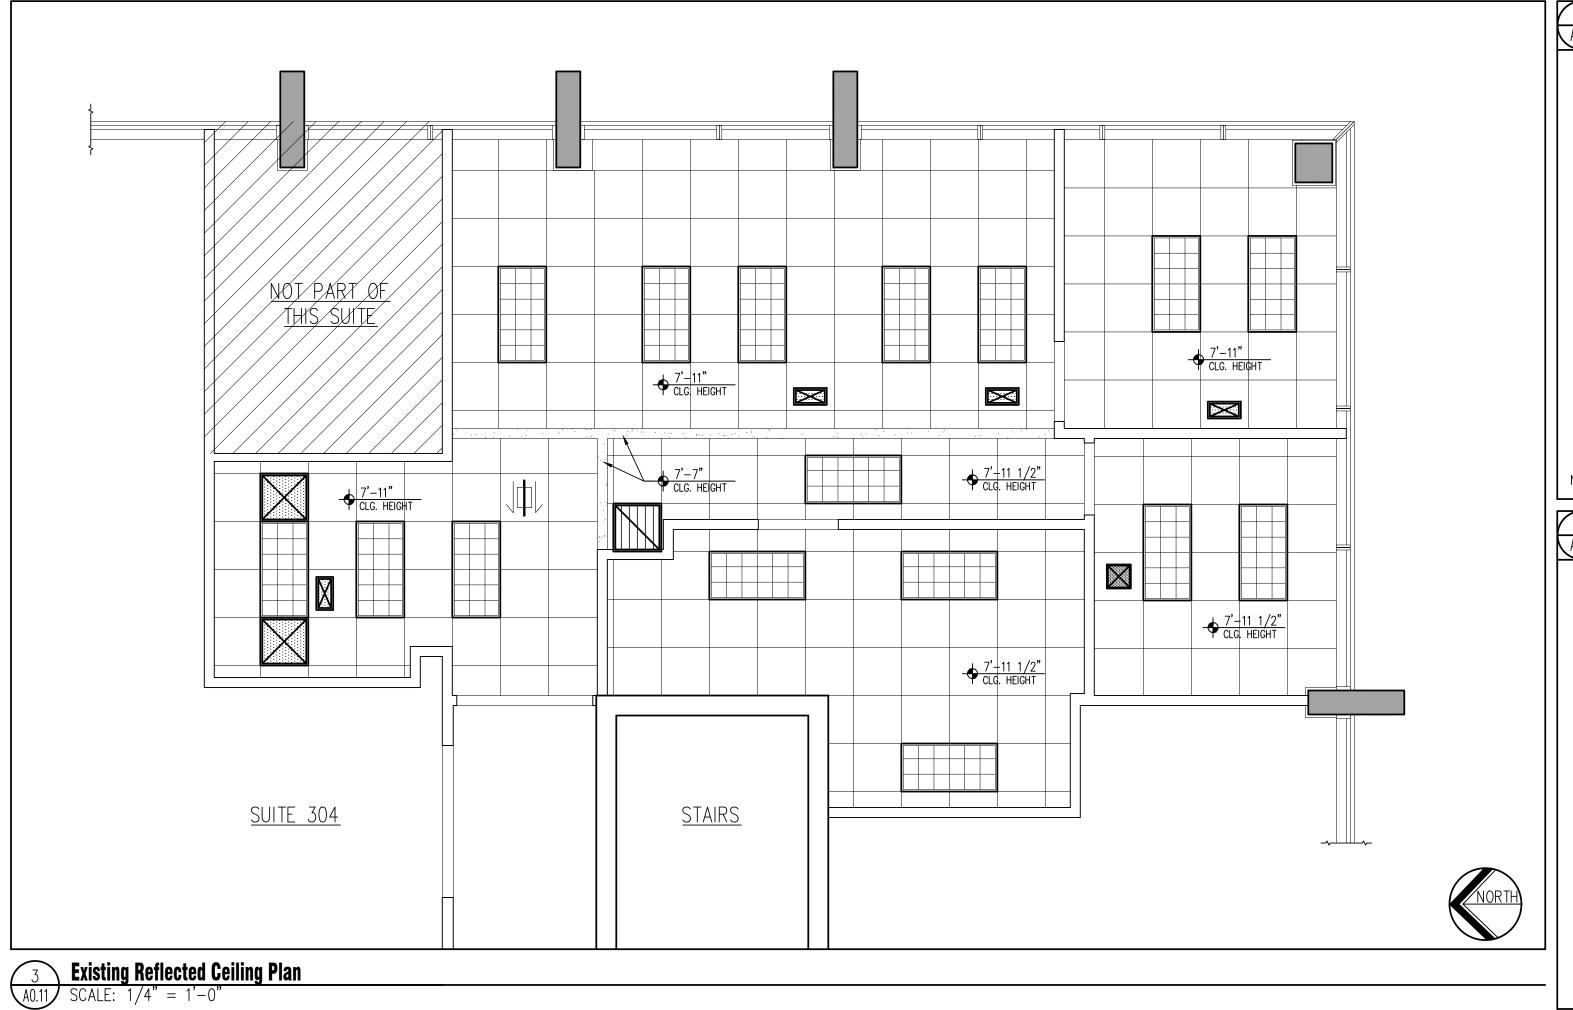

NOTE: ALL AREAS ARE APPROXIMATE

ALL LIGHT FIXTURES ARE EXISTING U.N.O.

**Reflected Ceiling Plan Legend** DENOTES EXISTING 2x2 ACOUSTICAL CEILING TILE AND GRID. SEE PLAN FOR HEIGHTS DENOTES EXISTING DRYWALL CEILING. SEE PLAN FOR DENOTES 2x4 RECESSED FLUORESCENT LIGHT FIXTURE IN LAY—IN CEILING (SEE ELEC. DWGS) DENOTES ILLUMINATED CEILINGS MOUNTED EXIT SIGN. (SEE ELEC. DWGS) DENOTES RECESSED HVAC SUPPLY DIFFUSER (SEE MECH DWGS)

DENOTES RECESSED HVAC RETURN DIFFUSER (SEE MECH DWGS)

DRAWING