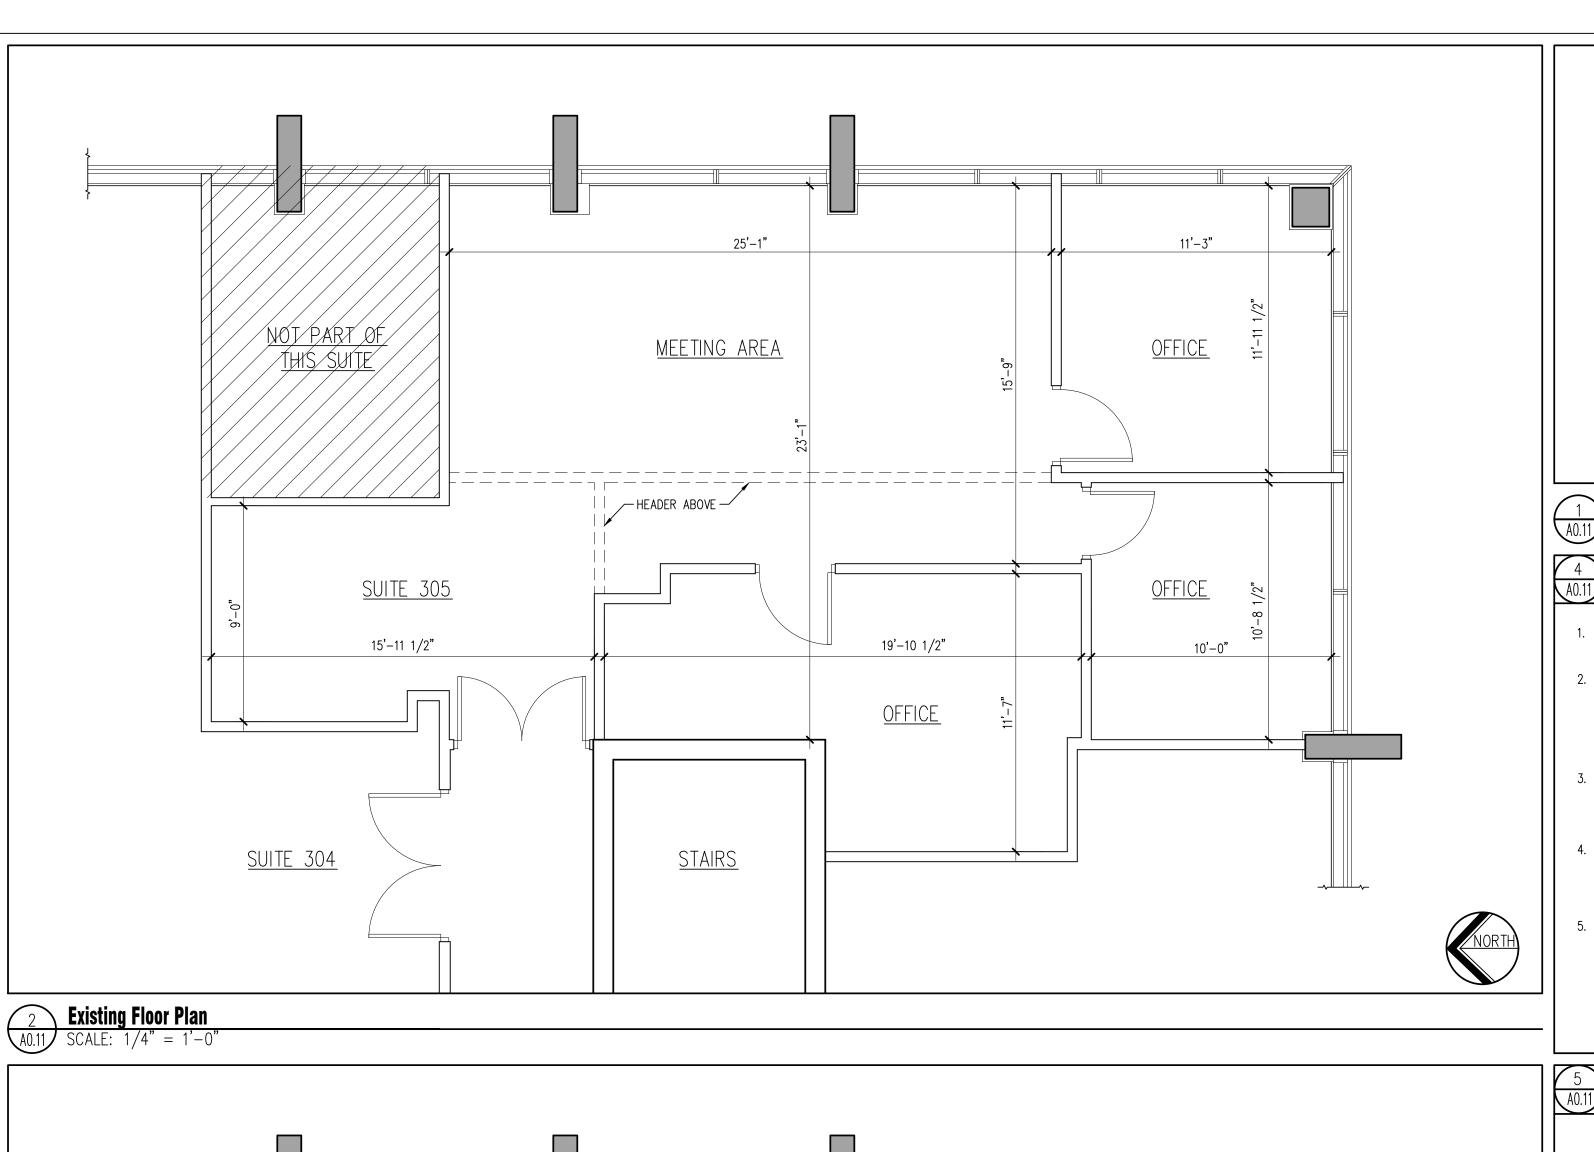

## Existing Floor Plan General Notes

- DIMENSIONS, ARRANGEMENTS, DESIGNS, AND GENERAL CONSTRUCTION AS ILLUSTRATED GENERALLY REFLECT THE ACTUAL, EXISTING
- THIS PLAN IS BASED UPON INFORMATION FURNISHED TO THE ARCHITECT BY THE OWNER CONSISTING OF ARCHITECTURAL DRAWINGS PREPARED BY OTHERS. IN SOME CASES THE ARCHITECT NOTED VARIATIONS BETWEEN THE ORIGINAL ARCHITECTURAL DRAWINGS AND ACTUAL CONDITIONS, AND THIS PLAN HAS BEEN MODIFIED TO REFLECT THESE VARIATIONS.
- ALTHOUGH TO THE BEST OF THE ARCHITECT'S KNOWLEDGE, INFORMATION, AND BELIEF, THE INFORMATION ON THIS DRAWING IS BELIEVED TO BE ACCURATE, THE ARCHITECT DOES NOT GUARANTEE ITS ACCURACY.
- CONTRACTOR SHALL VERIFY ALL DIMENSIONS, CONDITIONS, AND DETAILS AND VERIFY THAT THE PROPOSED CONSTRUCTION CAN BE FABRICATED AND INSTALLED IN ACCORDANCE WITH ALL PERTINENT CODES, REGULATIONS, AND SAFETY STANDARDS.
- CONTRACTOR SHALL NOTIFY THE ARCHITECT IN WRITING OF ANY AMBIGUITY, INCONSISTENCY, OR ERROR WHICH THEY MAY DISCOVER UPON EXAMINATION OF THESE PLANS AND INSPECTION OF THE ACTUAL FIELD CONDITIONS.

SUITE N305
SUITE N305
16885 N.E. 2ND AVENU

FAITH CODE:

REV.# DESCRIPTION DAT

Faith

Architecture & Design LLC 2627 NE 203rd Street, Suite 202 Aventura, FL 33180 (305) 682-4991

**Floor Areas** SUITE 305 ..... . 1,027 SQ.FT.