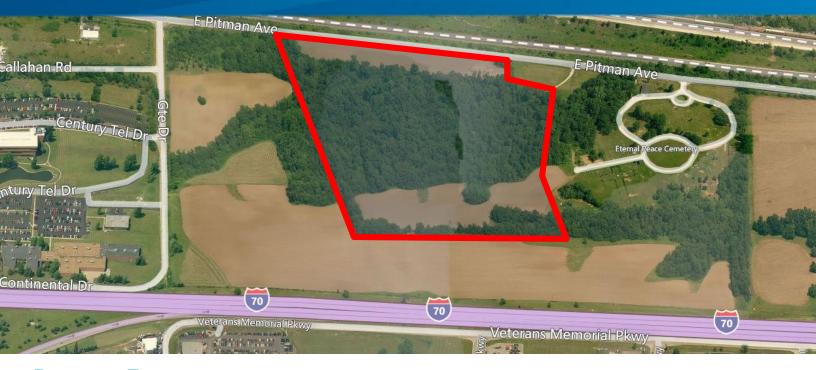

## **Property Features**

- > 32.12 AC available for sale
- > Currently zoned C-3 Commercial
- > Future land use shows property as commercial and industrial
- > Water to site; Sewer just to the west of site
- > Great access to I-70 and I-64 (40/61) via the Pitman Avenue exit and Highway A interchanges
- > Visibility to I-70
- > Can be combined with up to 49+ AC adjacent for larger uses
- > Approximately 1,200 feet of frontage on East Pitman Avenue
- > Located immediately south of the Wentzville GM Plant and just east of the Verizon campus
- > SALE PRICE: \$1,600,000 (\$1.14/SF)