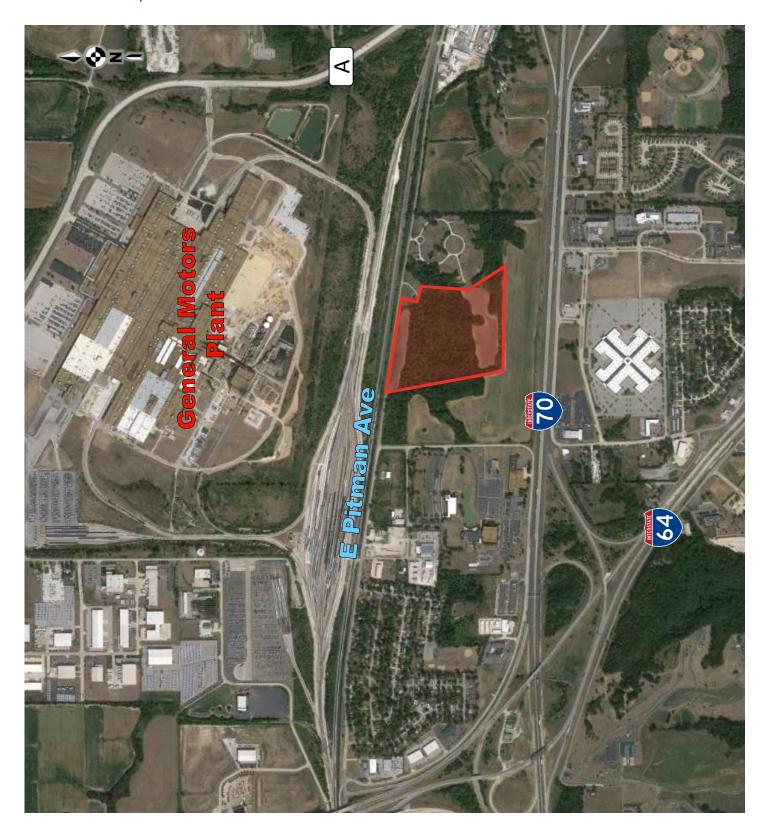

## **Property Features**

- > 32.12 AC available for sale
- > Currently zoned C-3 Commercial
- > Future land use shows property as commercial and industrial
- > Water to site; Sewer just to the west of site
- > Great access to I-70 and I-64 (40/61) via the Pitman Avenue exit and Highway A interchanges
- > Visibility to I-70
- > Can be combined with up to 49+ AC adjacent for larger uses
- > Approximately 1,200 feet of frontage on East Pitman Avenue
- > Located immediately south of the Wentzville GM Plant and just east of the Verizon campus
- > SALE PRICE: \$1,600,000 (\$1.14/SF)