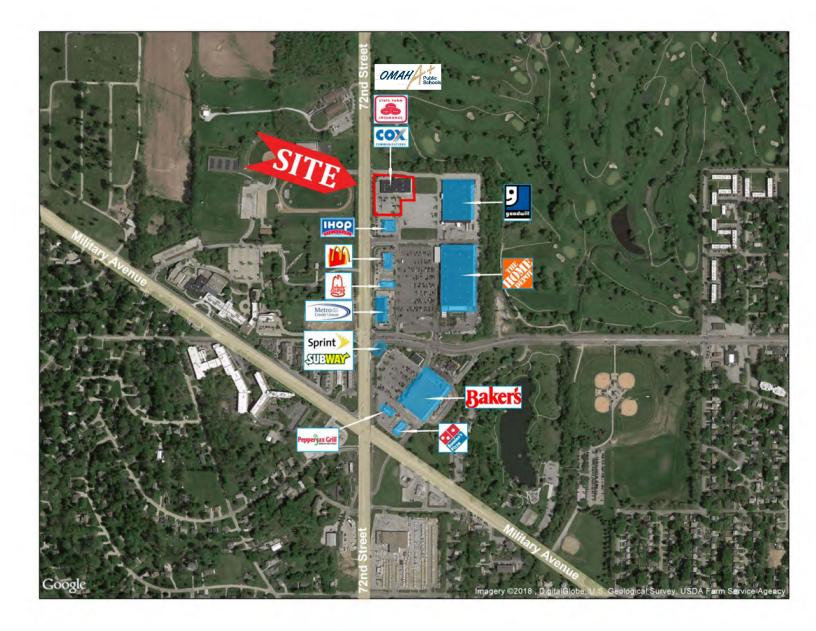

# Benson Park Plaza 72nd & Ames / Military Avenue

Leasing Information: 402 697 8899