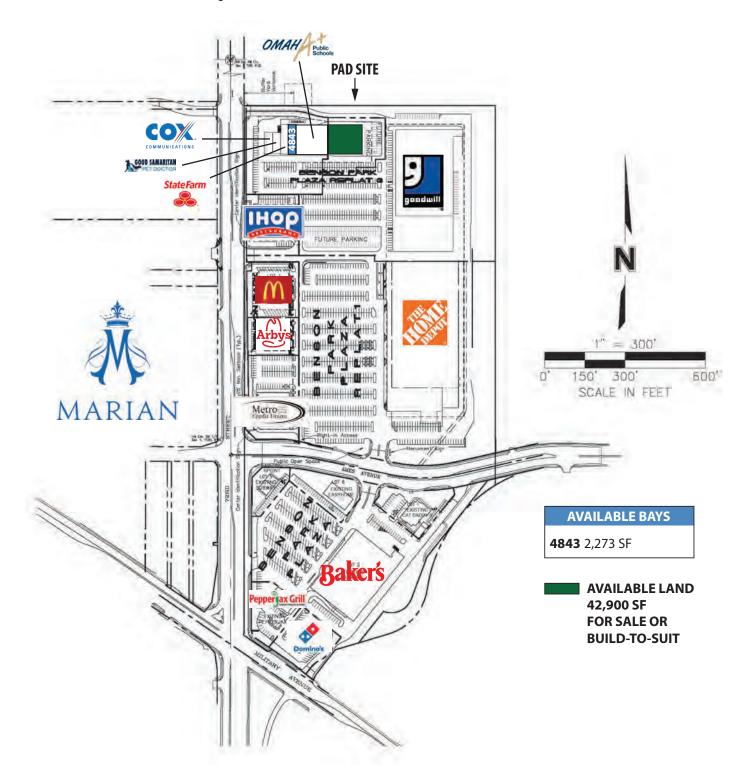

Last bay available in this 400,000 SF shopping center. Excellent location on Military Avenue, a major arterial connecting downtown to northwest Omaha.

#4843: 2,273 RSF Price: \$9.50 PSF, NNN Join our other highly successful national & local tenants!

#### **Benson Park Plaza**

0

## 72nd & Ames / Military Avenue

Leasing information: 402 697 8899