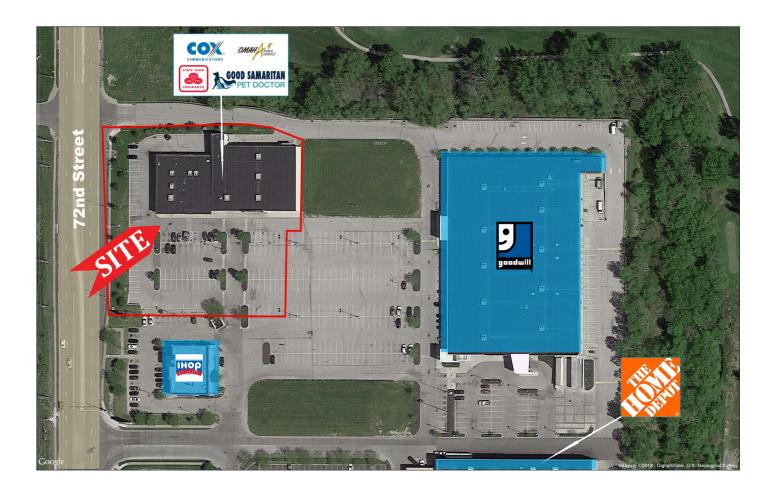

# Benson Park Plaza 72nd & Ames / Military Avenue Aerial

Leasing Information: 402 697 8899