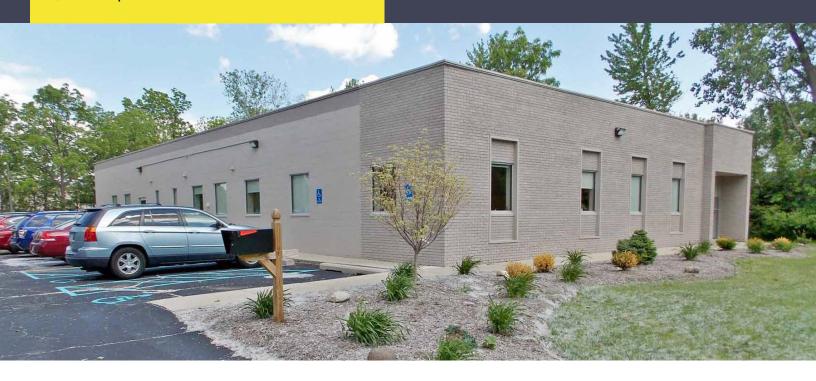

## 13233 HANCOCK DRIVE TAYLOR, MICHIGAN

OFFICE FOR SALE OR LEASE 6,000 Square Feet Available

## **PROPERTY FEATURES**

- 6,000 square feet available
- Immediate occupancy
- Freestanding light industrial zoned office building
- Located on a quiet street near I-75 Freeway
- Property features a newer roof (3 years old)
- new HVAC units (1 year old)
- Completely remodeled interior in 2014.