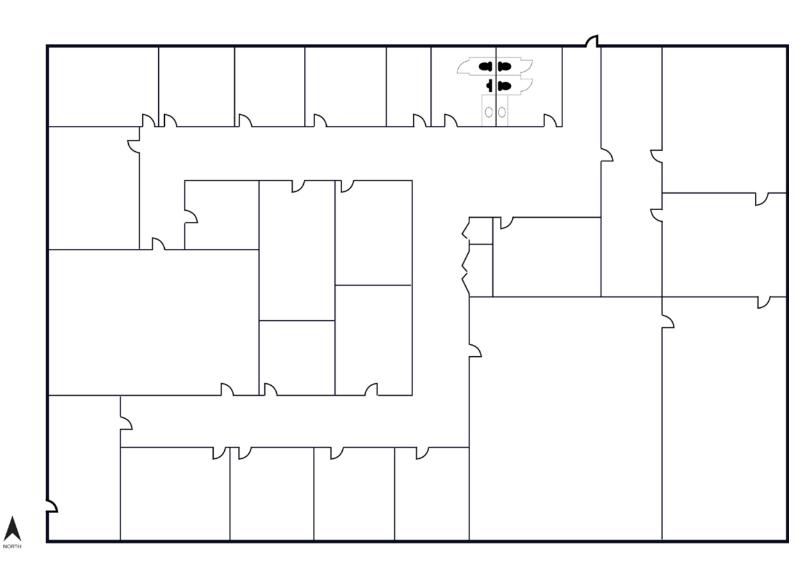

## 13233 HANCOCK DRIVE TAYLOR, MICHIGAN

OFFICE FOR SALE OR LEASE 6,000 Square Feet Available





## **PROPERTY FEATURES**

- 6,000 square feet available
- Immediate occupancy
- Freestanding light industrial zoned office building
- Located on a quiet street near I-75 Freeway
- Property features a newer roof (3 years old)
- new HVAC units (1 year old)
- Completely remodeled interior in 2014.

• Lease Rate: TBD

• Sale Price: TBD



For more information, please contact:

JUSTIN GAFFREY (248) 799 3143 jgaffrey@signatureassociates.com SIGNATURE ASSOCIATES
One Towne Square, Suite 1200
Southfield, MI 48076
www.signatureassociates.com

Floor Plan





## 13233 Hancock Drive — Taylor, Michigan Office For Sale or Lease

6,000 Square Feet AVAILABLE

**Aerials** 





For more information, please contact:

JUSTIN GAFFREY (248) 799 3143 jgaffrey@signatureassociates.com

## SIGNATURE ASSOCIATES

One Towne Square, Suite 1200 Southfield, MI 48076 www.signatureassociates.com