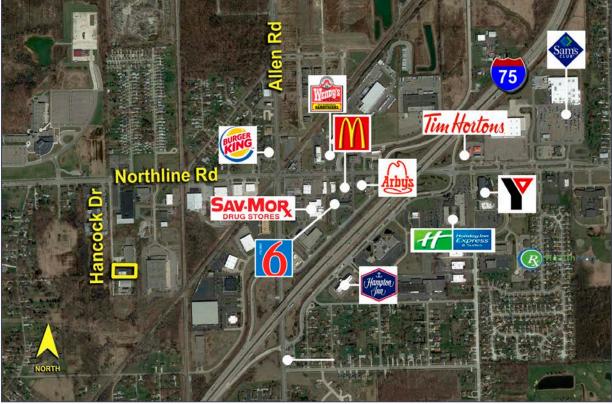

## 13233 Hancock Drive — Taylor, Michigan Office For Sale or Lease

6,000 Square Feet AVAILABLE

**Aerials** 

For more information, please contact:

JUSTIN GAFFREY (248) 799 3143 jgaffrey@signatureassociates.com