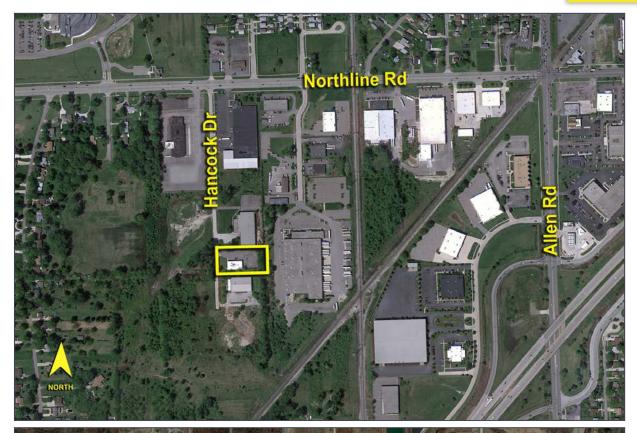

## 13233 Hancock Drive — Taylor, Michigan Office For Sale or Lease

6,000 Square Feet AVAILABLE

**Aerials** 

For more information, please contact:

JUSTIN GAFFREY (248) 799 3143 jgaffrey@signatureassociates.com