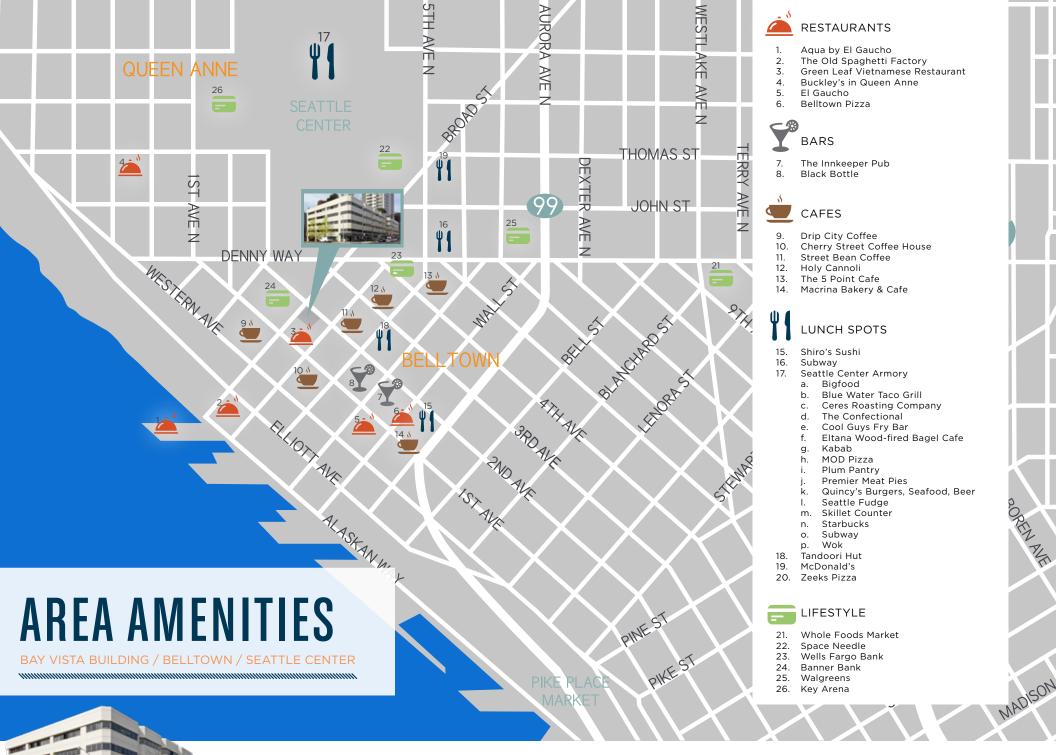

Bay Vista Building is surrounded by many popular restaurants, bars, lounges and retail amenities that are sure to fit a tenant's every need. Notable restaurants include El Gaucho, Umi Sake House, Rocco's, and Black Bottle. The property is a short walk to attractions like the Viveca Art Gallery and the Olympic Scuplture Park.

Bay Vista Building ground floor retail amenities include:

- Seattle Bank
- World Cup Coffee
- Puget Sound Credit Union
- Seattle Custom Frame
- Crescent Arms Dry Cleaning