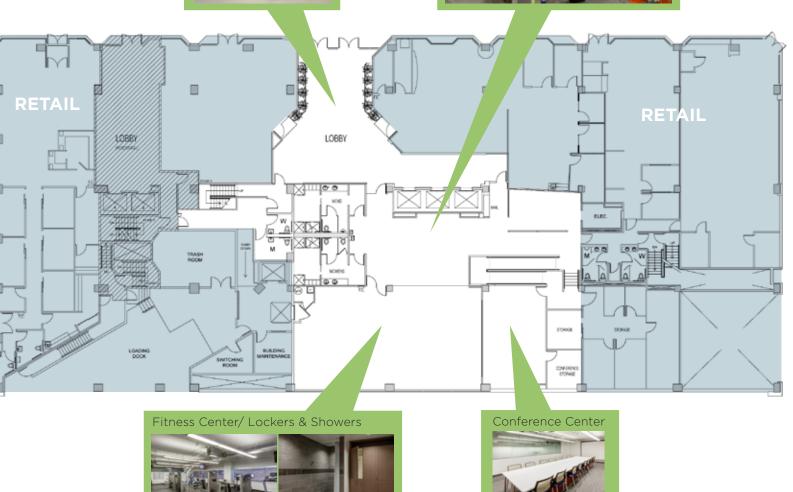

# LEVEL 2

FLOOR PLAN

I HAT THE

## **PROPERTY FEATURES**

- Common area upgrades including:
  - Tenant lounge
  - Game room
  - Fitness center with lockers and showers
  - Conference center
  - Secured bike storage
- Immediate occupancy available
- Close proximity to public transportation
- 173 underground parking stalls; 1.44/1,000 ratio
- Views of iconic Seattle landmarks, such as the Puget Sound and the Space Needle
- Communications Providers:
  - Century Link, Comcast, Wave G, Electric Lightwave
- Professionally managed by Madison Marquette

#### Tenant Exclusive Amenities:

- Fitness Center
- Showers/Lockers
- Tenant Lounge
- Game Room
- Conference Center
- Virtual Tour of tenant amenities available <u>here</u>

CONTACT