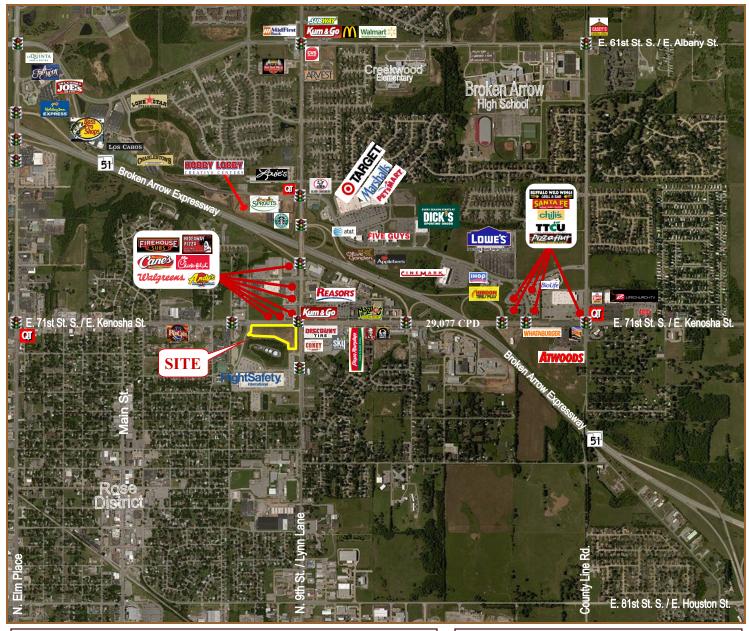

## E. 71st St. S. / E. Kenosha St.

Ideally located on the intersection of Kenosha (71st St.) and Lynn Lane, Tiger Hill Plaza sits at a higher elevation than all other intersections providing maximum visibility and exposure to our tenants.

- Located on hard corner within the high growth retail hub of Broken Arrow
- Retail focal point of Broken Arrow
- Flight Safety, Broken Arrow's largest employer, directly adjacent to the south
- Excellent visibility and access serving one of Tulsa's strongest demographic trade areas
- Easy access to the BA Expressway
- Over 29,000 CPD at intersection