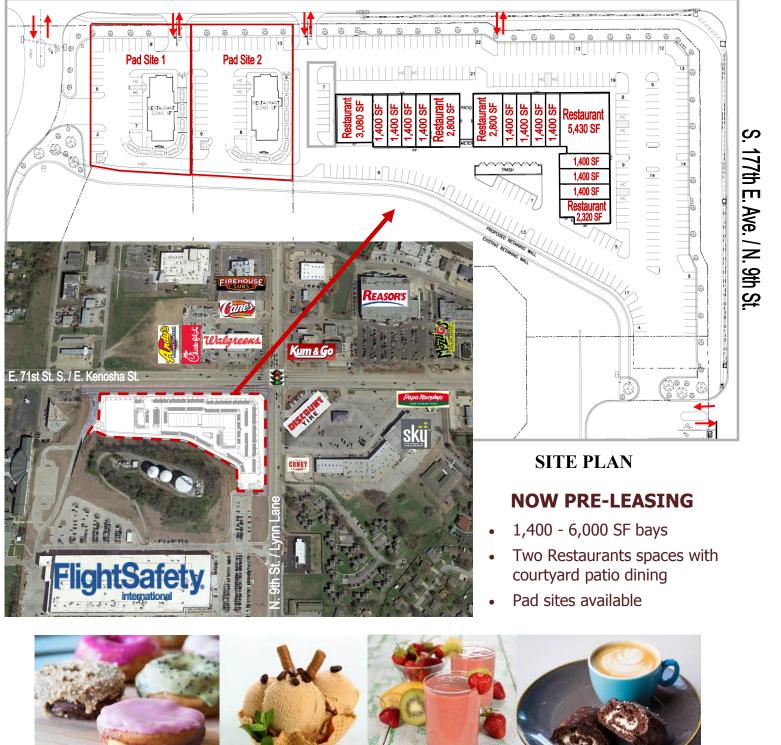

Tiger Hill Plaza on the southwest corner of 71st & Lynn Lane, Broken Arrow, OK The height of retail and dining in Broken Arrow

Tiger Hill

Tiger Hill Plaza 71st & Lynn Lane Broken Arrow, OK

## E. 71st St. S. / E. Kenosha St.

## **SHOPPING & DINING ON THE HILL**

Projecting a modern contemporary design. Tiger Hill Plaza will deliver new shopping and dining choices to this established retail hub of the Broken Arrow community.

Ideally located on the intersection of Kenosha (71st St.) and Lynn Lane, Tiger Hill Plaza sits at a higher elevation than all other intersections providing maximum visibility and exposure to our tenants.

- Located on hard corner within the high growth retail hub of Broken Arrow
- Retail focal point of Broken Arrow
- Flight Safety, Broken Arrow's largest employer, directly adjacent to the south
- Excellent visibility and access serving one of Tulsa's strongest demographic trade areas
- Easy access to the BA Expressway
- Over 29,000 CPD at intersection