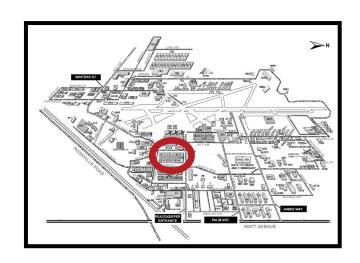

## FOR LEASE BUILDING 250

**301,098 SF** | 5008-5050 LUCE AVE & 5011-5029 DUDLEY BLVD, MCCLELLAN

KEN GIANNOTTI | JOHN KNAUER

OFFICE: 916 965-7100

EMAIL: LEASING@MCCLELLANPARK.COM

## FOR LEASE BUILDING 250

**301,098 SF** | 5008-5050 LUCE AVE & 5011-5029 DUDLEY BLVD, MCCLELLAN