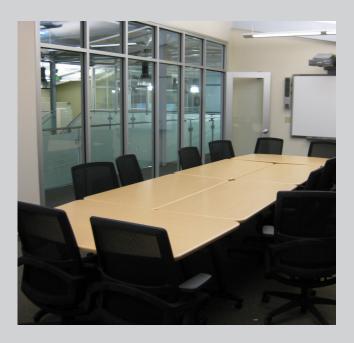

## **BUILDING FEATURES**

- O ADJACENT TO CORPORATE COURTYARD
- ° IDEAL CALL-CENTER/OFFICE
- ° TENANT IMPROVEMENTS TO SUIT
- ° NATURAL LIGHTING
- ° FIBER READY
- BUILDING SIGNAGE OPPORTUNITY
- AMPLE PARKING: 4:1,000 SF