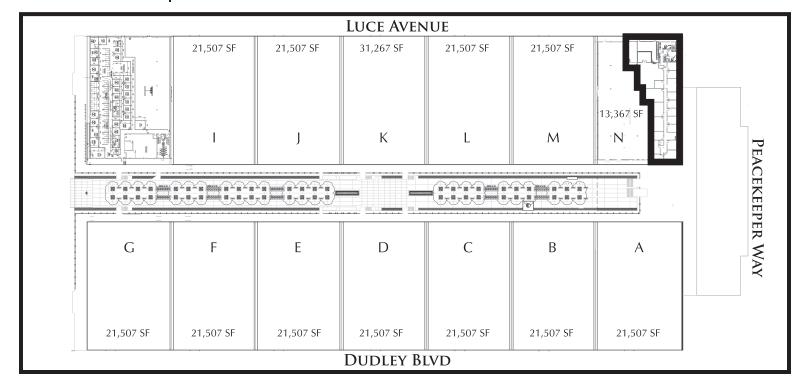

## FOR LEASE BUILDING 250

**301,098 SF** | 5008-5050 LUCE AVE & 5011-5029 DUDLEY BLVD, MCCLELLAN

KEN GIANNOTTI | JOHN KNAUER

OFFICE: 916 965-7100

EMAIL: LEASING@MCCLELLANPARK.COM

## FOR LEASE BUILDING 250

**301,098 SF** | 5008-5050 LUCE AVE & 5011-5029 DUDLEY BLVD, MCCLELLAN