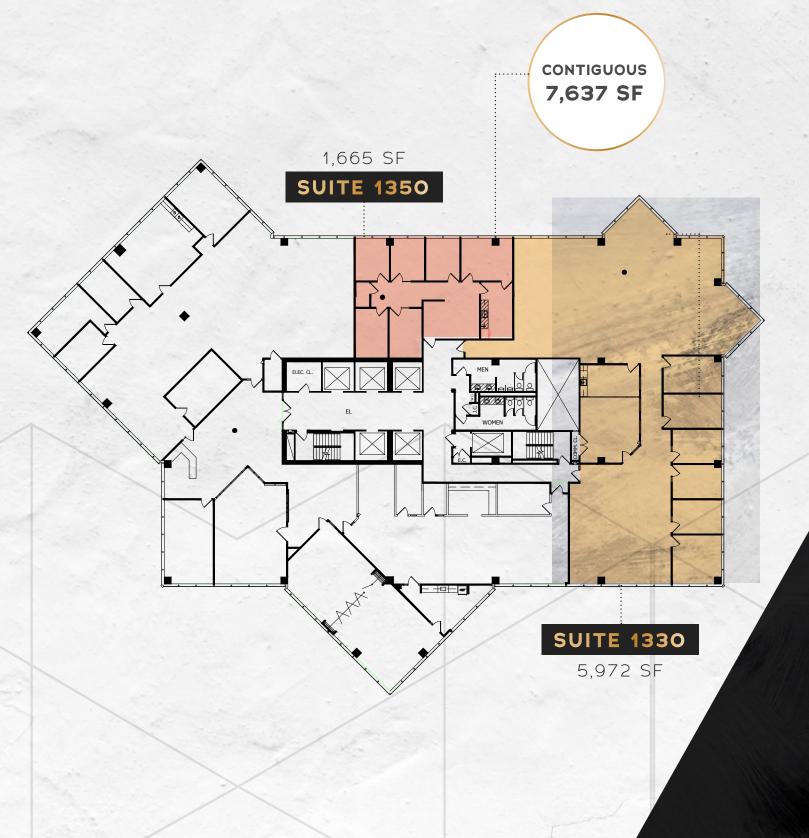

RECENTLY UPDATED COMMON AREAS

DIUS!

MORE RENOVATIONS PLANNED COMING SOON! SUITE 1330 5,972 SF Available

SUITE 1010 16,659 SF Available

SUITE 800 4,677 SF Available SPEC SUITE