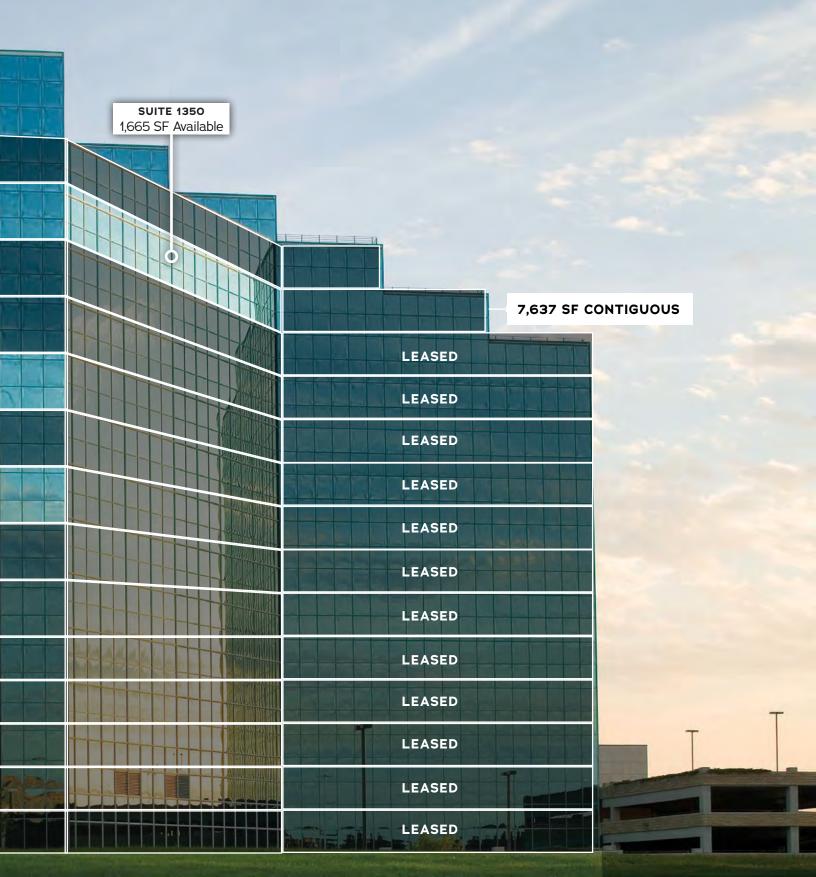

RECENTLY UPDATED COMMON AREAS

DIUS!

MORE RENOVATIONS PLANNED COMING SOON! SUITE 1330 5,972 SF Available

SUITE 1010 16,659 SF Available

SUITE 800 4,677 SF Available SPEC SUITE

# UP TO 16,659 CONTIGUOUS SPACE AVAILABLE