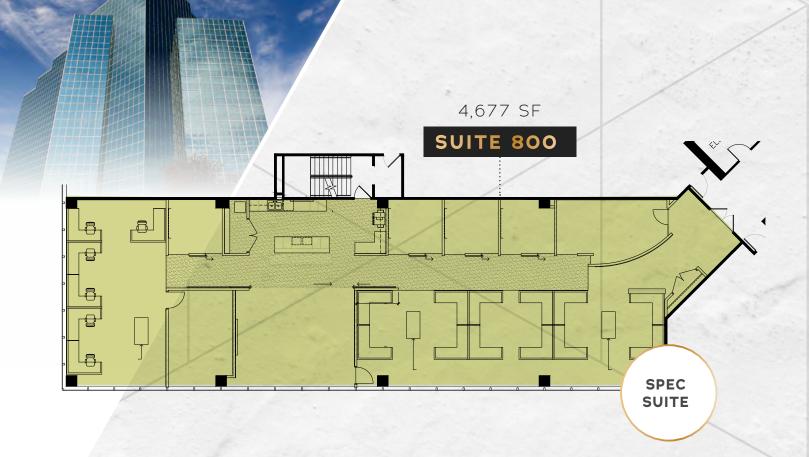

RECENTLY UPDATED COMMON AREAS

DIUS!

MORE RENOVATIONS PLANNED COMING SOON! SUITE 1330 5,972 SF Available

SUITE 1010 16,659 SF Available

SUITE 800 4,677 SF Available SPEC SUITE