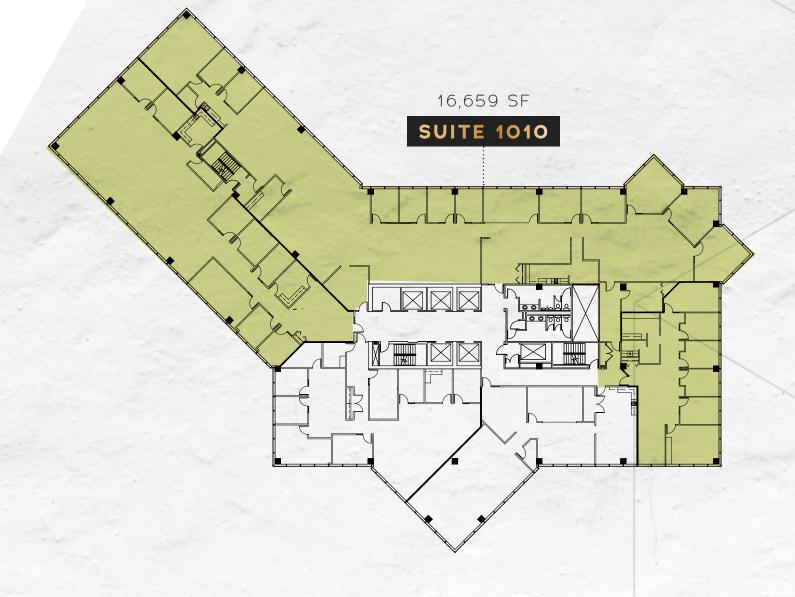

RECENTLY UPDATED COMMON AREAS

DIUS!

MORE RENOVATIONS PLANNED COMING SOON! SUITE 1330 5,972 SF Available

SUITE 1010 16,659 SF Available

SUITE 800 4,677 SF Available SPEC SUITE

# UP TO 16,659 CONTIGUOUS SPACE AVAILABLE