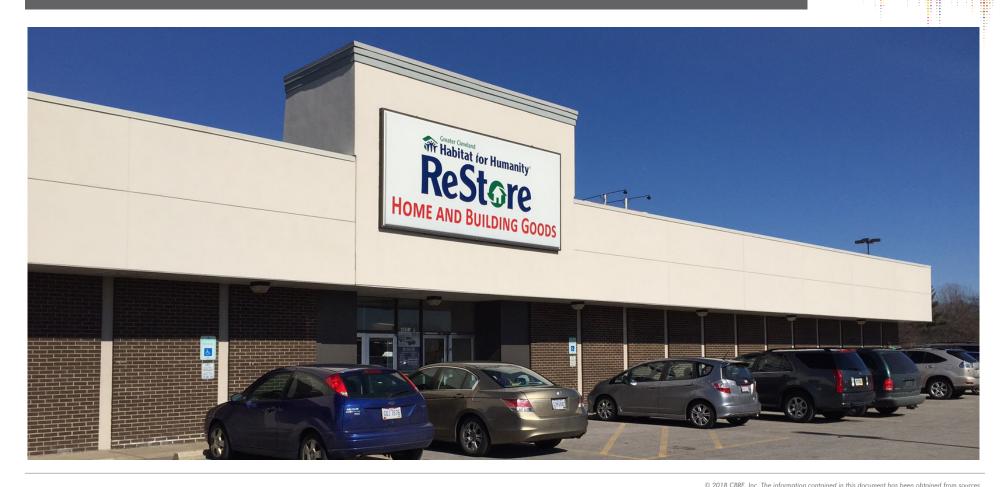

# PROPERTY INFO

- + Available Space: 2,671 SF
- + Co-Tenants include: Save-A-Lot, Citi-Trends, Dollar Tree, Mr. Hero and ReStore
- + Traffic Counts:
  Northfield Road and Emery Road 26,070 VPD