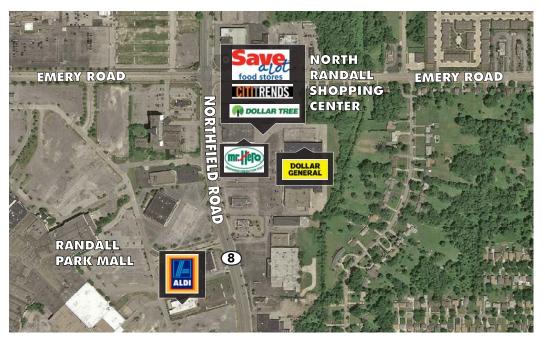

# PROPERTY INFO

- + Available Space: 2,671 SF
- + Co-Tenants include: Save-A-Lot, Citi-Trends, Dollar Tree, Mr. Hero and ReStore
- + Traffic Counts:
  Northfield Road and Emery Road 26,070 VPD