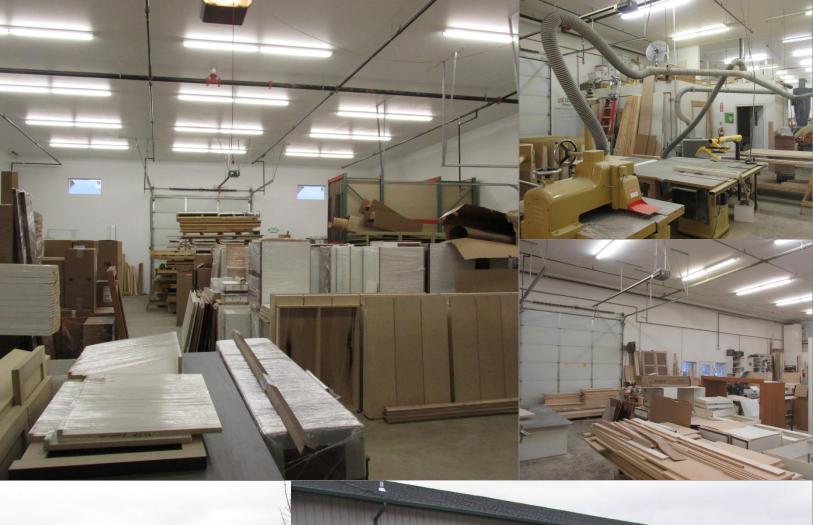

## **NEWER INDUSTRIAL MANUFACTURING**

building in Hayden with a loading dock. The building is wood stick framed and has a metal roof and siding. The project is attractive and is in immaculate condition. Zoned Light Industrial in the City of Hayden. Phase two was built in 2008. Unit 2 is approx. 8,150 sqft. There is a two stall loading dock with two 10 foot roll up doors. The building also has three additional 12 ft rollup doors, 800 amp 3-Phase electrical supply and a reinforced 5 inch concrete floor.