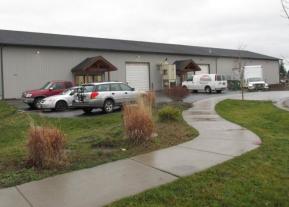

## **NEWER INDUSTRIAL MANUFACTURING**

building in Hayden with a loading dock. The building is wood stick framed and has a metal roof and siding. The project is attractive and is in immaculate condition. Zoned Light Industrial in the City of Hayden. Phase two was built in 2008. Unit 2 is approx. 8,150 sqft. There is a two stall loading dock with two 10 foot roll up doors. The building also has three additional 12 ft rollup doors, 800 amp 3-Phase electrical supply and a reinforced 5 inch concrete floor.