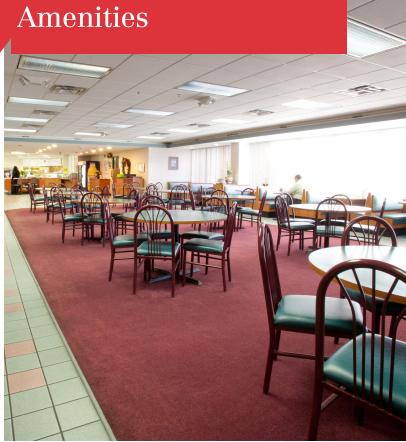

## **Property Features**

- Various size suites available for immediate occupancy
- State-of-the-art building conference/training center
- Central metropolitan Detroit location with easy access to area freeways
- After hours security with lobby attendant
- 24/7 card entry system
- Fully staffed professional on-site management team
- Full-service cafeteria with abundant seating
- Sundry shop
- Walk to Dibella's, Qdoba, Mezza Grill and Biggby Coffee