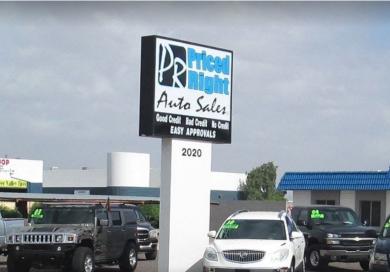

#### **PROPERTY FEATURES:**

- ± 2.45 Acre Site
- Ideal for Retail Development:
   Automotive, sales, car lot, outdoor storage, or contractors yard
- ± 8,926 SF of Building Space
- ± 4,620 SF of Office Space
- ± 4,306 SF of Warehouse Space

- Paved Lot
- 316 Feet of Frontage on Deer Valley Road-26,000 VPD
- C-3 Zoning
- 2017 Taxes: \$17,624
- For Sale: \$2,295,000

\* PLEASE DO NOT DISTURB TENANTS (CONTACT BROKER TO SCHEDULE SHOWINGS).