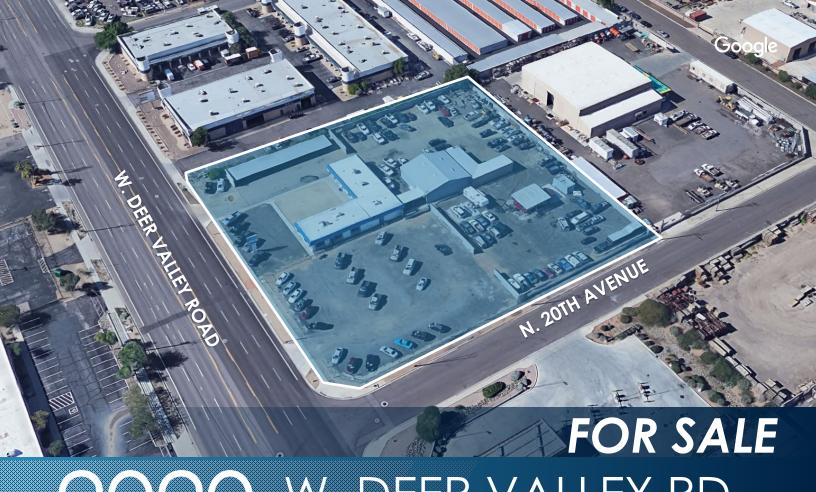

2020 W. DEER VALLEY RD. PHOENIX, AZ

**IDEAL RETAIL DEVELOPMENT** | ± 2.46 ACRES/ ± 106,700 SF AVAILABLE

#### **PROPERTY FEATURES:**

- ± 2.45 Acre Site
- Ideal for Retail Development:
   Automotive, sales, car lot, outdoor storage, or contractors yard
- ± 8,926 SF of Building Space
- ± 4,620 SF of Office Space
- ± 4,306 SF of Warehouse Space

- Paved Lot
- 316 Feet of Frontage on Deer Valley Road-26,000 VPD
- C-3 Zoning
- 2017 Taxes: \$17,624
- For Sale: \$2,295,000

\* PLEASE DO NOT DISTURB TENANTS (CONTACT BROKER TO SCHEDULE SHOWINGS).