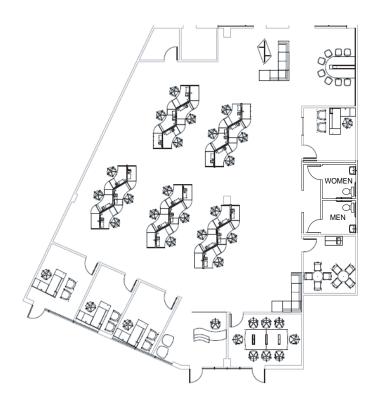

0 East Cotton Center Boulevard, Phoenix, AZ







#### Michelle Gardner T: 602.513.5126 C: 480.266.8724 mgardner@kiddermathews.com

Kohl Queen | BKM T: 602.362.0805 C: 949.690.2957 kqueen@bkmmgmt.com







4050 East Cotton Center Boulevard, Phoenix, AZ

AVAILABLE OFFICE

OCCUPIED

# **Availabilities**

| BUILDING | SUITE | SF       | PRICE                        |
|----------|-------|----------|------------------------------|
| BLDG 1   | 15    | 4,610 SF | \$18.00/SF MG (Net Electric) |





#### Michelle Gardner

T: 602.513.5126 C: 480.266.8724 mgardner@kiddermathews.com

Kohl Queen | BKM T: 602.362.0805 C: 949.690.2957 kqueen@bkmmgmt.com



4050 East Cotton Center Boulevard, Phoenix, AZ

## Suite 15 – Floor Plan

BUILDING 1 - SUITE 15 | ±4,610 SF



#### SUITE 15 | FURNITURE CONCEPT



kiddermathews.com

#### Michelle Gardner T: 602.513.5126 C: 480.266.8724 mgardner@kiddermathews.com

Kohl Queen | BKM T: 602.362.0805 C: 949.690.2957 kqueen@bkmmgmt.com



### 4050 East Cotton Center Boulevard, Phoenix, AZ



Michelle Gardner T: 602.513.5126 C: 480.266.8724 mgardner@kiddermathews.com Kohl Queen | BKM T: 602.362.0805 C: 949.690.2957 kqueen@bkmmgmt.com