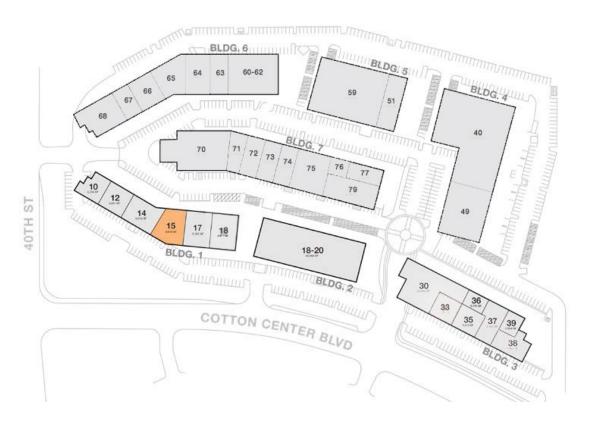

OCCUPIED

# **Availabilities**

| BUILDING | SUITE | SF       | PRICE                        |
|----------|-------|----------|------------------------------|
| BLDG 1   | 15    | 4,610 SF | \$18.00/SF MG (Net Electric) |