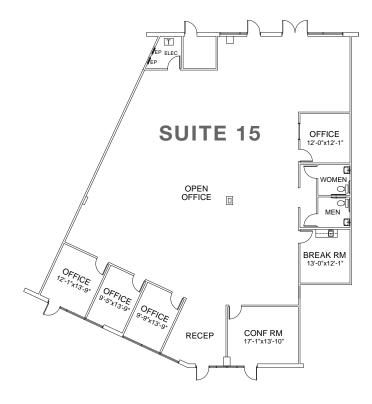

8,082 | \$44,160 | \$51,857  |

# 4050 East Cotton Center Boulevard, Phoenix, AZ







#### Michelle Gardner T: 602.513.5126 C: 480.266.8724 mgardner@kiddermathews.com

Kohl Queen | BKM T: 602.362.0805 C: 949.690.2957 kqueen@bkmmgmt.com







4050 East Cotton Center Boulevard, Phoenix, AZ

AVAILABLE OFFICE

OCCUPIED

# **Availabilities**

| BUILDING | SUITE | SF       | PRICE                        |
|----------|-------|----------|------------------------------|
| BLDG 1   | 15    | 4,610 SF | \$18.00/SF MG (Net Electric) |





#### Michelle Gardner

T: 602.513.5126 C: 480.266.8724 mgardner@kiddermathews.com

Kohl Queen | BKM T: 602.362.0805 C: 949.690.2957 kqueen@bkmmgmt.com



4050 East Cotton Center Boulevard, Phoenix, AZ

## Suite 15 – Floor Plan

BUILDING 1 - SUITE 15 | ±4,610 SF



#### SUITE 15 | FURNITURE CONCEPT



kiddermathews.com

#### Michelle Gardner T: 602.513.5126 C: 480.266.8724 mgardner@kiddermathews.com

Kohl Queen | BKM T: 602.362.0805 C: 949.690.2957 kqueen@bkmmgmt.com



### 4050 East Cotton Center Boulevard, Phoenix, AZ



Michelle Gardner T: 602.513.5126 C: 480.266.8724 mgardner@kiddermathews.com Kohl Queen | BKM T: 602.362.0805 C: 949.690.2957 kqueen@bkmmgmt.com