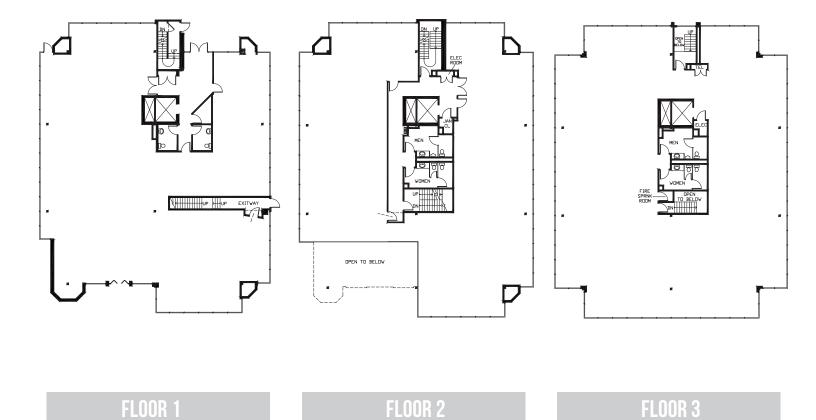

## GROWERS SQUACE THE HEART OF WALNUT CREEK

FLOOR PLANS 1656 N. California Blvd

FILLB