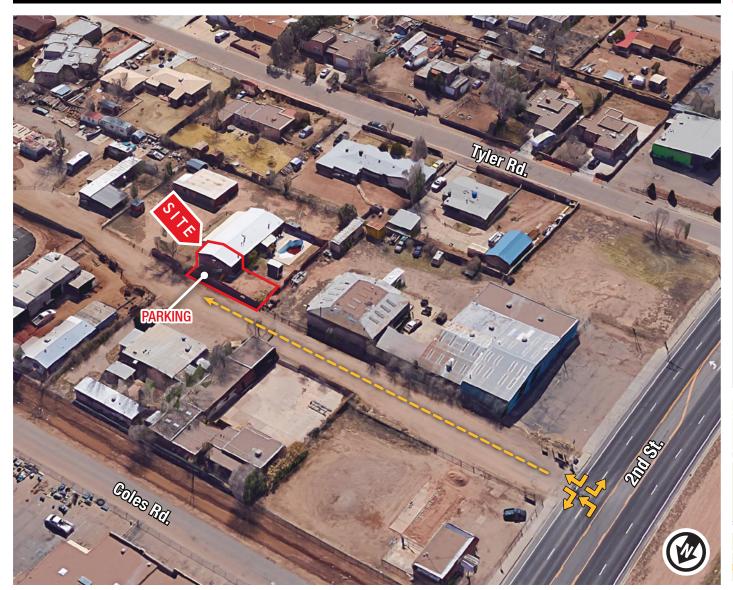

### LOCATED OFF 2ND ST. NORTH OF OSUNA RD.

# North Valley Office w/Fenced Yard

7012 2nd St. NW Albuquerque, NM 87107

NEQ 2nd St. & Tyler Rd. NW

#### **Property Highlights**

- Two offices
- One restroom
- Fenced yard
- Four parking spaces
- Convenient location

For more information:

Gilbert Chavez

gilbert@gotspaceusa.com 505 280 7069