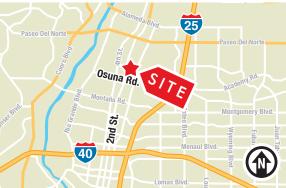

### LOCATED OFF 2ND ST. NORTH OF OSUNA RD.

# North Valley Office w/Fenced Yard

7012 2nd St. NW Albuquerque, NM 87107 **LOCATION** 

Maestas & Ward 505 878 0001

THE INFORMATION CONTAINED IS BELIEVED RELIABLE. WHILE WE DO NOT DOUBT THE ACCURACY, WE HAVE NOT VERIFIED IT AND MAKE NO GUARANTEE, WARRANTY OR REPRESENTATION ABOUT IT. IT IS YOUR RESPONSIBILITY TO INDEPENDENTLY CONFIRM ITS ACCURACY AND COMPLETENESS. ANY PROJECTION, OPINION, ASSUMPTION OR ESTIMATED USES ARE FOR EXAMPLE ONLY AND DO NOT REPRESENT THE CURRENT OR FUTURE PERFORMANCE OF THE PROPERTY. THE VALUE OF THIS TRANSACTION TO YOU DEPENDS ON MANY FACTORS WHICH SHOULD BE EVALUATED BY YOUR TAX, FINANCIAL, AND LEGAL COUNSEL, YOU AND YOUR COUNSEL SHOULD CONDUCT A CAREFUL