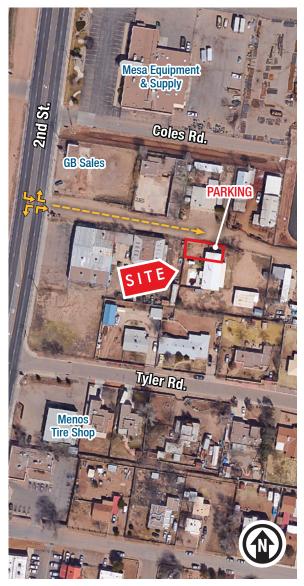

### LOCATED OFF 2ND ST. NORTH OF OSUNA RD.

## North Valley Office w/Fenced Yard

7012 2nd St. NW Albuquerque, NM 87107 **PHOTOS** 

THE INFORMATION CONTAINED IS BELIEVED RELIABLE. WHILE WE DO NOT DOUBT THE ACCURACY, WE HAVE NOT VERIFIED IT AND MAKE NO GUARANTEE, WARRANTY OR REPRESENTATION ABOUT IT. IT IS YOUR RESPONSIBILITY TO INDEPENDENTLY CONFIRM ITS ACCURACY AND COMPLETENESS. ANY PROJECTION, OPINION, ASSUMPTION OR ESTIMATED USES ARE FOR EXAMPLE ONLY AND DO NOT REPRESENT THE CURRENT OR FUTURE PERFORMANCE OF THE PROPERTY. THE VALUE OF THIS TRANSACTION TO YOU DEPENDS ON MANY FACTORS WHICH SHOULD BE EVALUATED BY YOUR TAX, FINANCIAL, AND LEGAL COUNSEL. YOU AND YOUR COUNSEL SHOULD CONDUCT A CAREFUL INDEPENDENT INVESTIGATION OF THE PROPERTY TO DETERMINE THAT IT IS SUITABLE TO YOUR NEEDS.