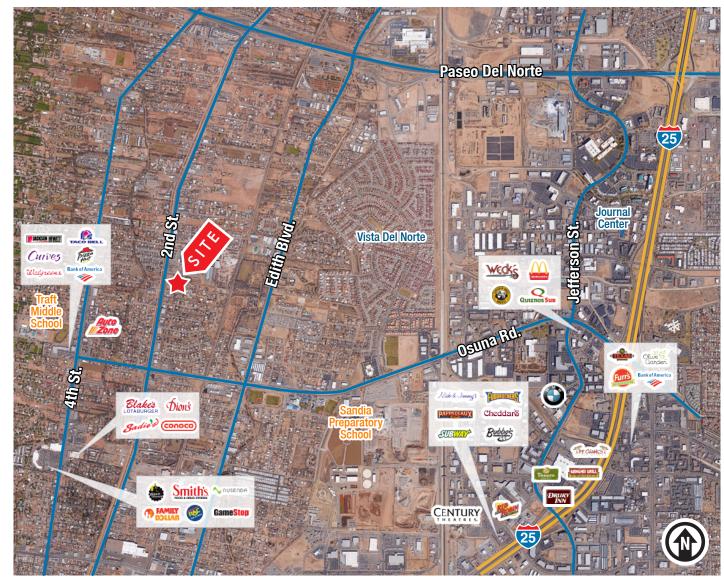

### LOCATED OFF 2ND ST. NORTH OF OSUNA RD.

# North Valley Office w/Fenced Yard

7012 2nd St. NW Albuquerque, NM 87107 **LOCATION** 

Maestas & Ward 505 878 0001

THE INFORMATION CONTAINED IS BELIEVED RELIABLE. WHILE WE DO NOT DOUBT THE ACCURACY, WE HAVE NOT VERIFIED IT AND MAKE NO GUARANTEE, WARRANTY OR REPRESENTATION ABOUT IT. IT IS YOUR RESPONSIBILITY TO INDEPENDENTLY CONFIRM ITS ACCURACY AND COMPLETENESS. ANY PROJECTION, OPINION, ASSUMPTION OR ESTIMATED USES ARE FOR EXAMPLE ONLY AND DO NOT REPRESENT THE CURRENT OR FUTURE PERFORMANCE OF THE PROPERTY. THE VALUE OF THIS TRANSACTION TO YOU DEPENDS ON MANY FACTORS WHICH SHOULD BE EVALUATED BY YOUR TAX, FINANCIAL, AND LEGAL COUNSEL, YOU AND YOUR COUNSEL SHOULD CONDUCT A CAREFUL