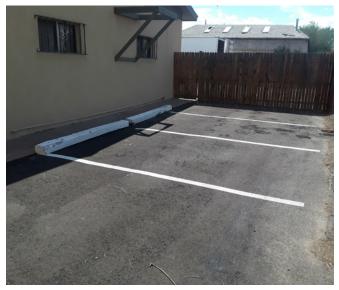

### LOCATED OFF 2ND ST. NORTH OF OSUNA RD.

## North Valley Office w/Fenced Yard

7012 2nd St. NW Albuquerque, NM 87107 **PHOTOS** 

THE INFORMATION CONTAINED IS BELIEVED RELIABLE. WHILE WE DO NOT DOUBT THE ACCURACY, WE HAVE NOT VERIFIED IT AND MAKE NO GUARANTEE, WARRANTY OR REPRESENTATION ABOUT IT. IT IS YOUR RESPONSIBILITY TO INDEPENDENTLY CONFIRM ITS ACCURACY AND COMPLETENESS. ANY PROJECTION, OPINION, ASSUMPTION OR ESTIMATED USES ARE FOR EXAMPLE ONLY AND DO NOT REPRESENT THE CURRENT OR FUTURE PERFORMANCE OF THE PROPERTY. THE VALUE OF THIS TRANSACTION TO YOU DEPENDS ON MANY FACTORS WHICH SHOULD BE EVALUATED BY YOUR TAX, FINANCIAL, AND LEGAL COUNSEL. YOU AND YOUR COUNSEL SHOULD CONDUCT A CAREFUL INDEPENDENT INVESTIGATION OF THE PROPERTY TO DETERMINE THAT IT IS SUITABLE TO YOUR NEEDS.