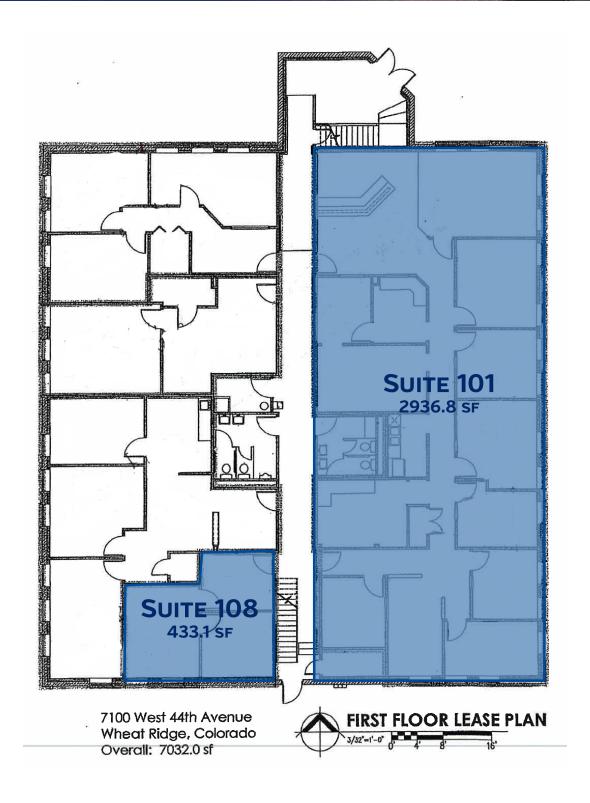

#### **OFFERING SUMMARY**

Available SF:

Suite 108:

3,369 SF

This 1st floor suite is ready for tenants final touches. Excellent opportunity to present a professional office look for business looking to grow.

\$18-19 (FSG) Lease Rate SF:

**PROPERTY HIGHLIGHTS** 

· Ready to Rent Condition 433 SF

Unique, creative office space

· Building has a modern and well maintained interior

Suite 101: 2,936 SF • 32 Off-Street Parking, Shared with other Tenants

# Space Layout / Signage