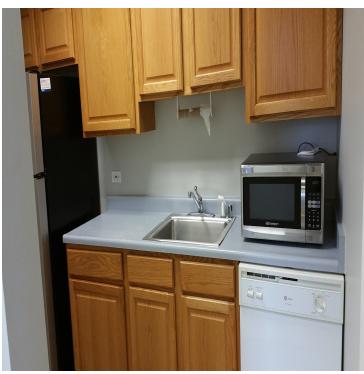

### Property Summary



#### **OFFERING SUMMARY**

Available SF:

Suite 108:

3,369 SF

This 1st floor suite is ready for tenants final touches. Excellent opportunity to present a professional office look for business looking to grow.

\$18-19 (FSG) Lease Rate SF:

**PROPERTY HIGHLIGHTS** 

· Ready to Rent Condition 433 SF

Unique, creative office space

· Building has a modern and well maintained interior

Suite 101: 2,936 SF • 32 Off-Street Parking, Shared with other Tenants

• Easy access from 44th to Wadsworth Blvd.

14,120 SF Building Size:

• Transit stop within a minutes walk

 Located a few blocks from an abundance of Retail / Restaurants

Market: Denver

• Close Proximity to Downtown & Mountain Communities

# Space Layout / Signage



#### Photos









## Additional Photos









## Location Maps





## Demographics Map



| POPULATION                            | 1 MILE              | 3 MILES               | 5 MILES                |
|---------------------------------------|---------------------|-----------------------|------------------------|
| Total population                      | 10,629              | 110,968               | 333,829                |
| Median age                            | 43.3                | 38.4                  | 36.9                   |
| Median age (Male)                     | 38.9                | 36.7                  | 35.9                   |
| Median age (Female)                   | 47.4                | 40.0                  | 38.1                   |
|                                       |                     |