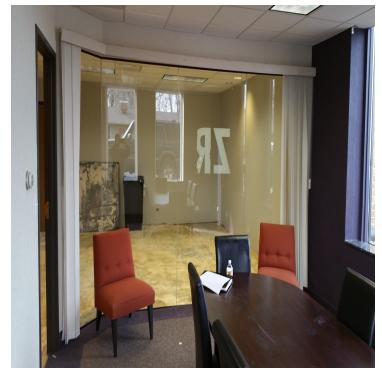

### Property Summary



#### **OFFERING SUMMARY**

Available SF:

Suite 108:

3,369 SF

This 1st floor suite is ready for tenants final touches. Excellent opportunity to present a professional office look for business looking to grow.

\$18-19 (FSG) Lease Rate SF:

**PROPERTY HIGHLIGHTS** 

· Ready to Rent Condition 433 SF

Unique, creative office space

· Building has a modern and well maintained interior

Suite 101: 2,936 SF • 32 Off-Street Parking, Shared with other Tenants

• Easy access from 44th to Wadsworth Blvd.

14,120 SF Building Size:

• Transit stop within a minutes walk

 Located a few blocks from an abundance of Retail / Restaurants

Market: Denver

• Close Proximity to Downtown & Mountain Communities

# Space Layout / Signage



#### Photos









## Additional Photos









## Location Maps





## Demographics Map



| POPULATION                            | 1 MILE              | 3 MILES               | 5 MILES                |
|---------------------------------------|---------------------|-----------------------|------------------------|
| Total population                      | 10,629              | 110,968               | 333,829                |
| Median age                            | 43.3                | 38.4                  | 36.9                   |
| Median age (Male)                     | 38.9                | 36.7                  | 35.9                   |
| Median age (Female)                   | 47.4                | 40.0                  | 38.1                   |
|                                       |                     |