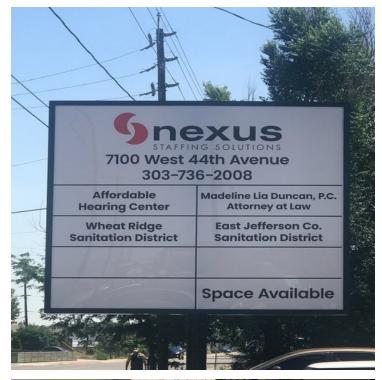

### Property Summary



#### **OFFERING SUMMARY**

Available SF:

Suite 108:

3,369 SF

This 1st floor suite is ready for tenants final touches. Excellent opportunity to present a professional office look for business looking to grow.

\$18-19 (FSG) Lease Rate SF:

**PROPERTY HIGHLIGHTS** 

· Ready to Rent Condition 433 SF

Unique, creative office space

· Building has a modern and well maintained interior

Suite 101: 2,936 SF • 32 Off-Street Parking, Shared with other Tenants

• Easy access from 44th to Wadsworth Blvd.

14,120 SF Building Size:

• Transit stop within a minutes walk

 Located a few blocks from an abundance of Retail / Restaurants

Market: Denver

• Close Proximity to Downtown & Mountain Communities

# Space Layout / Signage



#### Photos









## Additional Photos









## Location Maps





## Demographics Map



| POPULATION                            | 1 MILE              | 3 MILES               | 5 MILES                |
|---------------------------------------|---------------------|-----------------------|------------------------|
| Total population                      | 10,629              | 110,968               | 333,829                |
| Median age                            | 43.3                | 38.4                  | 36.9                   |
| Median age (Male)                     | 38.9                | 36.7                  | 35.9                   |
| Median age (Female)                   | 47.4                | 40.0                  | 38.1                   |
|