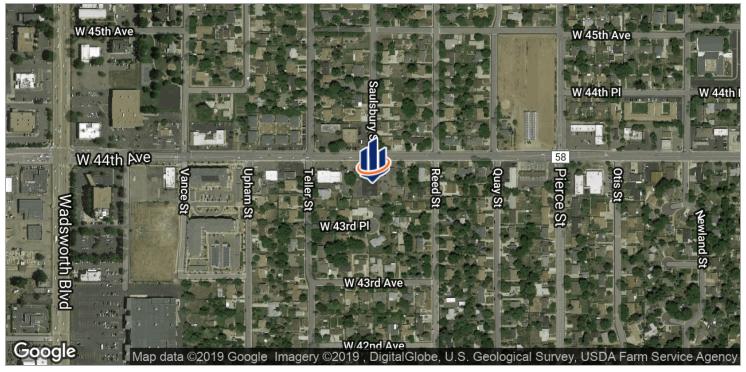

#### **OFFERING SUMMARY**

Available SF:

Suite 108:

3,369 SF

This 1st floor suite is ready for tenants final touches. Excellent opportunity to present a professional office look for business looking to grow.

\$18-19 (FSG) Lease Rate SF:

**PROPERTY HIGHLIGHTS** 

· Ready to Rent Condition 433 SF

Unique, creative office space

· Building has a modern and well maintained interior

Suite 101: 2,936 SF • 32 Off-Street Parking, Shared with other Tenants

• Easy access from 44th to Wadsworth Blvd.

14,120 SF Building Size:

• Transit stop within a minutes walk

 Located a few blocks from an abundance of Retail / Restaurants

Market: Denver

• Close Proximity to Downtown & Mountain Communities

# Space Layout / Signage



#### Photos









## Additional Photos









## Location Maps





## Demographics Map



| POPULATION                            | 1 MILE              | 3 MILES               | 5 MILES                |
|---------------------------------------|---------------------|-----------------------|------------------------|
| Total population                      | 10,629              | 110,968               | 333,829                |
| Median age                            | 43.3                | 38.4                  | 36.9                   |
| Median age (Male)                     | 38.9                | 36.7                  | 35.9                   |
| Median age (Female)                   | 47.4                | 40.0                  | 38.1                   |
|                                       |                     |                       |