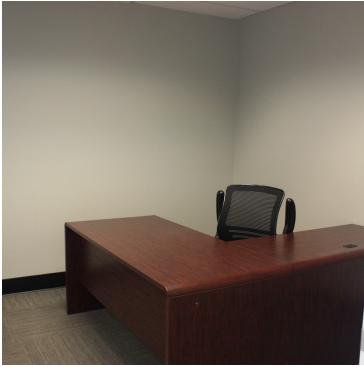

## Property Summary



#### **OFFERING SUMMARY**

Available SF:

Suite 108:

3,369 SF

This 1st floor suite is ready for tenants final touches. Excellent opportunity to present a professional office look for business looking to grow.

\$18-19 (FSG) Lease Rate SF:

**PROPERTY HIGHLIGHTS** 

· Ready to Rent Condition 433 SF

Unique, creative office space

· Building has a modern and well maintained interior

Suite 101: 2,936 SF • 32 Off-Street Parking, Shared with other Tenants

• Easy access from 44th to Wadsworth Blvd.

14,120 SF Building Size:

• Transit stop within a minutes walk

 Located a few blocks from an abundance of Retail / Restaurants

Market: Denver

• Close Proximity to Downtown & Mountain Communities

# Space Layout / Signage



#### Photos









## Additional Photos









## Location Maps





## Demographics Map



| POPULATION                            | 1 MILE              | 3 MILES               | 5 MILES                |
|---------------------------------------|---------------------|-----------------------|------------------------|
| Total population                      | 10,629              | 110,968               | 333,829                |
| Median age                            | 43.3                | 38.4                  | 36.9                   |
| Median age (Male)                     | 38.9                | 36.7                  | 35.9                   |
| Median age (Female)                   | 47.4                | 40.0                  | 38.1                   |
|                                       |                     |