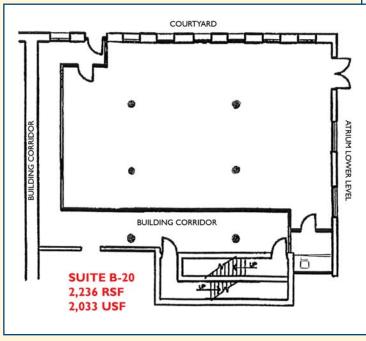

## The Hoyt Block

- Suites Available from
  935 RSF to 4,620 RSF
- Four Story Atrium
- Blue Point Grille 1st Floor
- On-Site Management
- High Ceilings
- Oversized Windows and Doors
- Rich Interior Detailing
- Abundant Surface Parking
- Located in the heart of the Warehouse District