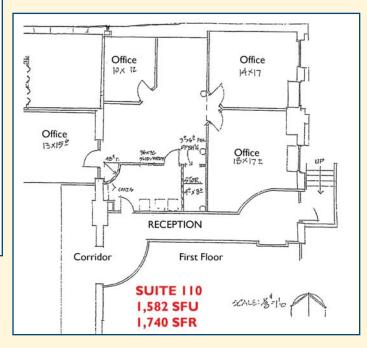

## The Hoyt Block

- Suites Available from
  935 RSF to 4,620 RSF
- Four Story Atrium
- Blue Point Grille 1st Floor
- On-Site Management
- High Ceilings
- Oversized Windows and Doors
- Rich Interior Detailing
- Abundant Surface Parking
- Located in the heart of the Warehouse District