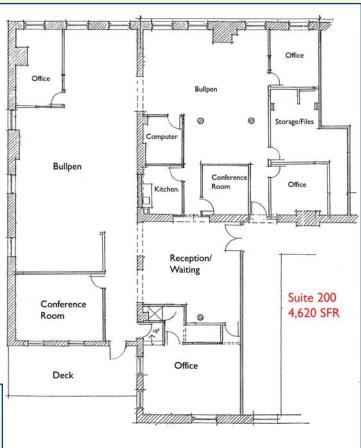

## The Hoyt Block

- Suites Available from
  935 RSF to 4,620 RSF
- Four Story Atrium
- Blue Point Grille 1st Floor
- On-Site Management
- High Ceilings
- Oversized Windows and Doors
- Rich Interior Detailing
- Abundant Surface Parking
- Located in the heart of the Warehouse District