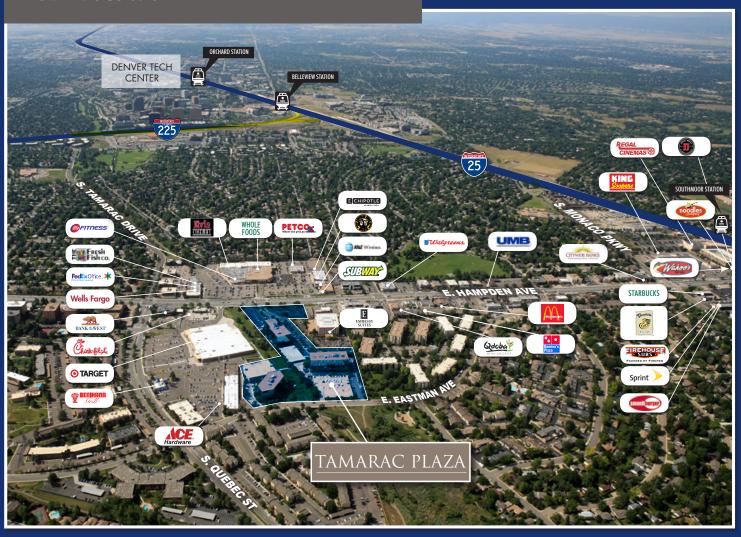

### PROJECT FEATURES

- ▶ Tamarac Plaza had undergone \$4 million in recent upgrades and renovations
  - Completely remodeled lobbies
  - Common areas
  - Rest rooms
  - Landscaping
  - Signage
- On-site upgraded fitness center with showers & lockers
- On-site property management
- Executive parking garages
- Flexible floor plates
- Tamarac enjoys the added benefit of an extraordinary amount of amenities within walking distance comprised of hotels, restaurants, banks & shopping facilities including Whole Foods Market & 24 Hour Fitness directly across the street
- ENERGY STAR