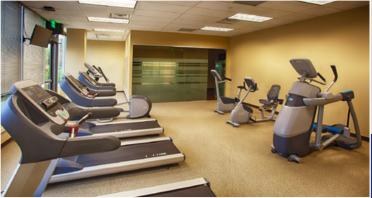

### PROJECT FEATURES

- ▶ Tamarac Plaza had undergone \$4 million in recent upgrades and renovations
  - Completely remodeled lobbies
  - Common areas
  - Rest rooms
  - Landscaping
  - Signage
- On-site upgraded fitness center with showers & lockers
- On-site property management
- Executive parking garages
- Flexible floor plates
- Tamarac enjoys the added benefit of an extraordinary amount of amenities within walking distance comprised of hotels, restaurants, banks & shopping facilities including Whole Foods Market & 24 Hour Fitness directly across the street
- ENERGY STAR