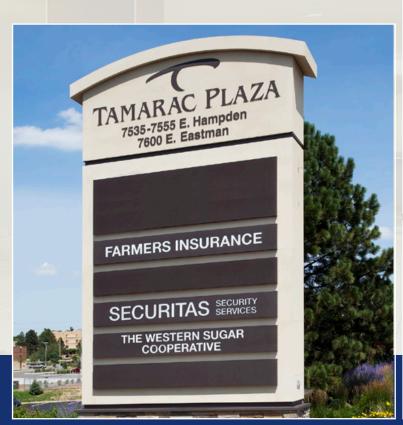

# TAMARAC PLAZA

7535 & 7555 E. HAMPDEN AVENUE 7600 E. EASTMAN AVENUE DENVER, CO 80231

OFFICE FOR LEASE

#### TAMARAC I

ADDRESS: 7555 East Hampden Ave

STORIES: 6

SQUARE FEET: 123,662 SF

PARKING: 3.47/1,000 - 16% covered

#### TAMARAC II

ADDRESS: 7535 East Hampden Ave

STORIES: 6

SQUARE FEET: 137,152 SF

PARKING: 3.35/1,000 - 32% covered

#### TAMARAC III

ADDRESS: 7600 East Eastman Ave

STORIES: 5

SQUARE FEET: 94,455 SF

PARKING: 3.72/1,000 - 67% covered