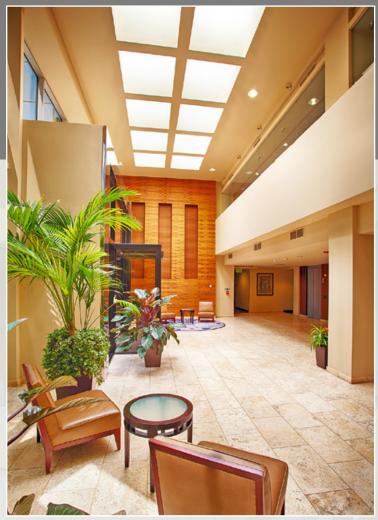

### PROJECT FEATURES

- ▶ Tamarac Plaza had undergone \$4 million in recent upgrades and renovations
  - Completely remodeled lobbies
  - Common areas
  - Rest rooms
  - Landscaping
  - Signage
- On-site upgraded fitness center with showers & lockers
- On-site property management
- Executive parking garages
- Flexible floor plates
- Tamarac enjoys the added benefit of an extraordinary amount of amenities within walking distance comprised of hotels, restaurants, banks & shopping facilities including Whole Foods Market & 24 Hour Fitness directly across the street
- ENERGY STAR