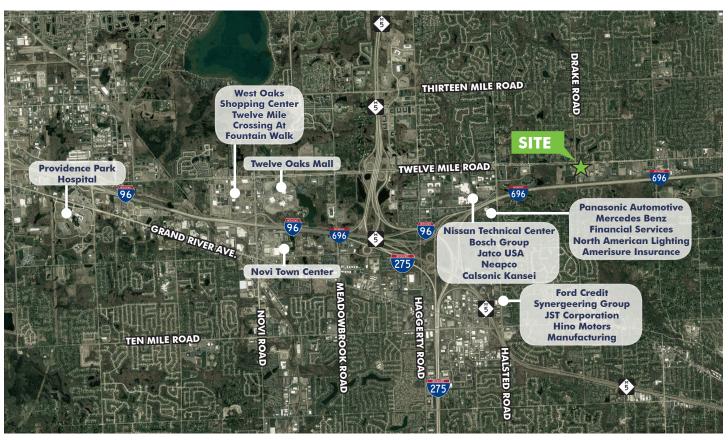

# DRAKE POINTE OFFICE BUILDING 2,103 RSF - 6,648 RSF AVAILABLE FOR LEASE

35055 WEST 12 MILE ROAD | FARMINGTON HILLS, MICHIGAN

- 68,000 SF Class A Office Building located at the SEC of 12 Mile Road and Drake in Farmington Hills, MI
- Current tenants include Morgan Stanley, X by 2 and MWH Global
- Close proximity to M-5 providing connectivity to I-696, I-96, I-275, M-14 and I-94
- Nearby amenities include Twelve Oaks Mall, West Oaks Shopping Center, Fountain Walk, Novi Town Center, hotels and numerous restaurants
- Available Spaces
  - o Suite 215 3,057 RSF
  - o Suite 235 2,103 RSF
  - o Suite 250 6,648 RSF
- Turn-key TI packages available
- Lease Rate: \$16.95-\$17.95/RSF + Suite Electric NEW LEASE RATE: \$14.95-\$15.95/RSF + Suite Electric