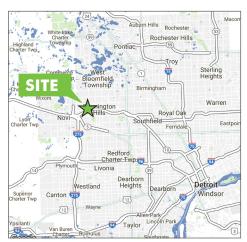

# DRAKE POINTE OFFICE BUILDING 2,103 RSF - 6,648 RSF AVAILABLE FOR LEASE

35055 WEST 12 MILE ROAD | FARMINGTON HILLS, MICHIGAN

- 68,000 SF Class A Office Building located at the SEC of 12 Mile Road and Drake in Farmington Hills, MI
- Current tenants include Morgan Stanley, X by 2 and MWH Global
- Close proximity to M-5 providing connectivity to I-696, I-96, I-275, M-14 and I-94
- Nearby amenities include Twelve Oaks Mall, West Oaks Shopping Center, Fountain Walk, Novi Town Center, hotels and numerous restaurants
- Available Spaces
  - o Suite 215 3,057 RSF
  - o Suite 235 2,103 RSF
  - o Suite 250 6,648 RSF
- Turn-key TI packages available
- Lease Rate: \$16.95-\$17.95/RSF + Suite Electric NEW LEASE RATE: \$14.95-\$15.95/RSF + Suite Electric