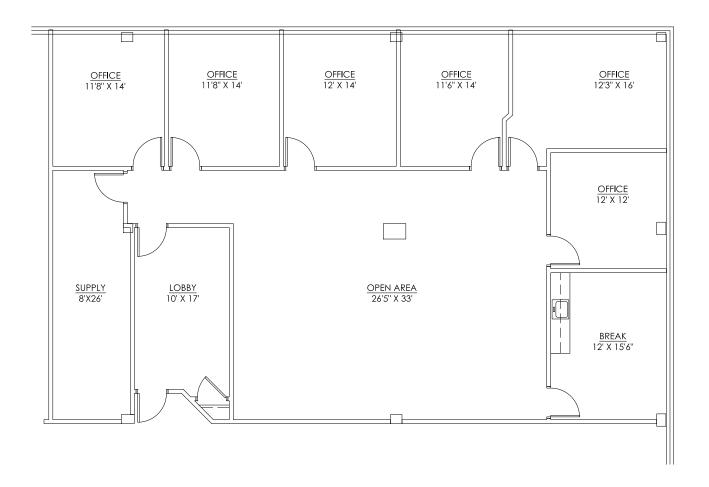

## **SUITE 215 - 3,057 RSF**

## SUITE 235 - 2,103 RSF

## SUITE 250 - 6,648 RSF