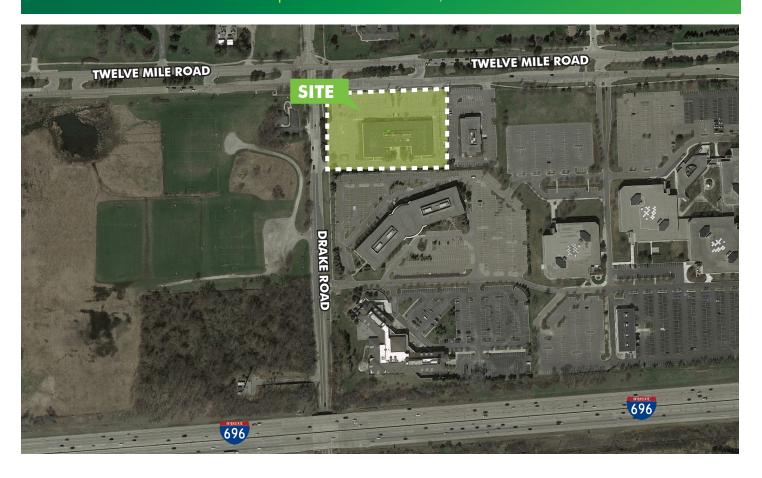

# DRAKE POINTE OFFICE BUILDING 2,103 RSF - 6,648 RSF AVAILABLE FOR LEASE

35055 WEST 12 MILE ROAD | FARMINGTON HILLS, MICHIGAN

- 68,000 SF Class A Office Building located at the SEC of 12 Mile Road and Drake in Farmington Hills, MI
- Current tenants include Morgan Stanley, X by 2 and MWH Global
- Close proximity to M-5 providing connectivity to I-696, I-96, I-275, M-14 and I-94
- Nearby amenities include Twelve Oaks Mall, West Oaks Shopping Center, Fountain Walk, Novi Town Center, hotels and numerous restaurants
- Available Spaces
  - o Suite 215 3,057 RSF
  - o Suite 235 2,103 RSF
  - o Suite 250 6,648 RSF
- Turn-key TI packages available
- Lease Rate: \$16.95-\$17.95/RSF + Suite Electric NEW LEASE RATE: \$14.95-\$15.95/RSF + Suite Electric

# DRAKE POINTE OFFICE BUILDING

35055 WEST 12 MILE ROAD | FARMINGTON HILLS, MICHIGAN