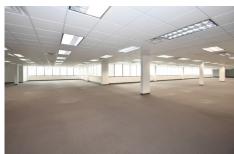

# DRAKE POINTE OFFICE BUILDING 2,103 RSF - 6,648 RSF AVAILABLE FOR LEASE

35055 WEST 12 MILE ROAD | FARMINGTON HILLS, MICHIGAN

- 68,000 SF Class A Office Building located at the SEC of 12 Mile Road and Drake in Farmington Hills, MI
- Current tenants include Morgan Stanley, X by 2 and MWH Global
- Close proximity to M-5 providing connectivity to I-696, I-96, I-275, M-14 and I-94
- Nearby amenities include Twelve Oaks Mall, West Oaks Shopping Center, Fountain Walk, Novi Town Center, hotels and numerous restaurants
- Available Spaces
  - o Suite 215 3,057 RSF
  - o Suite 235 2,103 RSF
  - o Suite 250 6,648 RSF
- Turn-key TI packages available
- Lease Rate: \$16.95-\$17.95/RSF + Suite Electric NEW LEASE RATE: \$14.95-\$15.95/RSF + Suite Electric