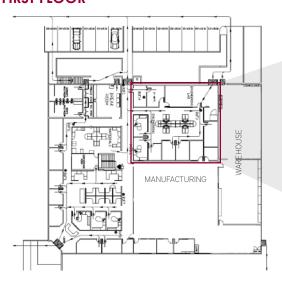

ing Building
- Parcel Size: ±1.4 Acres
- 2.65:1000 Parking Ratio
- Power: 800 Amps/ 480V/ 3 Phase
- 100% A/C
- · Zoning: Light Industrial, City of Mesa
- Great for Owner-User
- Excellent Access to Loop 202

- Fiber Optic Cable Available at Curb
- Neighbors Including Boeing, Timken, ATK, MD Helicopters & Talley Defense
- 20 Covered Parking Stalls
- Grade-Level and Truckwell Loading
- Proximity to Loop 202
- Lease Rate: \$0.85 NNN
- Purchase Price: \$2,574,600
- \$120.00/SF



FOR MORE INFORMATION PLEASE CONTACT:

TJ SWEARENGIN
LEE & ASSOCIATES
PRINCIPAL
602.912.3530
tjswearengin@leearizona.com

MICHAEL MARSH LEE & ASSOCIATES ASSOCIATE 602.912.3536 mmarsh@leearizona.com









# MESA FREESTANDING FLEX/INDUSTRIAL 5550 EAST McDOWELL ROAD, BUILDING A

Mesa, Arizona





#### **FIRST FLOOR**



### **SECOND FLOOR**



FOR MORE INFORMATION PLEASE CONTACT:

TJ SWEARENGIN
LEE & ASSOCIATES
PRINCIPAL
602.912.3530
tjswearengin@leearizona.com

MICHAEL MARSH LEE & ASSOCIATES ASSOCIATE 602.912.3536 mmarsh@leearizona.com