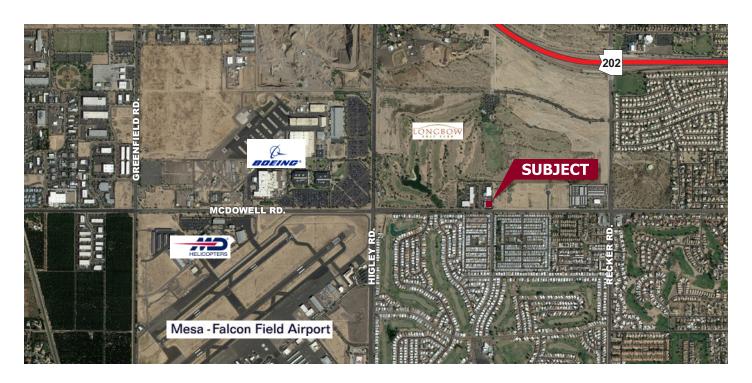

- Fiber Optic Cable Available at Curb
- Neighbors Including Boeing, Timken, ATK, MD Helicopters & Talley Defense
- 20 Covered Parking Stalls
- Grade-Level and Truckwell Loading
- Proximity to Loop 202
- Lease Rate: \$0.85 NNN
- Purchase Price: \$2,574,600
- \$120.00/SF