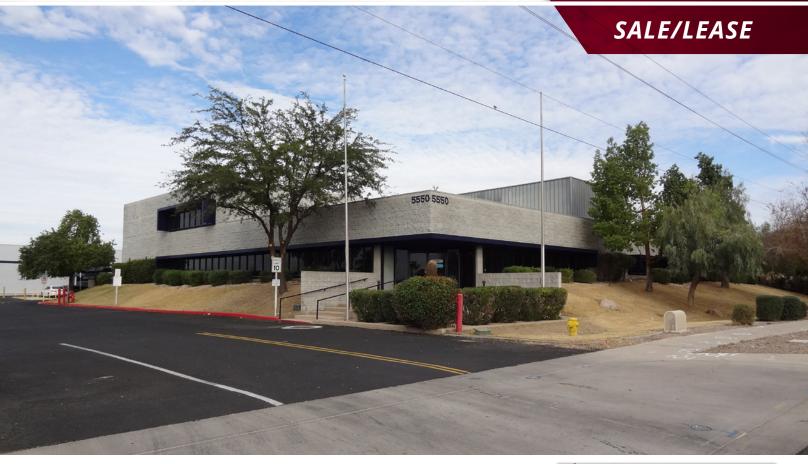

# MESA FREESTANDING FLEX/INDUSTRIAL 5550 EAST McDOWELL ROAD, BUILDING A

Mesa, Arizona

#### **FEATURES:**

- ±21,455 SF Flex/Manufacuring Building
- Parcel Size: ±1.4 Acres
- 2.65:1000 Parking Ratio
- Power: 800 Amps/ 480V/ 3 Phase
- 100% A/C
- · Zoning: Light Industrial, City of Mesa
- Great for Owner-User
- Excellent Access to Loop 202

- Fiber Optic Cable Available at Curb
- Neighbors Including Boeing, Timken, ATK, MD Helicopters & Talley Defense
- 20 Covered Parking Stalls
- Grade-Level and Truckwell Loading
- Proximity to Loop 202
- Lease Rate: \$0.85 NNN
- Purchase Price: \$2,574,600
- \$120.00/SF