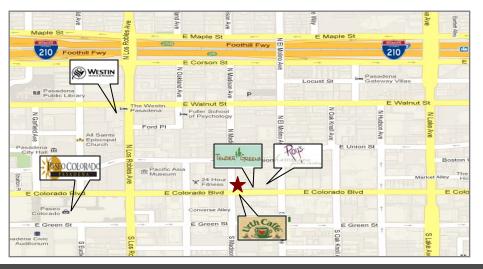

#### **AMENITIES:**

- Ample covered parking available
- Flexible suite layouts and high quality tenant improvements
- High speed fiber optics internet available
- Retail Services
  - Bank of the West with ATM
- Tender Greens, Urth Café, Roy's Hawaiian Fusion nearby
- Breathtaking views of San Gabriel Mountains and Rose Parade
- Professional, stable ownership and on-site management team
- Walking distance to Old Town Pasadena, Plaza Paseo retail/restaurants
- Close proximity to the 134 & 210 freeways