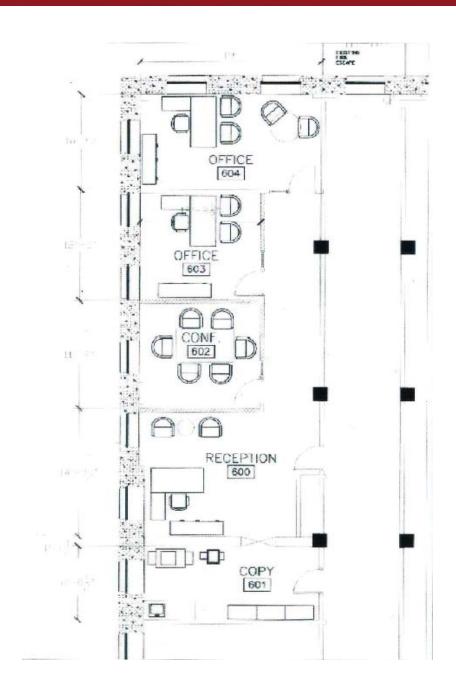

### 595 E. COLORADO BOULEVARD

PASADENA, CA 91101

**SUITE: 602** 

**RENTABLE: 1,429** 

FOR FURTHER
INFORMATION PLEASE
CONTACT

CAROLE WALKER
Lic. 01525534
T 626.795.2255
CWalker@ RedstoneCRE.com

DAN ALLE Lic. 01017941 T 626.795.2255 DAlle@RedstoneCRE.com

Redstone Commercial Real Estate |301 N. Lake Ave, Suite 1000 | Pasadena, CA 91101 | www.redstonecre.com

NOW AVAILABLE