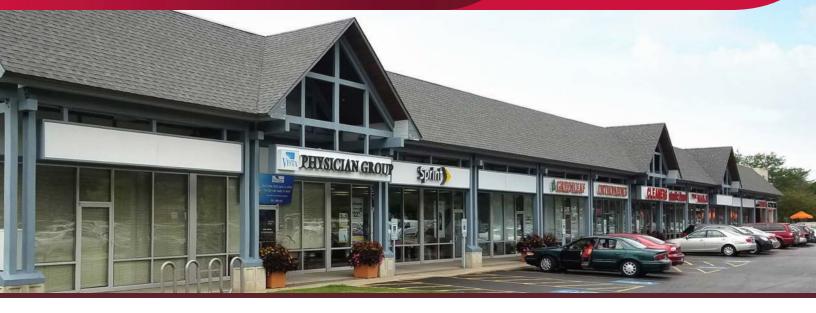

# **SILVER OAKS**

Round Lake Beach, IL 60073

### **HIGHLIGHTS:**

- Spaces Available Between 1,200 SF and 3,600 SF
- Great Pylon Signage Opportunities Available
- Beautiful, Well-Maintained 19,200 SF Shopping Center with More Than 380' of Frontage on the High Traffic Route 83
- Excellent Parking Ratio of 5.72/1,000 SF (103 Stalls Total)
- Join Great Tenants Such as Dunkin' Donuts, Sprint, Vista Physicians Group, and Forest Orthodontics & Pediatric Dentistry
- Center is Shadow Anchored by Walmart Supercenter