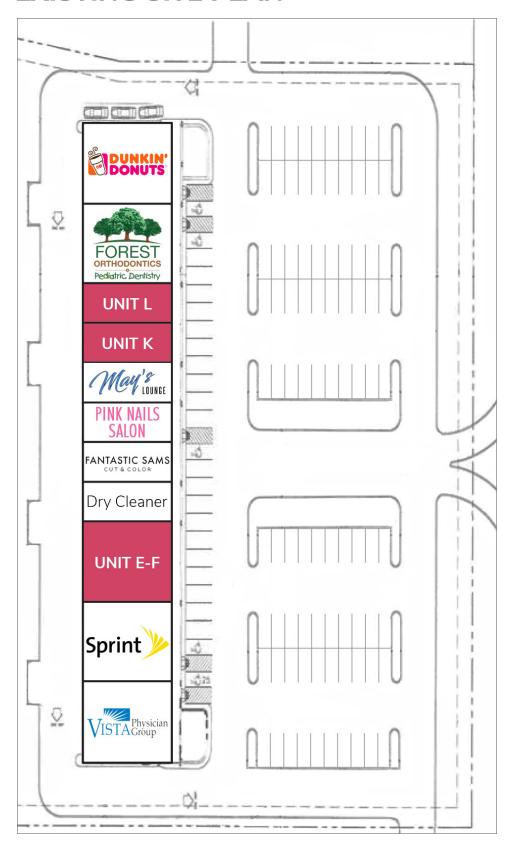

# **EXISTING SITE PLAN**

| UNIT | TENANT                                          | SF    |
|------|-------------------------------------------------|-------|
| O-P  | Dunkin' Donuts                                  | 2,400 |
| M-N  | Forest<br>Orthodontics &<br>Pediatric Dentistry | 2,400 |
| L    | AVAILABLE                                       | 1,200 |
| K    | AVAILABLE                                       | 1,200 |
| J    | May's Lounge                                    | 1,200 |
| I    | Pink Nails Salon                                | 1,200 |
| Н    | Fantastic Sams                                  | 1,200 |
| G    | Dry Cleaner                                     | 1,200 |
| E-F  | AVAILABLE                                       | 2,400 |
| C-D  | Sprint                                          | 2,400 |
| A-B  | Vista Physicians<br>Group                       | 2,400 |