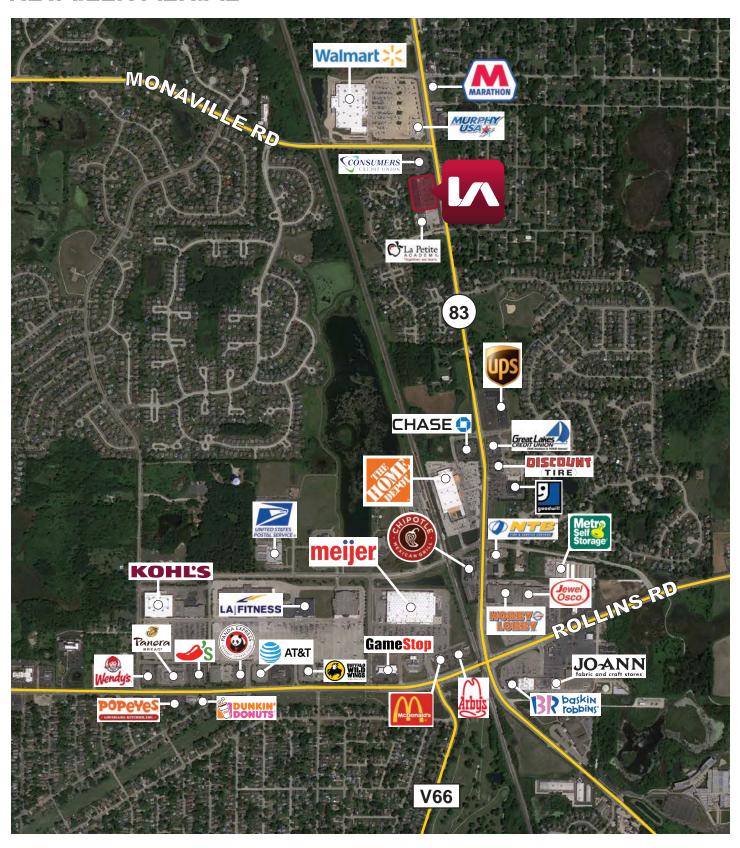

businesses to be more productive. At Sprint, we help our customers make these connections, allowing them to do more, strive for more and enjoy life to the fullest.



### Vista Physician Group | www.vistaphysiciangroup.com

The Vista Physician Group is a team of more than 40 physicians with offices located throughout Lake County Illinois. We focus on treating the patient, not just the disease. Our approach to caring is evidence-based and it is seen in every aspect of our practice, from prevention to diagnosis and treatments. This level of quality and concern is made possible through our philosophy of private, individualized, and personal care using the latest technological advances available. For these reasons, patients travel to visit us from all over the area.



# **RETAILER AERIAL**