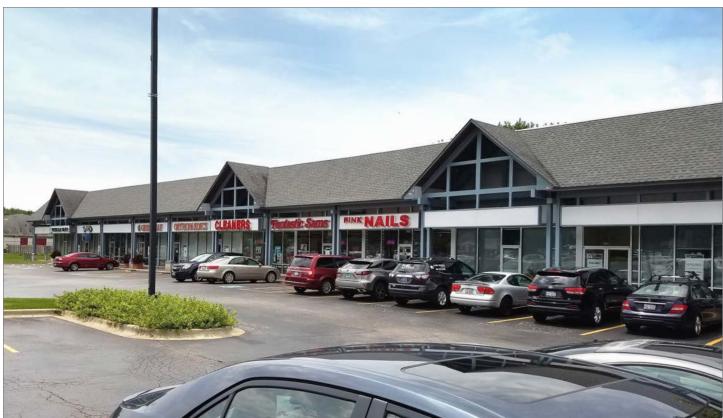

### **HIGHLIGHTS:**

- Spaces Available Between 1,200 SF and 3,600 SF
- Great Pylon Signage Opportunities Available
- Beautiful, Well-Maintained 19,200 SF Shopping Center with More Than 380' of Frontage on the High Traffic Route 83
- Excellent Parking Ratio of 5.72/1,000 SF (103 Stalls Total)
- Join Great Tenants Such as Dunkin' Donuts, Sprint, Vista Physicians Group, and Forest Orthodontics & Pediatric Dentistry
- Center is Shadow Anchored by Walmart Supercenter