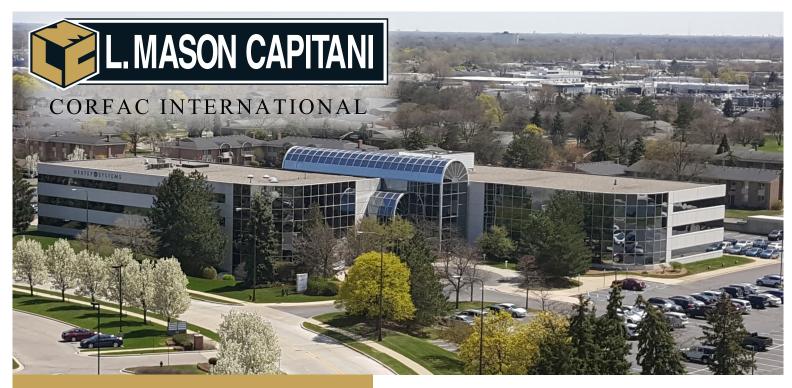

## **OFFICE SUITES FOR LEASE** BUTTERFIELD OFFICE CENTER TROY, MICHIGAN

## **PREMISES:**

- 3-Story Contemporary Office Building
- 111,941 Square Foot Facility

## **PROPERTY FEATURES:**

- Centrally Located in Troy's "Golden Corridor"
- Functional Layouts / Extensive Window Line
- On-site Deli/Restaurant
- Building Training Facilities & Auditorium
- Shipping & Receiving Area with Loading Dock
- Building Signage Available for Larger Tenant
- Expansive Parking Ratio of 5.56 Cars/1,000 SF
- Extremely Aggressive Rental Rates Offered