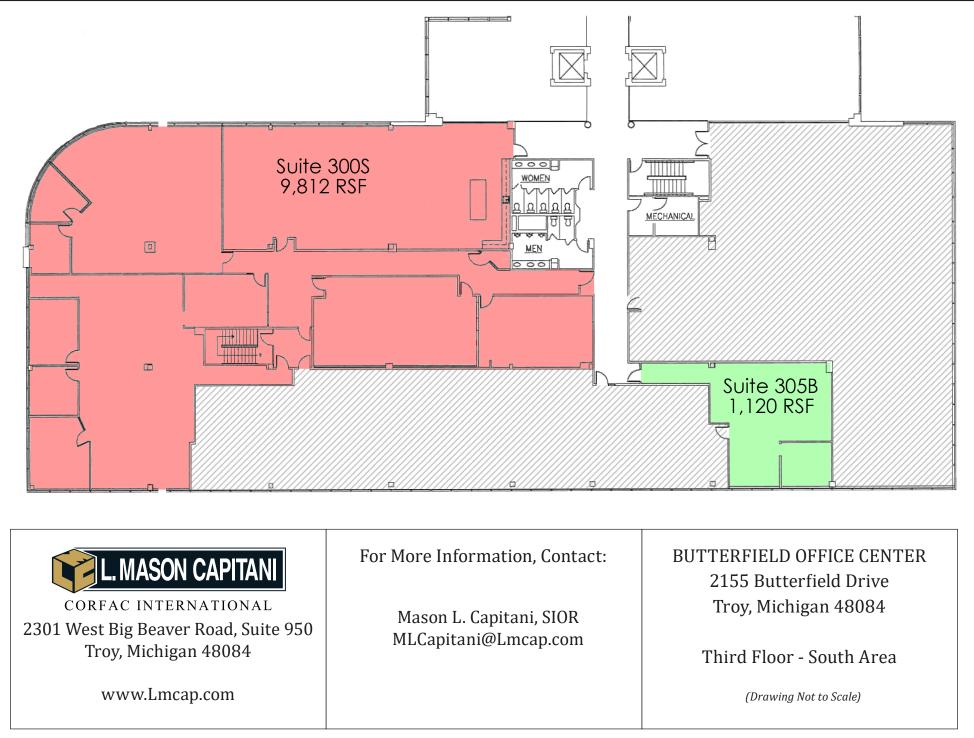

#### **SPACE AVAILABLE**

| <u>Suite</u>     | Space Available [SF] | Lease Rate [\$/SF] | <u>Occupancy</u> |
|------------------|----------------------|--------------------|------------------|
| 2125 - 200N      | 3,533                | \$15.50            | Immediate        |
| 2125 - 201N      | 2,495                | \$15.50            | Immediate        |
| 2125 - 200N/201N | 6,028                | \$15.50            | Immediate        |
| 2125 - 300N      | 15,753               | \$15.50            | Immediate        |
| 2155 - 300S      | 9,812                | \$15.50            | Immediate        |