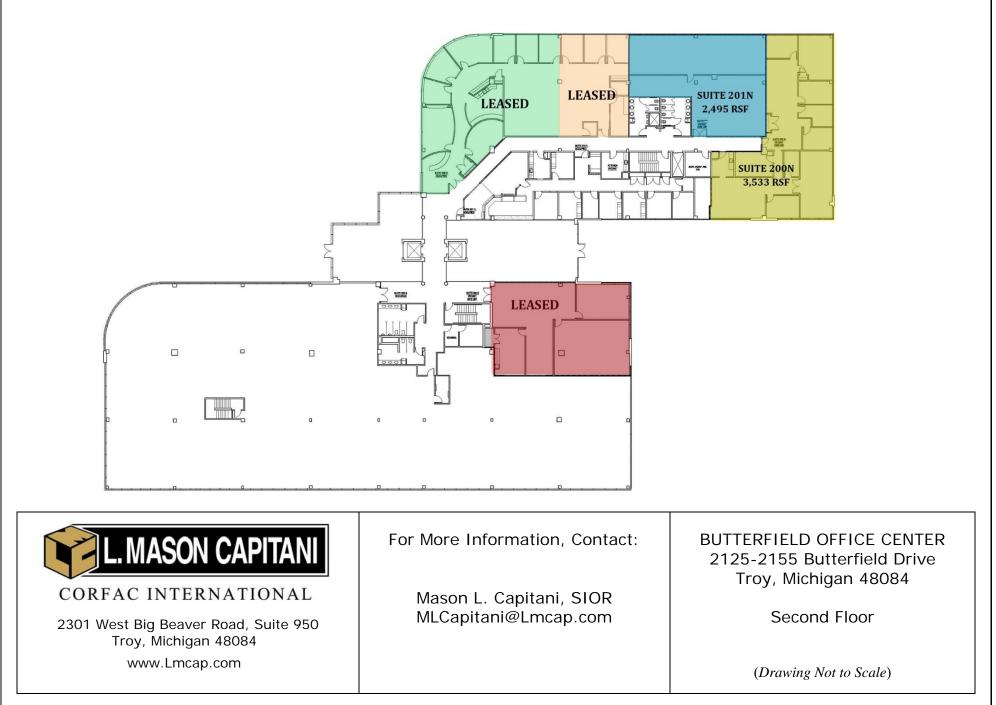

#### **SPACE AVAILABLE**

| <u>Suite</u>     | Space Available [SF] | Lease Rate [\$/SF] | <u>Occupancy</u> |
|------------------|----------------------|--------------------|------------------|
| 2125 - 200N      | 3,533                | \$15.50            | Immediate        |
| 2125 - 201N      | 2,495                | \$15.50            | Immediate        |
| 2125 - 200N/201N | 6,028                | \$15.50            | Immediate        |
| 2125 - 300N      | 15,753               | \$15.50            | Immediate        |
| 2155 - 300S      | 9,812                | \$15.50            | Immediate        |