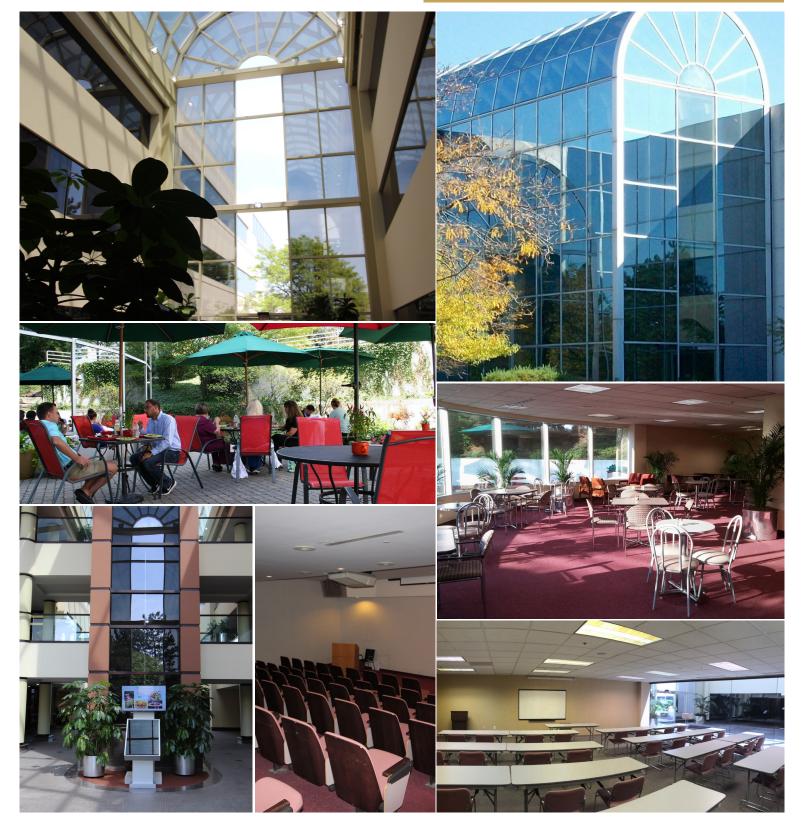

## **PROPERTY FEATURES:**

- Centrally Located in Troy's "Golden Corridor"
- Functional Layouts / Extensive Window Line
- On-site Deli/Restaurant
- Building Training Facilities & Auditorium
- Shipping & Receiving Area with Loading Dock
- Building Signage Available for Larger Tenant
- Expansive Parking Ratio of 5.56 Cars/1,000 SF
- Extremely Aggressive Rental Rates Offered

**PARKING:** 5.56/1000

**ZONING:** Office

LOCATION DESCRIPTION: Crooks/W Big Beaver

**GROSS SF:** 111,941

AVAILABLE SF: 31,593

**MAX. AVAILABLE:** 15,753

MIN. AVAILABLE: 2,495

**PROPERTY DESCRIPTION:** Full service office building located in Troy's "Golden Corridor". Building offers an on-site deli, auditorium, and a common area break room.