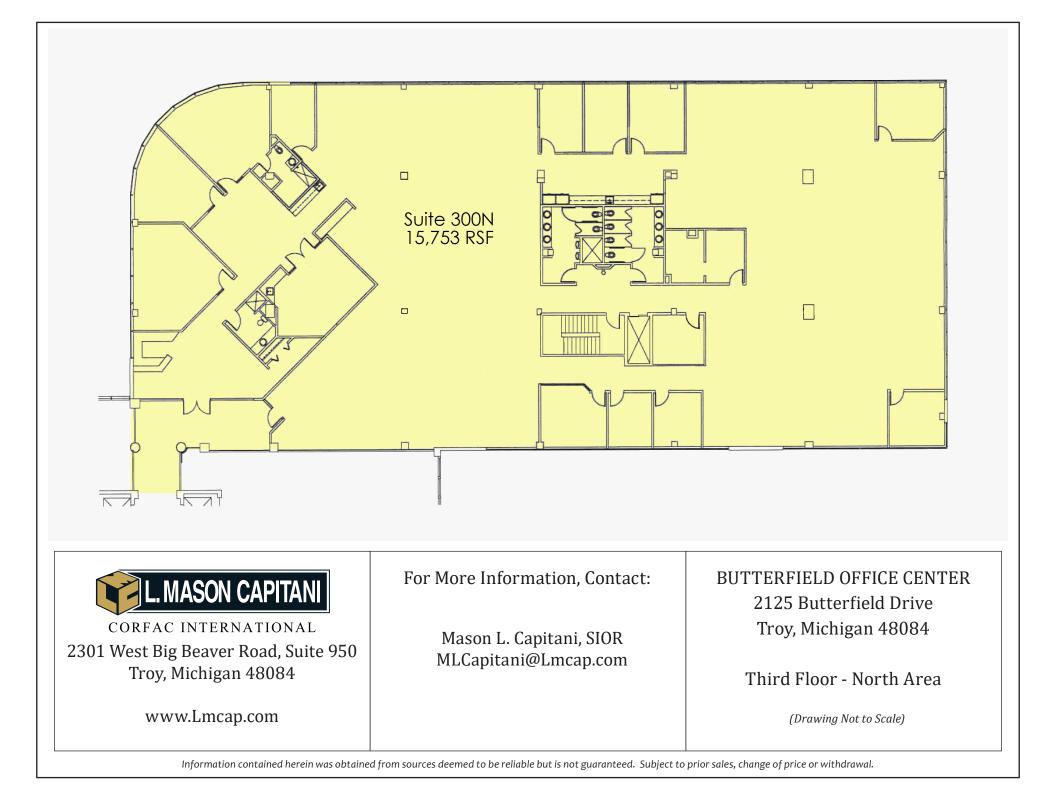

## **AVAILABILITY:**

- Up to 15,753 Sq Ft Available

**PARKING:** 5.56/1000

**ZONING:** Office

LOCATION DESCRIPTION: Crooks/W Big Beaver

**GROSS SF:** 111,941

AVAILABLE SF: 31,593

**MAX. AVAILABLE:** 15,753

MIN. AVAILABLE: 2,495

**PROPERTY DESCRIPTION:** Full service office building located in Troy's "Golden Corridor". Building offers an on-site deli, auditorium, and a common area break room.

#### **SPACE AVAILABLE**

| <u>Suite</u>     | Space Available [SF] | Lease Rate [\$/SF] | <u>Occupancy</u> |
|------------------|----------------------|--------------------|------------------|
| 2125 - 200N      | 3,533                | \$15.50            | Immediate        |
| 2125 - 201N      | 2,495                | \$15.50            | Immediate        |
| 2125 - 200N/201N | 6,028                | \$15.50            | Immediate        |
| 2125 - 300N      | 15,753               | \$15.50            | Immediate        |
| 2155 - 300S      | 9,812                | \$15.50            | Immediate        |