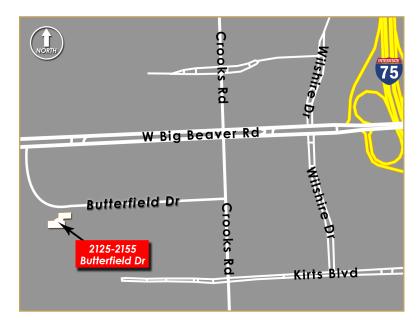

#### **PROPERTY INFORMATION**

**PROPERTY NAME:** Butterfield Office Center

LOCATION: 2125-2155 Butterfield Drive

CITY: Troy

COUNTY: Oakland

**PROPERTY TYPE:** Office

**YEAR BUILT: 1988** 

FLOORS: 3

**PARKING:** 5.56/1000

**ZONING:** Office

LOCATION DESCRIPTION: Crooks/W Big Beaver

**GROSS SF:** 111,941

AVAILABLE SF: 31,593

**MAX. AVAILABLE:** 15,753

MIN. AVAILABLE: 2,495

**PROPERTY DESCRIPTION:** Full service office building located in Troy's "Golden Corridor". Building offers an on-site deli, auditorium, and a common area break room.