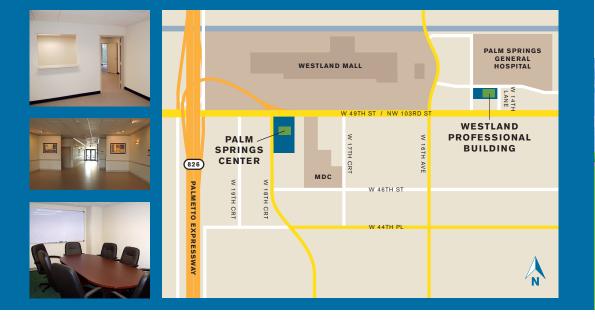

- 24/7 Access Available
- Management on Site
- Utilities Included (excluding phone/internet)
- Conference Room
- Plenty of Parking
- Surveillance Cameras

PALM SPRINGS CENTER, 1840 WEST 49TH STREET, HIALEAH 786.371.7613 | COFEPROPERTIES.COM

## PALM SPRINGS CENTER, 1840 WEST 49TH STREET, HIALEAH