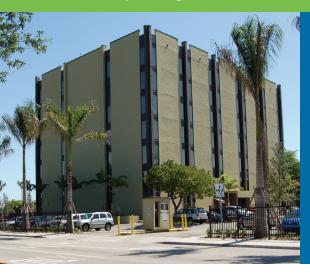

## Palm Springs Center — Newly renovated. Centrally located. Affordable.

A medical and professional office building in Hialeah, with offices available for lease from 200-2,000 SQ.FT.

- Under New Ownership
- Completely Renovated in 2013
- Professionally Designed, Upscale Office Space
- Ready to Lease
- Convenient Terms
- Competitive Rates
- Build-to-Suit

## PALM SPRINGS CENTER, 1840 WEST 49TH STREET, HIALEAH