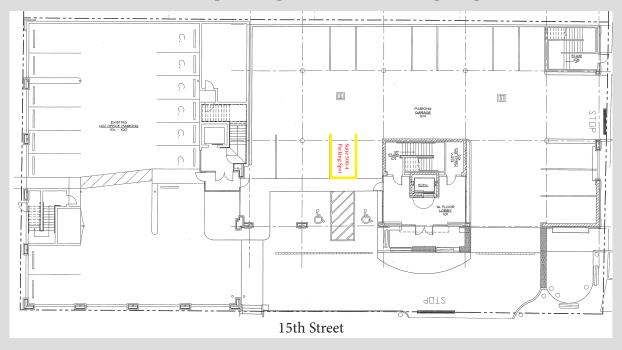

### **AVAILABLE OFFICES ON THIRD FLOOR**

Suite 300-4 - \$900 Per Month. Features, exterior window, cubical & reserved parking stall in covered garage