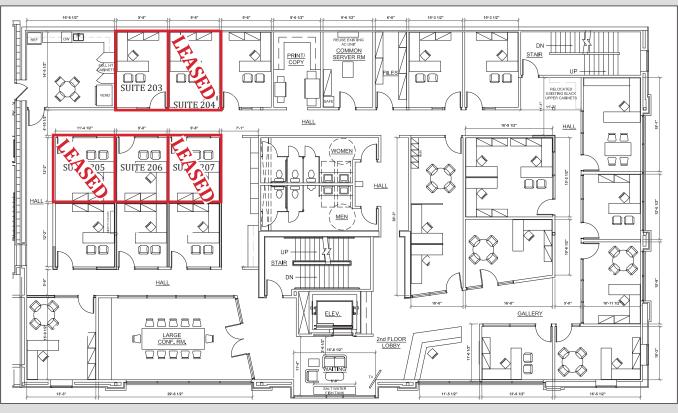

### **AVAILABLE OFFICES ON SECOND FLOOR**

Suite 203 - \$550.00

Suite 206 - \$550.00

### **AVAILABLE OFFICES ON THIRD FLOOR**

Suite 300-4 - \$900 Per Month. Features, exterior window, cubical & reserved parking stall in covered garage