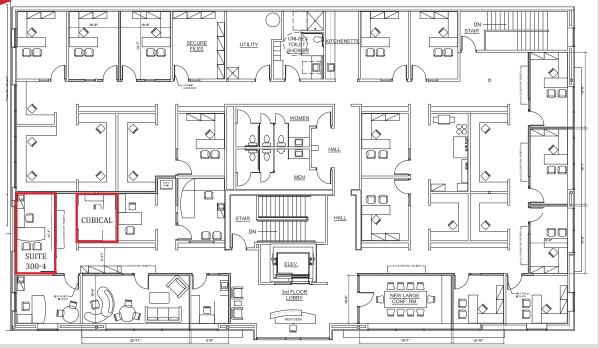

### **AVAILABLE OFFICES ON THIRD FLOOR**

Suite 300-4 - \$900 Per Month. Features, exterior window, cubical & reserved parking stall in covered garage