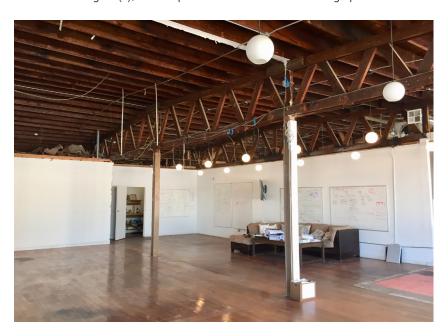

## **PROPERTY HIGHLIGHTS:**

- Open Office Brick & Timber Construction; Natural Lighting; Exposed Beams
- · Flexible Lease Terms
- In Vibrant Produce Market/Jack London Square Area
- Walking Distance to Blue Bottle, Starbucks, Plank, Bicycle Coffee, Yoshi's, Everett & Jones & More
- Close to Broadway Shuttle, Ferry Terminal, Amtrak, I-880 & BART
- · Separate Entrance
- · Kitchen in Suite; Improvements Available