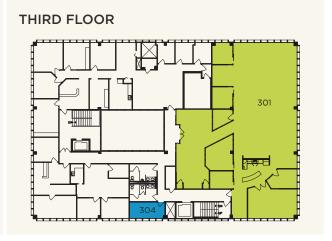

## SPACES FOR LEASE

| AVAILABILITIES | SF       | \$/SF   | MONTHLY  |
|----------------|----------|---------|----------|
| B100           | 923 sf   | \$18.50 | \$1,424  |
| B101           | 574 sf   | \$18.50 | \$884    |
| B102           | 344 sf   | \$18.50 | \$530    |
| B105           | 1,451 sf | \$18.50 | \$2,237  |
| 207            | 1,452 sf | \$20.00 | \$2,420  |
| 301            | 5,178 sf | \$24.00 | \$10,356 |
| 304            | 175 sf   | \$35.00 | \$500    |