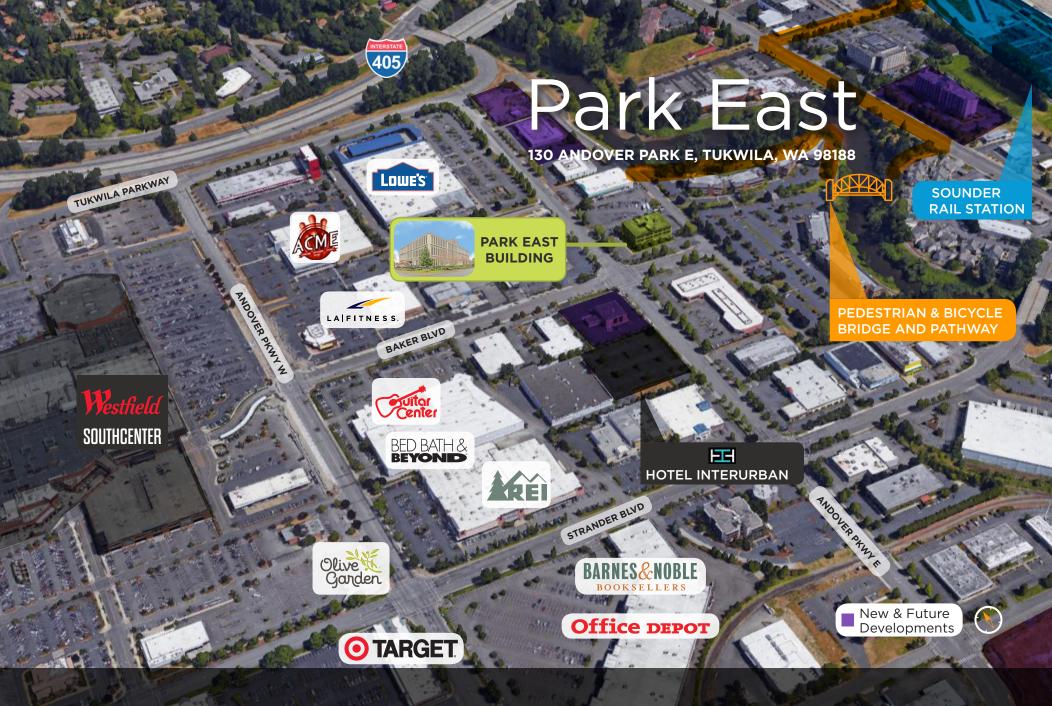

## Park East Building

130 ANDOVER PARK E, TUKWILA, WA 98188

## OFFICE SPACE NOW AVAILABLE

- » Short Term Leases Possible
- » 175 5,178 rsf available
- » Passenger & Freight **Elevator Service** Available
- » Ample Free Parking
- » Storage Lockers Available

- » Direct access to downtown Seattle & Tacoma in less than 30 minutes via Sounder Transit Tukwila Station
- » Suite 301 offers great view of Mt. Rainier, modern build out including new windows
- » Modified gross leases