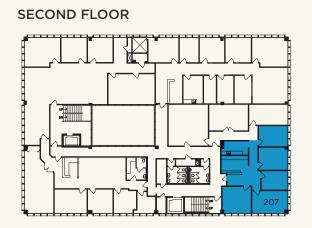

## SPACES FOR LEASE

| AVAILABILITIES | SF       | \$/SF   | MONTHLY  |
|----------------|----------|---------|----------|
| B100           | 923 sf   | \$18.50 | \$1,424  |
| B101           | 574 sf   | \$18.50 | \$884    |
| B102           | 344 sf   | \$18.50 | \$530    |
| B105           | 1,451 sf | \$18.50 | \$2,237  |
| 207            | 1,452 sf | \$20.00 | \$2,420  |
| 301            | 5,178 sf | \$24.00 | \$10,356 |
| 304            | 175 sf   | \$35.00 | \$500    |