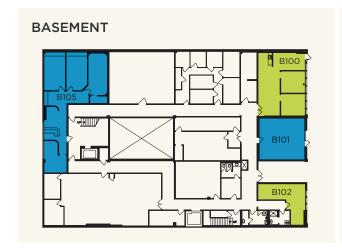

## SPACES FOR LEASE

| AVAILABILITIES | SF       | \$/SF   | MONTHLY  |
|----------------|----------|---------|----------|
| B100           | 923 sf   | \$18.50 | \$1,424  |
| B101           | 574 sf   | \$18.50 | \$884    |
| B102           | 344 sf   | \$18.50 | \$530    |
| B105           | 1,451 sf | \$18.50 | \$2,237  |
| 207            | 1,452 sf | \$20.00 | \$2,420  |
| 301            | 5,178 sf | \$24.00 | \$10,356 |
| 304            | 175 sf   | \$35.00 | \$500    |