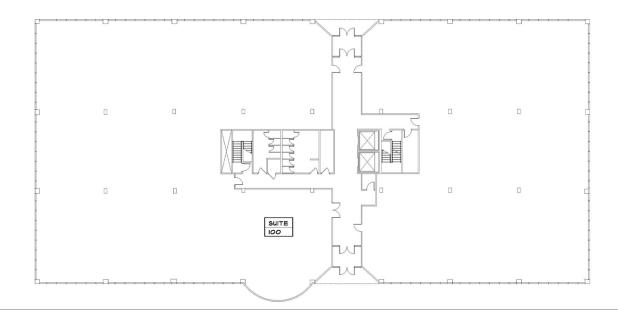

ng food trucks, handsomely landscaped grounds and numerous amenities within close proximity.

- + Total Available SF: 13,582 SF
  - Suite 110: 13,582 SF (will subdivide)



## CONTACT US

#### **DODSON SCHENCK, SIOR**

Managing Director +1 336 478 0234 dodson.schenck@cbre-triad.com

#### **GREG WILSON, SIOR** Executive Vice President

#### +1 336 331 9399 greg.wilson@cbre-triad.com

#### **MATT KING**

Vice President +1 336 544 2724 matt.king@cbre-triad.com

#### www.cbre.us/CentreportOfficePark



## FOR LEASE ONE TRIAD CENTER CENTREPORT BUSINESS PARK :: GREENSBORO, NC



#### **BUILDING OVERVIEW**

- + Year Built: 1985
- + Zoning: CP
- + Close Proximity to PTI Airport
- + Hotels, Restaurants & Retail Shopping Nearby
- Easy Access to I-40, US-421, I-73, Highway
  68 and Wendover Ave







© 2017 CB Richard Ellis-Raleigh LLC, a Delaware limited liability company. The information contained in this document has been obtained from sources believed reliable. While CBRE, Inc. does not doubt its accuracy, CBRE, Inc. has not verified it and makes no guarantee, warranty or representation about it. It is your responsibility to independently confirm its accuracy and completeness. Any projections, opinions, assumptions or estimates used are for example only and do not represent the current or future performance of the property. The value of this transaction to you depends on tax and other factors which should be evaluated by your tax, financial and legal advisors. You and your advisors should conduct a careful, independent investigation of the property to determine to your satisfacti