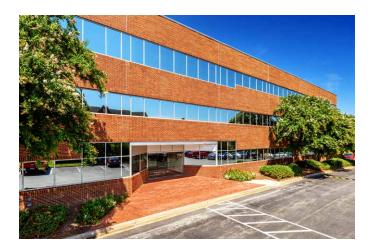

#### CLASS A OFFICE BUILDING | 74,525 SF

Three story office building located in CentrePort Office Park. The park includes a variety of functional office suites in varying sizes/configurations, on-site fitness center, conference/training rooms, rotating food trucks, handsomely landscaped grounds and numerous amenities within close proximity.

- + Total Available SF: 13,582 SF
  - Suite 110: 13,582 SF (will subdivide)