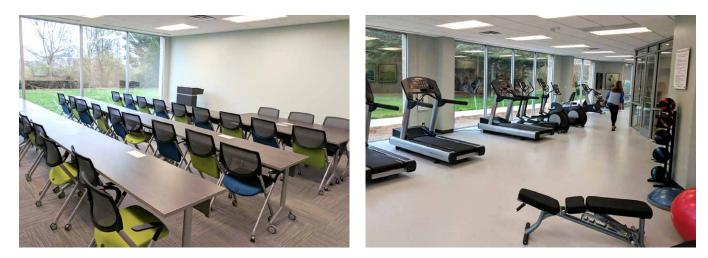

## **AMENITY CENTER**

#### CLASS A OFFICE BUILDING | 74,525 SF

Three story office building located in CentrePort Office Park. The park includes a variety of functional office suites in varying sizes/configurations, on-site fitness center, conference/training rooms, rotating food trucks, handsomely landscaped grounds and numerous amenities within close proximity.