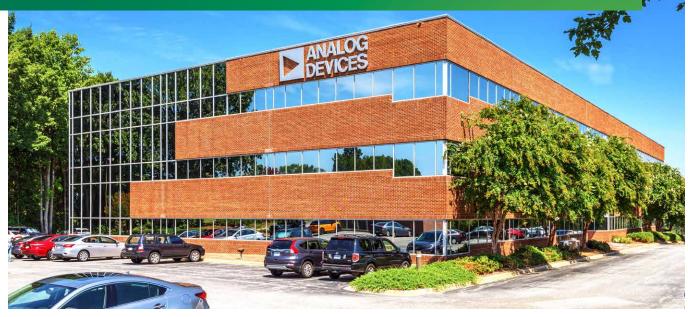

# ONE TRIAD CENTER 7736 MCCLOUD RD

**CENTREPORT OFFICE PARK :: GREENSBORO, NC** 

#### CLASS A OFFICE BUILDING | 74,525 SF

Three story office building located in CentrePort Office Park. The park includes a variety of functional office suites in varying sizes/configurations, on-site fitness center, conference/training rooms, rotating food trucks, handsomely landscaped grounds and numerous amenities within close proximity.

#### **BUILDING OVERVIEW**

- + Year Built: 1985
- + Zoning: CP
- + Close Proximity to PTI Airport
- + Hotels, Restaurants & Retail Shopping Nearby
- Easy Access to I-40, US-421, I-73, Highway
  68 and Wendover Ave